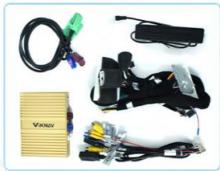

2.3 Inch Big Screen Main Feature:

PWYelesse Applet ClatiPhayiden that ida Agtiode customers how to install

- 3. Support: Intelligent voice control-Multi Languages
- 4. Support: Wired and Wireless Apple Carplay/Android Auto
- 5. Support: IOS Airplay mirror link/Android Phone mirror link
- 6.Support :mobile phone <u>Bluetooth</u> music/<u>hot spot</u> connection network.
- 7. Support : Apdated models -- all series of models without carplay in the original car
- 8. Support: original car reversing camera/factory 360/CVBS/AHD camera
- 9. High Qualityis our aims.
- 10. High Running Speed



## **More Features About Our Product**







**Wireless Carplay** 

Homepage

**Android Auto** 







**Airplay** 

Autolink







Firmware Update

Display

**Volume Control** 

# **Product Details**









### VIKNAV TECH CO., LTD

0

viknav007@outlook.com viknav.com.cn



Luohu District, Shenzhen City, Guangdong Province, China