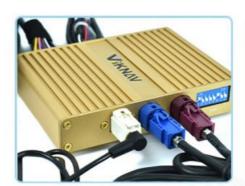

12.3 Inch Big Screen Main Feature:

PWYelesse Applet ClatiPhayiden that ida Agtiode customers how to install

- 3. Support: Intelligent voice control-Multi Languages
- 4. Support: Wired and Wireless Apple Carplay/Android Auto
- 5. Support: IOS Airplay mirror link/Android Phone mirror link
- 6.Support :mobile phone <u>Bluetooth</u> music/<u>hot spot</u> connection network.
- 7. Support : Apdated models -- all series of models without carplay in the original car
- 8. Support: original car reversing camera/factory 360/CVBS/AHD camera
- 9. High Qualityis our aims.
- 10. High Running Speed



## **More Features About Our Product**







**Wireless Carplay** 

Homepage

**Android Auto** 







**Airplay** 

Autolink







Firmware Update

Display

**Volume Control** 

# **Product Details**









### VIKNAV TECH CO., LTD

0

viknav007@outlook.com viknav.com.cn



Luohu District, Shenzhen City, Guangdong Province, China