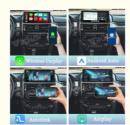

- 3. Support: Intelligent voice control-Multi Languages
- 4. Support: Wired and Wireless Apple Carplay/Android Auto
- 5. Support: IOS Airplay mirror link/Android Phone mirror link
- 6.Support :mobile phone <u>Bluetooth</u> music/<u>hot spot</u> connection network.
- 7. Support : Apdated models -- all series of models without carplay in the original car
- 8. Support: original car reversing camera/factory 360/CVBS/AHD camera
- 9. High Qualityis our aims.
- 10. High Running Speed

## **More Features About Our Product**

**Wireless Carplay** 

Homepage

**Android Auto** 

**Airplay** 

Autolink

Firmware Update

Display