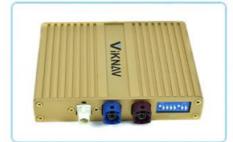

3 Inch Big Screen Main Feature:

PWYelesse Applet ClatiPhayiden that ida Agtiode customers how to install

- 3. Support: Intelligent voice control-Multi Languages
- 4. Support: Wired and Wireless Apple Carplay/Android Auto
- 5. Support: IOS Airplay mirror link/Android Phone mirror link
- 6.Support :mobile phone <u>Bluetooth</u> music/<u>hot spot</u> connection network.
- 7. Support : Apdated models -- all series of models without carplay in the original car
- 8. Support: original car reversing camera/factory 360/CVBS/AHD camera
- 9. High Qualityis our aims.
- 10. High Running Speed



## **More Features About Our Product**







**Wireless Carplay** 

Homepage

**Android Auto** 







**Airplay** 

Autolink







Firmware Update

Display

**Volume Control** 

# **Product Details**









### VIKNAV TECH CO., LTD

0

viknav007@outlook.com viknav.com.cn



Luohu District, Shenzhen City, Guangdong Province, China