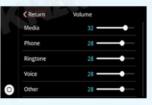

een For Lexus GX 2022-2023

1.Fit For Lexus GX 2022 2023, Touch pad ,OEM 12.3 Inch Big Screen Main Feature:

PWYelesse Applet ClatiPhayiden that ida Agtiode customers how to install

- 3. Support: Intelligent voice control-Multi Languages
- 4. Support: Wired and Wireless Apple Carplay/Android Auto
- 5. Support: IOS Airplay mirror link/Android Phone mirror link
- 6.Support :mobile phone <u>Bluetooth</u> music/<u>hot spot</u> connection network.
- 7. Support : Apdated models -- all series of models without carplay in the original car
- 8. Support: original car reversing camera/factory 360/CVBS/AHD camera
- 9. High Qualityis our aims.
- 10. High Running Speed



## **More Features About Our Product**







**Wireless Carplay** 

Homepage

**Android Auto** 







**Airplay** 

Autolink







Firmware Update

Display

**Volume Control** 

# **Product Details**









### VIKNAV TECH CO., LTD

0

viknav007@outlook.com viknav.com.cn



Luohu District, Shenzhen City, Guangdong Province, China