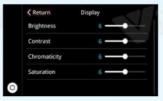

## **More Features About Our Product**

**Wireless Carplay** 

Homepage

**Android Auto** 

**Airplay** 

Autolink

Firmware Update

Display