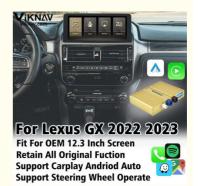

#### Mikman Linux nearer sce Box fit For Original Car Screen For Lexus GX 2022-2023

1.Fit For Lexus GX 2022 2023, Touch pad ,OEM 12.3 Inch Big Screen Main Feature:

PWYelesse Applet ClatiPhayiden that ida Agtiode customers how to install

- 3. Support: Intelligent voice control-Multi Languages
- 4. Support: Wired and Wireless Apple Carplay/Android Auto
- 5. Support: IOS Airplay mirror link/Android Phone mirror link
- 6.Support :mobile phone <u>Bluetooth</u> music/<u>hot spot</u> connection network.
- 7. Support : Apdated models -- all series of models without carplay in the original car
- 8. Support: original car reversing camera/factory 360/CVBS/AHD camera
- 9. High Qualityis our aims.
- 10. High Running Speed