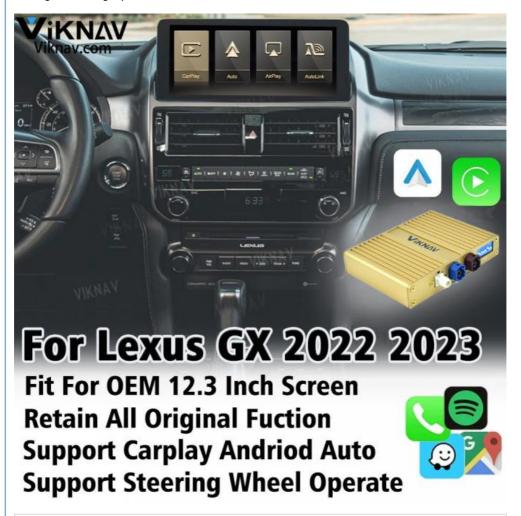

#### Mikman Linux nearer sce Box fit For Original Car Screen For Lexus GX 2022-2023

1.Fit For Lexus GX 2022 2023, Touch pad ,OEM 12.3 Inch Big Screen Main Feature:

PWYelesse Applet ClatiPhayiden that ida Agtiode customers how to install

- 3. Support: Intelligent voice control-Multi Languages
- 4. Support: Wired and Wireless Apple Carplay/Android Auto
- 5. Support: IOS Airplay mirror link/Android Phone mirror link
- 6.Support :mobile phone <u>Bluetooth</u> music/<u>hot spot</u> connection network.
- 7. Support : Apdated models -- all series of models without carplay in the original car
- 8. Support: original car reversing camera/factory 360/CVBS/AHD camera
- 9. High Qualityis our aims.
- 10. High Running Speed