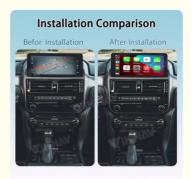

#### Mikman Linux nearer sce Box fit For Original Car Screen For Lexus GX 2022-2023

1.Fit For Lexus GX 2022 2023, Touch pad ,OEM 12.3 Inch Big Screen Main Feature:

PWYelesse Applet ClatiPhayiden that ida Agtiode customers how to install