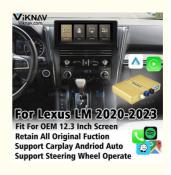

Viknav Linux Interface Box Fit For Original Car Screen For Lexus LM 2020-

## 2023 Wireless Apple CarPlay Android Auto

For Lexus LM 2020-2023, Touch pad ,OEM 12.3 Inch Big Screen

### Main Feature:

1. Jack to Jack, plug and play, easy connection

2.We have an installation video that can guide customers how to install

3.Support:Intelligent voice control-Multi Languages

4.Support:wireless carplay

5.Support:wireless android auto

6.Support :mobile phone Bluetooth music

7. Support :mobile phone hot spot connection network.

8. Support: original car reversing camera/factory 360/CVBS/AHD camera