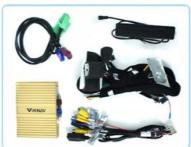

ink: <a href="https://www.viknav.com/wholesale/linux-system-for-lexus-lm-2020-2022.html">https://www.viknav.com/wholesale/linux-system-for-lexus-lm-2020-2022.html</a>

Viknav Linux Interface Box Fit For Original Car Screen For Lexus LM 2020-

## 2023 Wireless Apple CarPlay Android Auto

For Lexus LM 2020-2023, Touch pad ,OEM 12.3 Inch Big Screen

### Main Feature:

1. Jack to Jack, plug and play, easy connection

2.We have an installation video that can guide customers how to install

3.Support:Intelligent voice control-Multi Languages

4.Support:wireless carplay

5.Support:wireless android auto

6.Support :mobile phone Bluetooth music

7. Support :mobile phone hot spot connection network.

8. Support: original car reversing camera/factory 360/CVBS/AHD camera





# **Product Details**









# VIKNAV VIKNAV TECH CO., LTD





viknav007@outlook.com



Luohu District, Shenzhen City, Guangdong Province, China