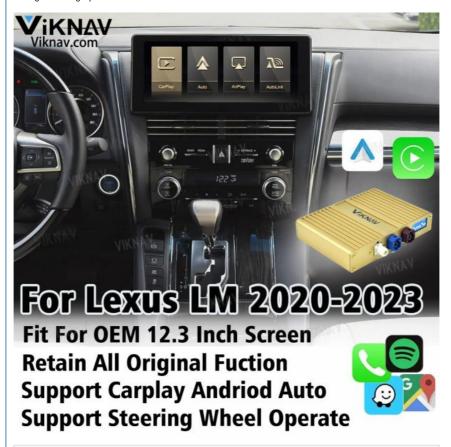

Viknav Linux Interface Box Fit For Original Car Screen For Lexus LM 2020-

## 2023 Wireless Apple CarPlay Android Auto

For Lexus LM 2020-2023, Touch pad ,OEM 12.3 Inch Big Screen

### Main Feature:

1. Jack to Jack, plug and play, easy connection

2.We have an installation video that can guide customers how to install

3.Support:Intelligent voice control-Multi Languages

4.Support:wireless carplay

5.Support:wireless android auto

6.Support :mobile phone Bluetooth music

7. Support :mobile phone hot spot connection network.

8. Support: original car reversing camera/factory 360/CVBS/AHD camera