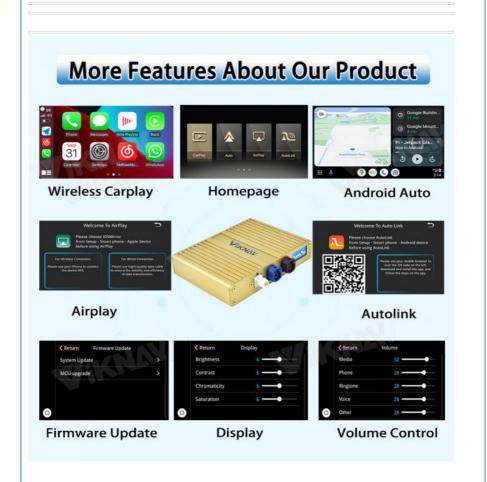

### Main Feature:

1. Jack to Jack, plug and play, easy connection

2.We have an installation video that can guide customers how to install

3.Support:Intelligent voice control-Multi Languages

4.Support:wireless carplay

5.Support:wireless android auto

6.Support :mobile phone Bluetooth music

7. Support :mobile phone hot spot connection network.

8. Support: original car reversing camera/factory 360/CVBS/AHD camera