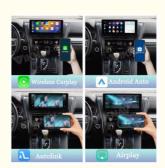

### Main Feature:

1. Jack to Jack, plug and play, easy connection

2.We have an installation video that can guide customers how to install

3.Support:Intelligent voice control-Multi Languages

4.Support:wireless carplay

5.Support:wireless android auto

6.Support :mobile phone Bluetooth music

7. Support :mobile phone hot spot connection network.

8. Support: original car reversing camera/factory 360/CVBS/AHD camera