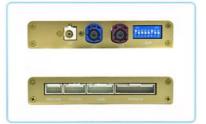

Viknav Linux Interface Box Fit For Original Car Screen For Lexus LM 2020-

## 2023 Wireless Apple CarPlay Android Auto

For Lexus LM 2020-2023, Touch pad ,OEM 12.3 Inch Big Screen