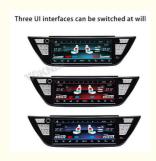

#### **Product Specification**

Car Model: For BMW 5 Series

Year: 2018-2022Weight: 1.0 KG

Package: 10cm\*10cm\*10cm

Screen Size: 8.8 InchScreen Resolution: 1920\*1200

• Version: The Newest Version

Feature 1: Retain Original Climate Control
 Feature 2: Support Intelligent Voice Control

• Feature 3: Support Touch Control

• Feature 4: Support Physical Key Control

Feature 5: Support Long Durable
Feature 6: Support Touch Precision
Feature 7: Support Clear Display
Feature 8: Support High Resolution