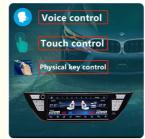

#### **Product Specification**

Car Model: For BMW 5 Series

Year: 2018-2022Weight: 1.0 KG

Package: 10cm\*10cm\*10cm

Screen Size: 8.8 InchScreen Resolution: 1920\*1200

• Version: The Newest Version

Feature 1: Retain Original Climate Control
 Feature 2: Support Intelligent Voice Control

• Feature 3: Support Touch Control

• Feature 4: Support Physical Key Control

Feature 5: Support Long Durable
Feature 6: Support Touch Precision
Feature 7: Support Clear Display
Feature 8: Support High Resolution