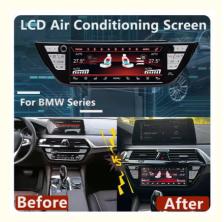

# ODM BMW E39 5 Series M5 GT Car AC Control Panel Climate Control Unit 2018-2022

#### **Product Specification**

Car Model: For BMW 5 Series

Year: 2018-2022Weight: 1.0 KG

Package: 10cm\*10cm\*10cm

Screen Size: 8.8 InchScreen Resolution: 1920\*1200

• Version: The Newest Version

Feature 1: Retain Original Climate Control
 Feature 2: Support Intelligent Voice Control

| Africonditioning Screen For BMW 5 Series M5 6 Series GT X3 X3M X4 X4M M5 2018-2022 Climate Control AC Panel Board LCD Digital Important Note: Please check your original car dashboard and appearance before make a order bid to avoid |
|----------------------------------------------------------------------------------------------------------------------------------------------------------------------------------------------------------------------------------------|
| mistake,if you are not sure this unit fit for your car or not,please send your real Car Dashboard picture to us,we will confirm it for you.                                                                                            |
|                                                                                                                                                                                                                                        |
| Please Note                                                                                                                                                                                                                            |
| 1.Our products support all models in the marked year. If your car dashboared is the same as in the image below, you can purchase this product directly.                                                                                |
| 2.Different models are equipped with different harnesses. Please send us the information of your car:car model & year & poiture of your car dashboard                                                                                  |
| 3.Please feel free to contact us if you have any question. Any help here we will try our best for you.                                                                                                                                 |
|                                                                                                                                                                                                                                        |
|                                                                                                                                                                                                                                        |
|                                                                                                                                                                                                                                        |