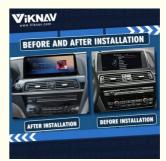

## VIKNAV

For BMW 6Series F06 F12 2010-2012 12.3" Car Navigation Multimedia System

Comparison before and after installation