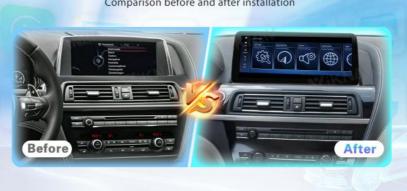

## VIKNAV

For BMW 6Series F06 F12 2010-2012 12.3" Car Navigation Multimedia System

Comparison before and after installation