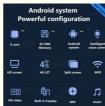

## Main Feature

[Compatibility] For BMW 6 Series F06 F12 2010 2011 2012 NBT System Android Multimedia Player Head unit [HD Touch Screen] Tesla style screen has a 12.3 inch high-definition touch screen with a resolution of 1920\*720, an 8 core, 128GB large memory.

[ Android System] Qualcomm Octa-Core Processor Snapdragon 665 Model For BMW 6 Series F06 F12 Head Unit, RAM

8GB + ROM 128GB, Using LPDDR4 Memory.

[4G LTE Network] Support 4G With SIM card slot, can directly insert the SIM card to provide the network. Also can connect to hot network of your mobile phone.

[Carplay & Android Auto] Support wireless carplay and wireless android auto. Support mobile phone Bluetooth music, and mobile phone hot spot connection network.

[Powerful & multiple functions]: Full touch screen android head unit Support car DVR/ external TV/ TPMS/ reverse camera/ OBD/ voice input, recording/ steering wheel control/wifi/ GPS navigation/ Play Store App/ satellite signal receiving module/ air conditioning ect.