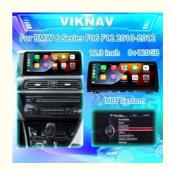

## Viknav Car Radio 12.3 inch For BMW 6 Series F06 F12 2010-2012 NBT System Wireless Android Auto Carplayer GPS Navigation

#### **Product Specification**

For BMW 6 Series F06 F12

2010-2012 • System: Android 13 . Chipset: 8 Core 128GB · Rom: Screen Size: 12.3 Inch Ram: 8GB Screen Resolution: 1920\*720 Is Touch Screen: • USB Port: YES • Radio Tuner: AM/FM OSD Language: Multi-language

• Function 1: Support Wireless Android Auto

• Function 2: Support Carplay • Function 3: **GPS** Navigation