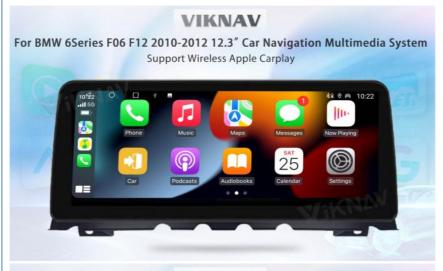

## Viknav Car Radio 12.3 inch For BMW 6 Series F06 F12 2010-2012 NBT System Wireless Android Auto Carplayer GPS Navigation

• Function 1: Support Wireless Android Auto

• Function 2: Support Carplay • Function 3: **GPS** Navigation

[Carplay & Android Auto] Support wireless carplay and wireless android auto. Support mobile phone Bluetooth music, and mobile phone hot spot connection network.

[Powerful & multiple functions]: Full touch screen android head unit Support car DVR/ external TV/ TPMS/ reverse camera/ OBD/ voice input, recording/ steering wheel control/wifi/ GPS navigation/ Play Store App/ satellite signal receiving module/ air conditioning ect.