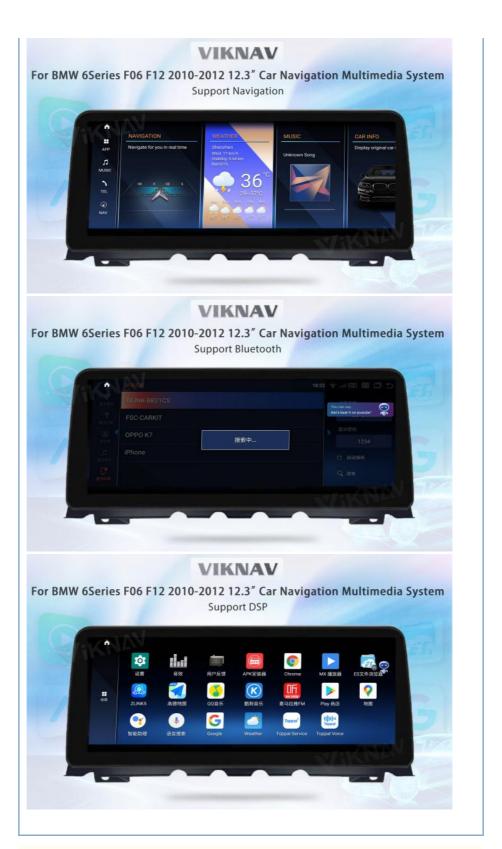

## Main Feature

[Compatibility] For BMW 6 Series F06 F12 2010 2011 2012 NBT System Android Multimedia Player Head unit [HD Touch Screen] Tesla style screen has a 12.3 inch high-definition touch screen with a resolution of 1920\*720, an 8 core, 128GB large memory.

[ Android System] Qualcomm Octa-Core Processor Snapdragon 665 Model For BMW 6 Series F06 F12 Head Unit, RAM

8GB + ROM 128GB, Using LPDDR4 Memory.

[4G LTE Network] Support 4G With SIM card slot, can directly insert the SIM card to provide the network. Also can connect to hot network of your mobile phone.

[Carplay & Android Auto] Support wireless carplay and wireless android auto. Support mobile phone Bluetooth music, and mobile phone hot spot connection network.

[Powerful & multiple functions]: Full touch screen android head unit Support car DVR/ external TV/ TPMS/ reverse camera/ OBD/ voice input, recording/ steering wheel control/wifi/ GPS navigation/ Play Store App/ satellite signal receiving module/ air conditioning ect.