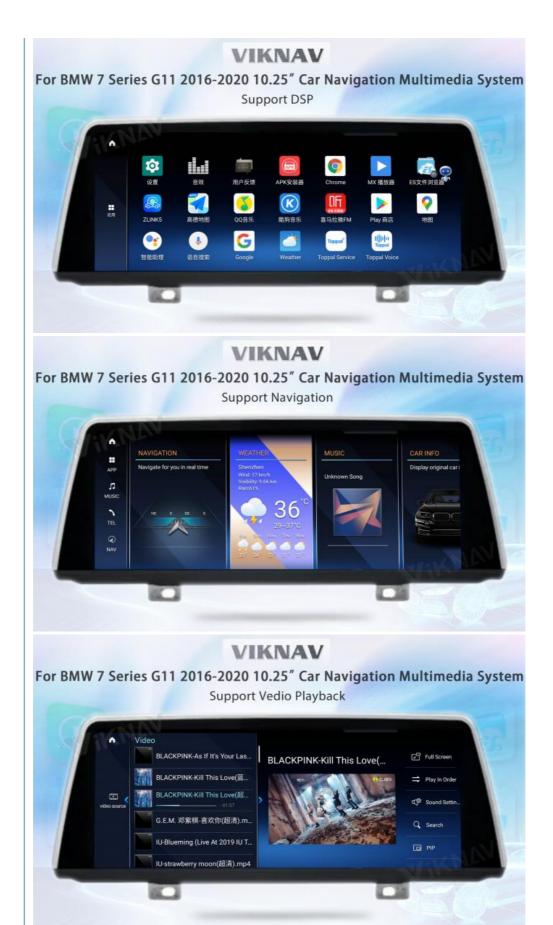

[Carplay & Android Auto] Support wireless carplay and wireless android auto. Support mobile phone Bluetooth music, and mobile phone hot spot connection network.

[Powerful & multiple functions]: Full touch screen android head unit Support car DVR/ external TV/ TPMS/ reverse camera/ OBD/ voice input, recording/ steering wheel control/wifi/ GPS navigation/ Play Store App/ satellite signal receiving module/ air conditioning ect.