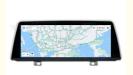

• Function 1: Support Wireless Android Auto

Function 2: Support CarplayFunction 3: GPS Navigation

[Carplay & Android Auto] Support wireless carplay and wireless android auto. Support mobile phone Bluetooth music, and mobile phone hot spot connection network.

[Powerful & multiple functions]: Full touch screen android head unit Support car DVR/ external TV/ TPMS/ reverse camera/ OBD/ voice input, recording/ steering wheel control/wifi/ GPS navigation/ Play Store App/ satellite signal receiving module/ air conditioning ect.