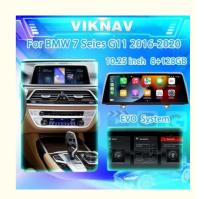

# Viknav EVO Aftermarket Navigation BMW Car Stereo For 7Series G11 2016-2020

## **Product Specification**

• Car Model: For BMW 7 Series G11

• Year: 2016-2020 . System: Android 13 · Chipset: 8 Core 128GB • Rom: Screen Size: 10.25 Inch 8GB • Ram: · Screen Resolution: 1920\*720 YES • Is Touch Screen: • USB Port: YES • Radio Tuner: AM/FM • OSD Language: Multi-language

Full installation instruction and video is included to ensure a smooth installation!

Viknav 10.25 inch Car Radio For BMW 7 Series G11 2016-2020 EVO System GPS Navigation Wireless Android Auto Multimedia Player Head Unit 128GB