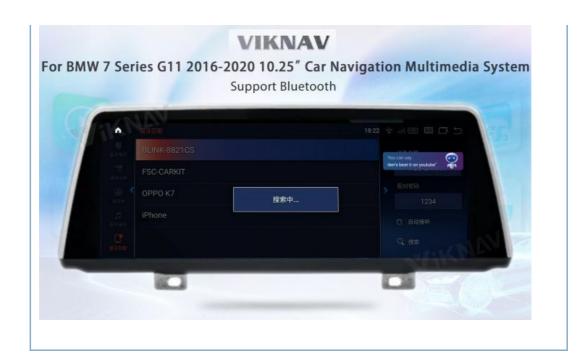

Retain Original Climate Control! Retain Original Reverse Camera!

Retain Original Steering Wheel Control!

Comes with Newest Generation Qualcomm Snapdragon Octa-Core Chipsets!
Support WiFi connectivity/ Bluetooth/ GPS navigation/ Play Store App/ Carplay/ Android Auto / SIM card slot!

[Carplay & Android Auto] Support wireless carplay and wireless android auto. Support mobile phone Bluetooth music, and mobile phone hot spot connection network.

[Powerful & multiple functions]: Full touch screen android head unit Support car DVR/ external TV/ TPMS/ reverse camera/ OBD/ voice input, recording/ steering wheel control/wifi/ GPS navigation/ Play Store App/ satellite signal receiving module/ air conditioning ect.