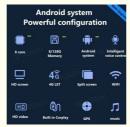

## **Product Specification**

• Car Model: For BMW 7 Series G11

• Year: 2016-2020 . System: Android 13 · Chipset: 8 Core 128GB • Rom: Screen Size: 10.25 Inch 8GB • Ram: · Screen Resolution: 1920\*720 YES • Is Touch Screen: • USB Port: YES • Radio Tuner: AM/FM • OSD Language: Multi-language

[Compatibility] For BMW 7 Series G11 2016 2017 2018 2019 2020 EVO System Android Multimedia Player Head unit [HD Touch Screen] Tesla style screen has a 10.25 inch high-definition touch screen with a resolution of 1920\*720, an 8 core, 128GB large memory.

[ Android System] Qualcomm Octa-Core Processor Snapdragon 665 Model For BMW 7 Series G11 Head Unit, RAM 8GB + ROM 128GB, Using LPDDR4 Memory

[4G LTE Network] Support 4G With SIM card slot, can directly insert the SIM card to provide the network. Also can connect to hot network of your mobile phone.