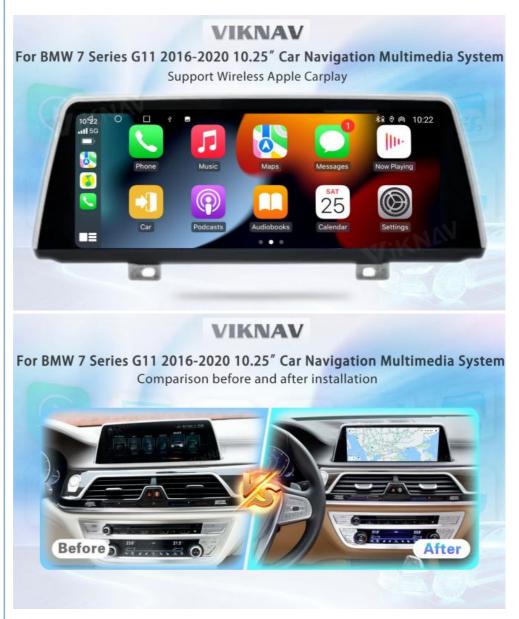

• Function 1: Support Wireless Android Auto

Function 2: Support CarplayFunction 3: GPS Navigation

Support 4G LTE! (Limited to 8GB + 128GB Version) Support Original Alpine Premium Sound System! Support both Manual / Automatic Climate Control!

Built-in Wireless Apple CarPlay and Wireless Android Auto!

[Compatibility] For BMW 7 Series G11 2016 2017 2018 2019 2020 EVO System Android Multimedia Player Head unit [HD Touch Screen] Tesla style screen has a 10.25 inch high-definition touch screen with a resolution of 1920\*720, an 8 core, 128GB large memory.

[Carplay & Android Auto] Support wireless carplay and wireless android auto. Support mobile phone Bluetooth music, and mobile phone hot spot connection network.

[Powerful & multiple functions]: Full touch screen android head unit Support car DVR/ external TV/ TPMS/ reverse camera/ OBD/ voice input, recording/ steering wheel control/wifi/ GPS navigation/ Play Store App/ satellite signal receiving module/ air conditioning ect.