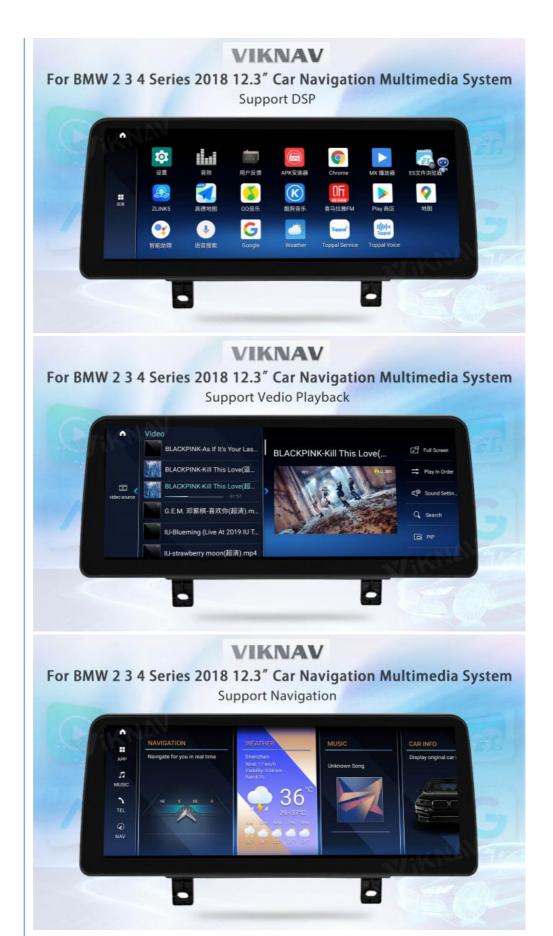

[Powerful & multiple functions]: Full touch screen android head unit Support car DVR/ external TV/ TPMS/ reverse camera/ OBD/ voice input, recording/ steering wheel control/wifi/ GPS navigation/ Play Store App/ satellite signal receiving module/ air conditioning ect.