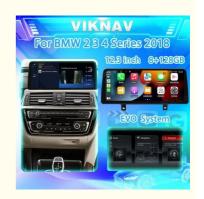

# BMW 2 3 4 Series Double Din Touch Screen Radio headunit for android auto EVO System

#### **Product Specification**

• Car Model: For BMW 2 3 4 Series

• Year: 2018 . System: Android 13 · Chipset: 8 Core 128GB • Rom: Screen Size: 12.3 Inch 8GB • Ram: 1920\*720 · Screen Resolution: YES • Is Touch Screen: • USB Port: YES • Radio Tuner: AM/FM • OSD Language: Multi-language

# Viknav 12.5 inch Car Radio For BMW 2 3 4 Series G30 2018 EVO System GPS Navigation Wireless Android Auto Multimedia Player Head Unit 128GB

[Compatibility] For BMW 2 3 4 Series G30 2018 EVO System Android Multimedia Player Head unit

[HD Touch Screen] Tesla style screen has a 12.3 inch high-definition touch screen with a resolution of 1920\*720, an 8 core, 128GB large memory.

[ Android System] Qualcomm Octa-Core Processor Snapdragon 665 Model For BMW 2 3 4 Series Head Unit, RAM 8GB +