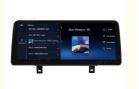

[HD Touch Screen] Tesla style screen has a 12.3 inch high-definition touch screen with a resolution of 1920\*720, an 8 core, 128GB large memory.

[ Android System] Qualcomm Octa-Core Processor Snapdragon 665 Model For BMW 2 3 4 Series Head Unit, RAM 8GB +

[Powerful & multiple functions]: Full touch screen android head unit Support car DVR/ external TV/ TPMS/ reverse camera/ OBD/ voice input, recording/ steering wheel control/wifi/ GPS navigation/ Play Store App/ satellite signal receiving module/ air conditioning ect.