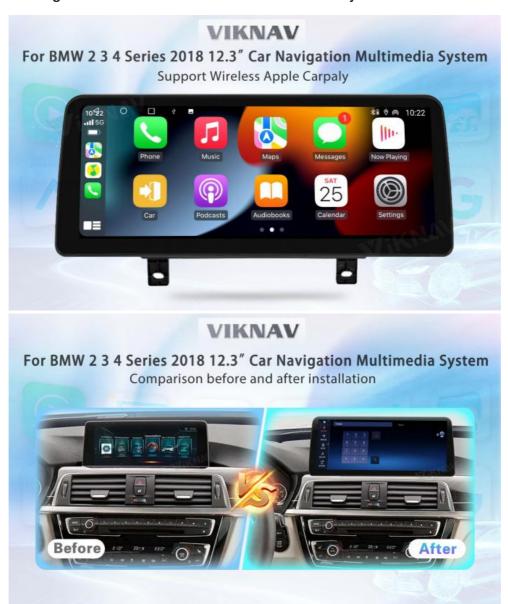

# BMW 2 3 4 Series Double Din Touch Screen Radio headunit for android auto EVO System

#### **Product Specification**

• Car Model: For BMW 2 3 4 Series

• Year: 2018 . System: Android 13 · Chipset: 8 Core 128GB • Rom: Screen Size: 12.3 Inch 8GB • Ram: 1920\*720 · Screen Resolution: YES • Is Touch Screen: • USB Port: YES • Radio Tuner: AM/FM • OSD Language: Multi-language

OSD Language.

• Function 1: Support Wireless Android Auto

Function 2: Support CarplayFunction 3: GPS Navigation

### **Product Description**

If you are interested in this product, can order with this link:

https://www.viknav.com/wholesale/car-radio-for-bmw-5-series-g30-2018-2680.html

Android System 8 Core, RAM 8GB + ROM 128GB! No Mounting Bracket or Wiring is required!
Factory OEM Fit, No modification is required! Retain Original Climate Control!

Retain Original Reverse Camera! Retain Original Steering Wheel Control!

Comes with Newest Generation Qualcomm Snapdragon Octa-Core Chipsets!
Support WiFi connectivity/ Bluetooth/ GPS navigation/ Play Store App/ Carplay/ Android Auto / SIM card slot!

Support 4G LTE! (Limited to 8GB + 128GB Version) Support Original Alpine Premium Sound System! Support both Manual / Automatic Climate Control!

Built-in Wireless Apple CarPlay and Wireless Android Auto!