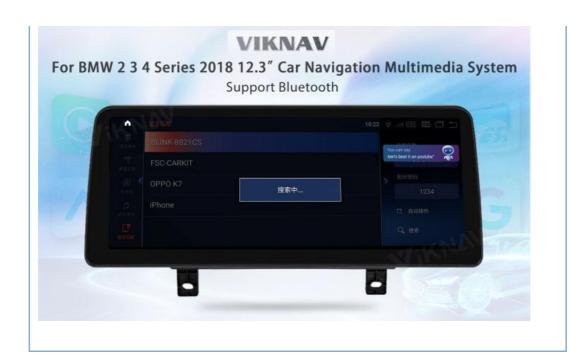

Retain Original Reverse Camera! Retain Original Steering Wheel Control!

Comes with Newest Generation Qualcomm Snapdragon Octa-Core Chipsets!
Support WiFi connectivity/ Bluetooth/ GPS navigation/ Play Store App/ Carplay/ Android Auto / SIM card slot!

Support 4G LTE! (Limited to 8GB + 128GB Version) Support Original Alpine Premium Sound System! Support both Manual / Automatic Climate Control!

Built-in Wireless Apple CarPlay and Wireless Android Auto!

ROM 128GB, Using LPDDR4 Memory.

[4G LTE Network] Support 4G With SIM card slot, can directly insert the SIM card to provide the network. Also can connect

to hot network of your mobile phone.

[Carplay & Android Auto] Support wireless carplay and wireless android auto. Support mobile phone Bluetooth music, and mobile phone hot spot connection network.