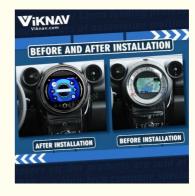

# **Product Description**

[For BMW Mini Cooper R56 R60 2007-2010] : Load with the newest Android System! 9 inch HD touch screen resolution of 1920\*720! Android System 8 Core , RAM 8GB + ROM 128GB ! No Mounting Bracket or Wiring is required ! Factory OEM Fit, No modification is required! Retain Original Climate Control!
Retain Original Reverse Camera!

Full installation instruction and video is included to ensure a smooth installation!

Car Radio For BMW Mini Cooper R56 R60 2007-2010 High Resolution Touching Screen(Silver CD Without Screen 128GB)