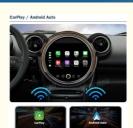

• Function 1: Support Wireless Android Auto

Function 2: Support CarplayFunction 3: GPS Navigation

Support 4G LTE! (Limited to 8GB + 128GB Version)

Support Original Alpine Premium Sound System! Support both Manual / Automatic Climate Control!

Built-in Wireless Apple CarPlay and Wireless Android Auto!

[Carplay & Android Auto] Support wireless carplay and wireless android auto. Support mobile phone Bluetooth music, and mobile phone hot spot connection network.

[Powerful & multiple functions]: Full touch screen android head unit Support car DVR/ external TV/ TPMS/ reverse camera/ OBD/ voice input, recording/ steering wheel control/wifi/ GPS navigation/ Play Store App/ satellite signal receiving module/ air conditioning ect.