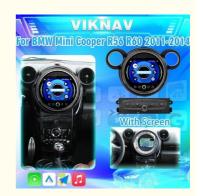

9 Inch Double Din CD Player bluetooth car stereo system For BMW Mini Cooper R56 R60 2007-2010

• Payment Terms: L/C, D/A, D/P, T/T

• Supply Ability: 100

# **Product Specification**

• Car Model: For BMW Mini Cooper R56 R60

• Year: 2007-2010 . System: Android 13 · Chipset: 8 Core 128GB • Rom: Screen Size: 12.3 Inch • Ram: 9 Inch 1920\*720 Screen Resolution: YES • Is Touch Screen: • USB Port: YES • Radio Tuner: AM/FM • OSD Language: Multi-language

# **Product Description**

[For BMW Mini Cooper R56 R60 2007-2010] : Load with the newest Android System! 9 inch HD touch screen resolution of 1920\*720! Android System 8 Core , RAM 8GB + ROM 128GB ! No Mounting Bracket or Wiring is required ! Factory OEM Fit, No modification is required! Retain Original Climate Control!
Retain Original Reverse Camera!