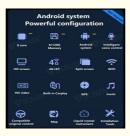

Retain Original Steering Wheel Control!

Comes with Newest Generation Qualcomm Snapdragon Octa-Core Chipsets!
Support WiFi connectivity/ Bluetooth/ GPS navigation/ Play Store App/ Carplay/ Android Auto / SIM card slot!

#### Main Feature

[Compatibility] For BMW Mini Cooper R56 R60 2007 2008 2009 2010 Android Multimedia Player Head unit [HD Touch Screen] Tesla style screen has a 9 inch high-definition touch screen with a resolution of 1920\*720, an 8 core, 128GB large memory.

[ Android System] Qualcomm Octa-Core Processor Snapdragon 665 Model For Toyota 4Runner Head Unit, RAM 8GB + ROM 128GB, Using LPDDR4 Memory.

[4G LTE Network] Support 4G With SIM card slot, can directly insert the SIM card to provide the network. Also can connect to hot network of your mobile phone.

[Carplay & Android Auto] Support wireless carplay and wireless android auto. Support mobile phone Bluetooth music, and mobile phone hot spot connection network.

[Powerful & multiple functions]: Full touch screen android head unit Support car DVR/ external TV/ TPMS/ reverse camera/ OBD/ voice input, recording/ steering wheel control/wifi/ GPS navigation/ Play Store App/ satellite signal receiving module/ air conditioning ect.