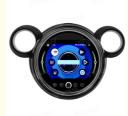

# **Product Specification**

• Car Model: For BMW Mini Cooper R56 R60

• Year: 2007-2010 . System: Android 13 · Chipset: 8 Core 128GB • Rom: Screen Size: 12.3 Inch • Ram: 9 Inch 1920\*720 Screen Resolution: YES • Is Touch Screen: • USB Port: YES • Radio Tuner: AM/FM • OSD Language: Multi-language

# **Product Description**

[For BMW Mini Cooper R56 R60 2007-2010] : Load with the newest Android System! 9 inch HD touch screen resolution of 1920\*720! Android System 8 Core , RAM 8GB + ROM 128GB ! No Mounting Bracket or Wiring is required ! Factory OEM Fit, No modification is required! Retain Original Climate Control!
Retain Original Reverse Camera!

#### Main Feature

[Compatibility] For BMW Mini Cooper R56 R60 2007 2008 2009 2010 Android Multimedia Player Head unit [HD Touch Screen] Tesla style screen has a 9 inch high-definition touch screen with a resolution of 1920\*720, an 8 core, 128GB large memory.