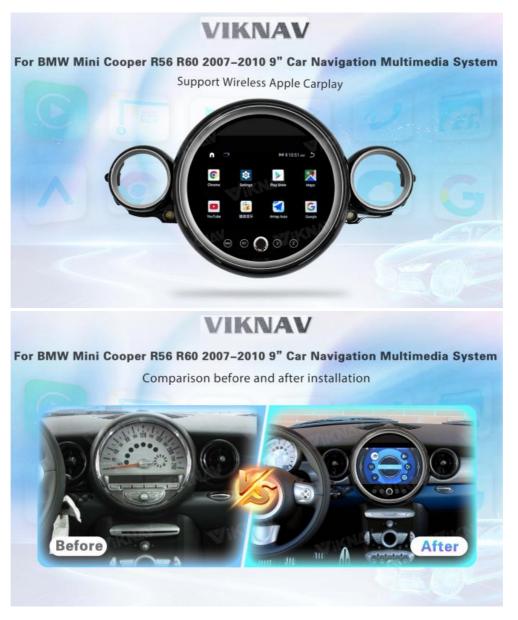

9 Inch Double Din CD Player bluetooth car stereo system For BMW Mini Cooper R56 R60 2007-2010

• Payment Terms: L/C, D/A, D/P, T/T

• Supply Ability: 100

# **Product Specification**

• Car Model: For BMW Mini Cooper R56 R60

• Year: 2007-2010 . System: Android 13 · Chipset: 8 Core 128GB • Rom: Screen Size: 12.3 Inch • Ram: 9 Inch 1920\*720 Screen Resolution: YES • Is Touch Screen: • USB Port: YES • Radio Tuner: AM/FM • OSD Language: Multi-language

• Function 1: Support Wireless Android Auto

Function 2: Support CarplayFunction 3: GPS Navigation

# **Product Description**

[For BMW Mini Cooper R56 R60 2007-2010] : Load with the newest Android System! 9 inch HD touch screen resolution of 1920\*720! Android System 8 Core , RAM 8GB + ROM 128GB ! No Mounting Bracket or Wiring is required ! Factory OEM Fit, No modification is required! Retain Original Climate Control!
Retain Original Reverse Camera!

#### Main Feature

[Compatibility] For BMW Mini Cooper R56 R60 2007 2008 2009 2010 Android Multimedia Player Head unit [HD Touch Screen] Tesla style screen has a 9 inch high-definition touch screen with a resolution of 1920\*720, an 8 core, 128GB large memory.