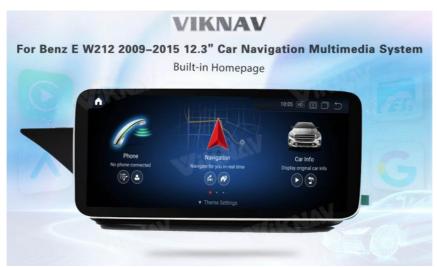

# For Mercedes Benz E Class W212 2009 2010 2011 2012 2013 2014 2015 Android Multimedia Player Head Unit

## Main Feature

【Compatibility】 For Mercedes Benz E Class W212 2009 2010 2011 2012 2013 2014 2015 Android Multimedia Player Head unit

[HD Touch Screen] Tesla style screen has a 12.3 inch high-definition touch screen with a resolution of 1920\*1200, an 8 core, 128GB large memory.