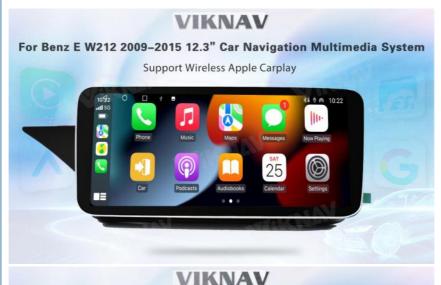

# For Benz E W212 2009–2015 12.3" Car Navigation Multimedia System Comparison before and after installation Before After

[Carplay & Android Auto] Support wireless carplay and wireless android auto. Support mobile phone Bluetooth music, and mobile phone hot spot connection network.

[Powerful & multiple functions]: Full touch screen android head unit Support car DVR/ external TV/ TPMS/ reverse camera/ OBD/ voice input, recording/ steering wheel control/wifi/ GPS navigation/ Play Store App/ satellite signal receiving module/ air conditioning ect.