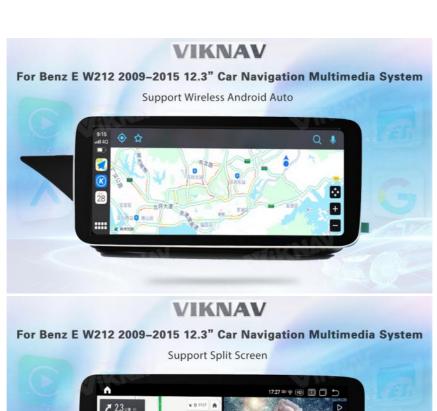

 OSD Language: Multi-language • Function 1: Support Wireless Android Auto

• Function 2: Support Carplay • Function 3: **GPS** Navigation

[Carplay & Android Auto] Support wireless carplay and wireless android auto. Support mobile phone Bluetooth music, and mobile phone hot spot connection network.

[Powerful & multiple functions]: Full touch screen android head unit Support car DVR/ external TV/ TPMS/ reverse camera/ OBD/ voice input, recording/ steering wheel control/wifi/ GPS navigation/ Play Store App/ satellite signal receiving module/ air conditioning ect.