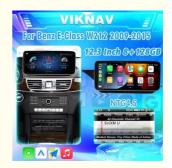

# Viknav 12.3inch Android Car Radio With Screen For Mercedes Benz E Class W212 2009-2015 GPS Navigation 2Din Player NTG4.5

## **Product Specification**

For Mercedes Benz E Class W212

2009-2015 • System: Android 13 . Chipset: 8 Core 128GB · Rom: Screen Size: 12.3 Inch Ram: 8GB Screen Resolution: 1920\*720 Is Touch Screen: • USB Port: YES • Radio Tuner: AM/FM

 OSD Language: Multi-language • Function 1: Support Wireless Android Auto

• Function 2: Support Carplay • Function 3: **GPS** Navigation