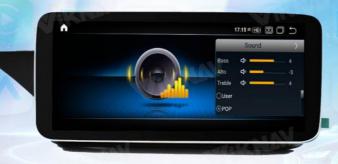

Support Original Alpine Premium Sound System! Support both Manual / Automatic Climate Control!

Built-in Wireless Apple CarPlay and Wireless Android Auto!
Full installation instruction and video is included to ensure a smooth installation!