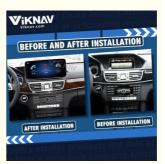

# For Benz E W212 2009–2015 12.3" Car Navigation Multimedia System Comparison before and after installation Before After