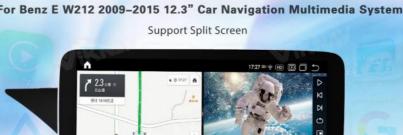

[Carplay & Android Auto] Support wireless carplay and wireless android auto. Support mobile phone Bluetooth music, and mobile phone hot spot connection network.

[Powerful & multiple functions]: Full touch screen android head unit Support car DVR/ external TV/ TPMS/ reverse camera/ OBD/ voice input, recording/ steering wheel control/wifi/ GPS navigation/ Play Store App/ satellite signal receiving module/ air conditioning ect.