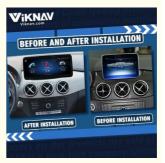

# VIKNAV

For Benz B W245 W246 2011-2019 12.3" Car Navigation Multimedia System

Comparison before and after installation