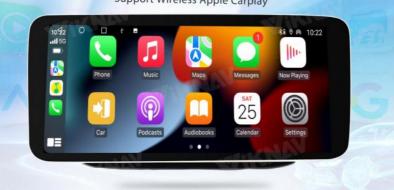

For Benz B W245 W246 2011-2019 12.3" Car Navigation Multimedia System

Support Wireless Apple Carplay

Support 4G LTE ! (Limited to 8GB + 128GB Version)

Support Original Alpine Premium Sound System!

Support both Manual / Automatic Climate Control! Built-in Wireless Apple CarPlay and Wireless Android Auto!