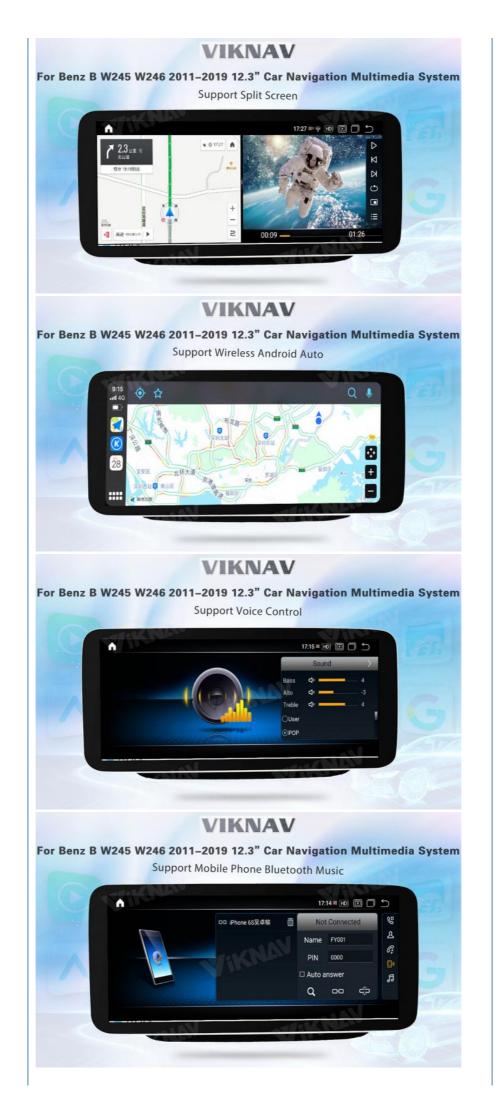

[Carplay & Android Auto] Support wireless carplay and wireless android auto. Support mobile phone Bluetooth music, and mobile phone hot spot connection network.

[Powerful & multiple functions] : Full touch screen android head unit Support car DVR/ external TV/ TPMS/ reverse camera/ OBD/ voice input, recording/ steering wheel control/wifi/ GPS navigation/ Play Store App/ satellite signal receiving module/ air conditioning ect.

Support 4G LTE ! (Limited to 8GB + 128GB Version)

Support Original Alpine Premium Sound System!

Support both Manual / Automatic Climate Control! Built-in Wireless Apple CarPlay and Wireless Android Auto!