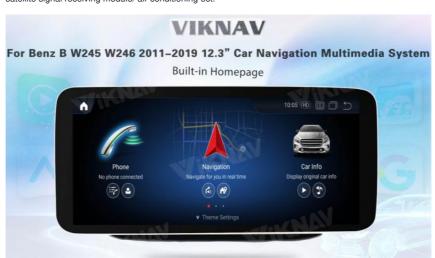

## **Product Specification**

For Mercedes Benz B Class W245 W246

7 days

2011-2019 • System: Android 13 . Chipset: 8 Core 128GB · Rom: Screen Size: 12.3 Inch Ram: 8GB Screen Resolution: 1920\*720 Is Touch Screen: • USB Port: YES

#### Main Feature

[Compatibility] For Mercedes benz B Class W245 W246 2011 2012 2013 2014 2015 2016 2017 2018 2019 Android Multimedia Player Head unit

[HD Touch Screen] Tesla style screen has a 12.3 inch high-definition touch screen with a resolution of 1920\*720, an 8 core, 128GB large memory.