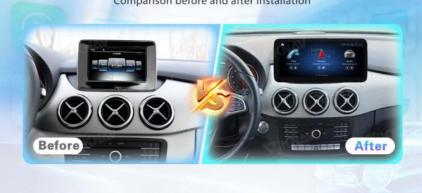

# VIKNAV

For Benz B W245 W246 2011-2019 12.3" Car Navigation Multimedia System

Comparison before and after installation