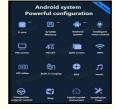

Retain Original Climate Control!

Retain Original Reverse Camera! Retain Original Steering Wheel Control!

Comes with Newest Generation Qualcomm Snapdragon Octa-Core Chipsets!
Support WiFi connectivity/ Bluetooth/ GPS navigation/ Play Store App/ Carplay/ Android Auto / SIM card slot!

[Carplay & Android Auto] Support wireless carplay and wireless android auto. Support mobile phone Bluetooth music, and mobile phone hot spot connection network.

[Powerful & multiple functions] : Full touch screen android head unit Support car DVR/ external TV/ TPMS/ reverse camera/ OBD/ voice input, recording/ steering wheel control/wifi/ GPS navigation/ Play Store App/ satellite signal receiving module/ air conditioning ect.