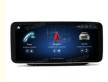

For Benz B W245 W246 2011-2019 12.3" Car Navigation Multimedia System

Support Wireless Apple Carplay

# VIKNAV

For Benz B W245 W246 2011-2019 12.3" Car Navigation Multimedia System

Comparison before and after installation