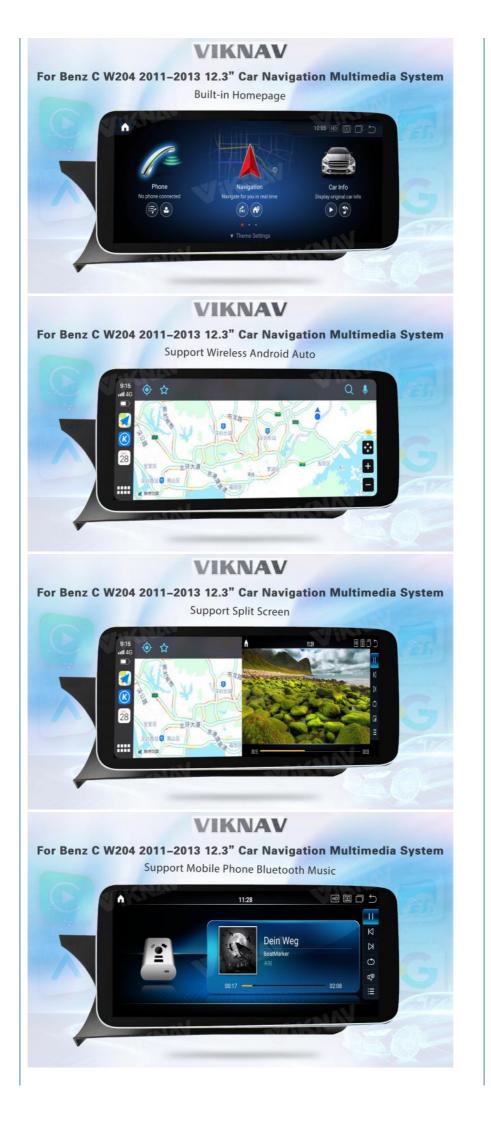

### ication

For Mercedes Benz C Class W204 • Car Model: • Year: 2011-2013 • System: Android 13 Chipset: 8 Core 128GB • Rom: 12.3 Inch Screen Size: • Ram: 8GB 1920\*1200 Screen Resolution: Is Touch Screen: YES USB Port: YES Radio Tuner: AM/FM OSD Language: Multi-language • Function 1: Support Wireless Android Auto

Support Carplay

GPS Navigation

VIKNAV

5 1

## More Images

• Function 2:

• Function 3:

### Product Description

If you are interested in this product , can order with this link: https://www.viknav.com/wholesale/car-radio-for-mercedes-benz-c-classw204-2011-2013.html

| [For Mercedes ber    | nz C class W204 2011-2013】:                                                                 |
|----------------------|---------------------------------------------------------------------------------------------|
| Load with the newes  | st Android 13 !                                                                             |
| 12.3 inch HD touch   | screen resolution of 1920*720!                                                              |
| Android System 8 C   | ore , RAM 8GB + ROM 128GB !                                                                 |
| No Mounting Bracke   | et or Wiring is required !                                                                  |
| Factory OEM Fit, No  | modification is required !                                                                  |
| Retain Original Clim | ate Control !                                                                               |
| Retain Original Rev  | erse Camera !                                                                               |
| Retain Original Stee | ring Wheel Control !                                                                        |
| Comes with Newest    | Generation Qualcomm Snapdragon Octa-Core Chipsets !                                         |
| Support WiFi conne   | ctivity/ Bluetooth/ GPS navigation/ Play Store App/ Carplay/ Android Auto / SIM card slot ! |
| Support 4G LTE ! (L  | imited to 8GB + 128GB Version)                                                              |
| Support Original Alc | ine Premium Sound System !                                                                  |
|                      | al / Automatic Climate Control !                                                            |
|                      | ole CarPlay and Wireless Android Auto !                                                     |
|                      | uction and video is included to ensure a smooth installation !                              |

[Carplay & Android Auto] Support wireless carplay and wireless android auto. Support mobile phone Bluetooth music, and mobile phone hot spot connection network.

[Powerful & multiple functions] : Full touch screen android head unit Support car DVR/ external TV/ TPMS/ reverse camera/ OBD/ voice input, recording/ steering wheel control/wifi/ GPS navigation/ Play