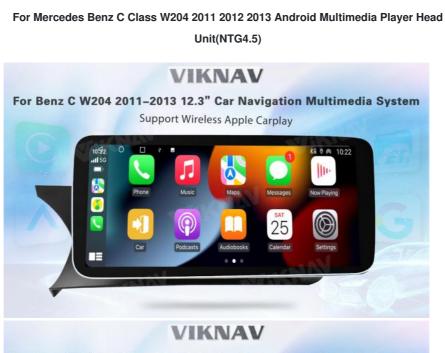

### ication

For Mercedes Benz C Class W204 • Car Model: • Year: 2011-2013 • System: Android 13 Chipset: 8 Core 128GB • Rom: 12.3 Inch Screen Size: • Ram: 8GB 1920\*1200 Screen Resolution: Is Touch Screen: YES USB Port: YES Radio Tuner: AM/FM OSD Language: Multi-language • Function 1: Support Wireless Android Auto

# for more products please visit us on viknav.com.cr

For Benz C W204 2011–2013 12.3" Car Navigation Multimedia System