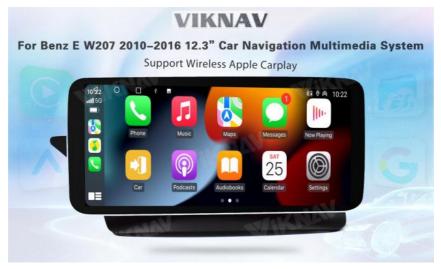

• Function 1: Support Wireless Android Auto

• Function 2: Support Carplay • Function 3: **GPS** Navigation

Retain Original Climate Control!

Retain Original Reverse Camera!

Retain Original Steering Wheel Control!

Comes with Newest Generation Qualcomm Snapdragon Octa-Core Chipsets!
Support WiFi connectivity/ Bluetooth/ GPS navigation/ Play Store App/ Carplay/ Android Auto / SIM card slot!

Support 4G LTE ! (Limited to 8GB + 128GB Version)

Support Original Alpine Premium Sound System! Support both Manual / Automatic Climate Control! Built-in Wireless Apple CarPlay and Wireless Android Auto!

【Carplay & Android Auto】 Support wireless carplay and wireless android auto. Support mobile phone Bluetooth music, and mobile phone hot spot connection network.

[Powerful & multiple functions]: Full touch screen android head unit Support car DVR/ external TV/ TPMS/ reverse camera/ OBD/ voice input, recording/ steering wheel control/wifi/ GPS navigation/ Play Store App/ satellite signal receiving module/ air conditioning ect.