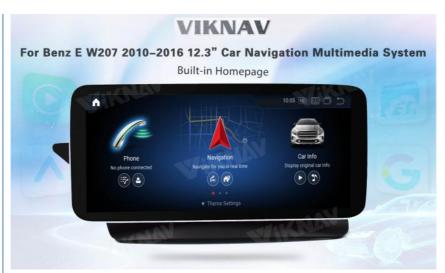

[For Mercedes Benz E Class W207 2010-2016] : Load with the newest Android 13!

12.3 inch HD touch screen resolution of 1920\*720! Android System 8 Core, RAM 8GB + ROM 128GB!

No Mounting Bracket or Wiring is required!
Factory OEM Fit, No modification is required!

## Main Feature

[Compatibility] For Mercedes Benz E Class 2010 2011 2012 2013 2014 2015 2016 Android Multimedia Player Head unit

[HD Touch Screen] Tesla style screen has a 12.3 inch high-definition touch screen with a resolution of 1920\*720, an 8 core, 128GB large memory.