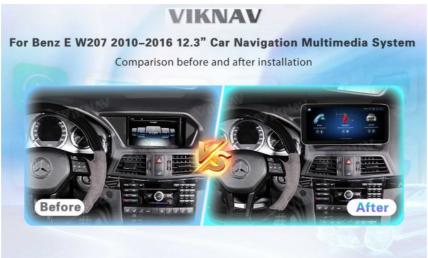

[For Mercedes Benz E Class W207 2010-2016] : Load with the newest Android 13!

12.3 inch HD touch screen resolution of 1920\*720! Android System 8 Core, RAM 8GB + ROM 128GB!

No Mounting Bracket or Wiring is required!
Factory OEM Fit, No modification is required!

## For Mercedes Benz E Class W207 2010-2016 Android Multimedia Player Head Unit