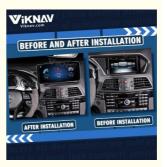

[For Mercedes Benz E Class W207 2010-2016] : Load with the newest Android 13!

12.3 inch HD touch screen resolution of 1920\*720! Android System 8 Core, RAM 8GB + ROM 128GB!

No Mounting Bracket or Wiring is required!
Factory OEM Fit, No modification is required!

Full installation instruction and video is included to ensure a smooth installation!