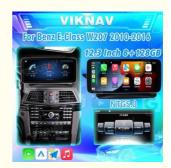

# Viknav 12.3 Inch Android Car With Screen Multimedia Player For Mercedes Benz E Class W207 2010-2016 GPS 2Din NTG5.0

## **Product Specification**

For Mercedes Benz E Class W207

7 days

2010-2016 • System: Android 13 . Chipset: 8 Core 128GB · Rom: Screen Size: 12.3 Inch Ram: 8GB Screen Resolution: 1920\*720 Is Touch Screen: • USB Port: YES • Radio Tuner: AM/FM OSD Language: Multi-language

• Function 1: Support Wireless Android Auto

• Function 2: Support Carplay • Function 3: **GPS** Navigation