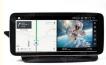

## **Product Specification**

For Mercedes Benz E Class W207

7 days

2010-2016 • System: Android 13 . Chipset: 8 Core 128GB · Rom: Screen Size: 12.3 Inch Ram: 8GB Screen Resolution: 1920\*720 Is Touch Screen: • USB Port: YES • Radio Tuner: AM/FM OSD Language: Multi-language

[For Mercedes Benz E Class W207 2010-2016] : Load with the newest Android 13!

12.3 inch HD touch screen resolution of 1920\*720! Android System 8 Core, RAM 8GB + ROM 128GB!

No Mounting Bracket or Wiring is required!
Factory OEM Fit, No modification is required!

## Main Feature

[Compatibility] For Mercedes Benz E Class 2010 2011 2012 2013 2014 2015 2016 Android Multimedia Player Head unit

[HD Touch Screen] Tesla style screen has a 12.3 inch high-definition touch screen with a resolution of 1920\*720, an 8 core, 128GB large memory.