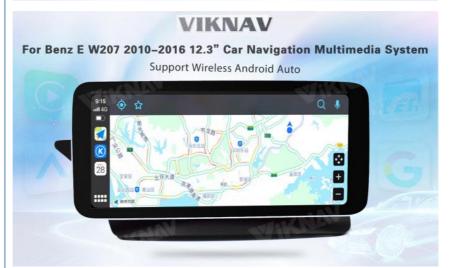

• Function 1: Support Wireless Android Auto

• Function 2: Support Carplay • Function 3: **GPS** Navigation

Support 4G LTE ! (Limited to 8GB + 128GB Version)

Support Original Alpine Premium Sound System! Support both Manual / Automatic Climate Control! Built-in Wireless Apple CarPlay and Wireless Android Auto!

【Carplay & Android Auto】 Support wireless carplay and wireless android auto. Support mobile phone Bluetooth music, and mobile phone hot spot connection network.

[Powerful & multiple functions]: Full touch screen android head unit Support car DVR/ external TV/ TPMS/ reverse camera/ OBD/ voice input, recording/ steering wheel control/wifi/ GPS navigation/ Play Store App/ satellite signal receiving module/ air conditioning ect.