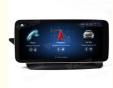

## **Product Specification**

For Mercedes Benz E Class W207

7 days

2010-2016 • System: Android 13 . Chipset: 8 Core 128GB · Rom: Screen Size: 12.3 Inch Ram: 8GB Screen Resolution: 1920\*720 Is Touch Screen: • USB Port: YES • Radio Tuner: AM/FM OSD Language: Multi-language

[For Mercedes Benz E Class W207 2010-2016] : Load with the newest Android 13!

12.3 inch HD touch screen resolution of 1920\*720! Android System 8 Core, RAM 8GB + ROM 128GB!

No Mounting Bracket or Wiring is required!
Factory OEM Fit, No modification is required!

## Main Feature

[Compatibility] For Mercedes Benz E Class 2010 2011 2012 2013 2014 2015 2016 Android Multimedia Player Head unit

[HD Touch Screen] Tesla style screen has a 12.3 inch high-definition touch screen with a resolution of 1920\*720, an 8 core, 128GB large memory.