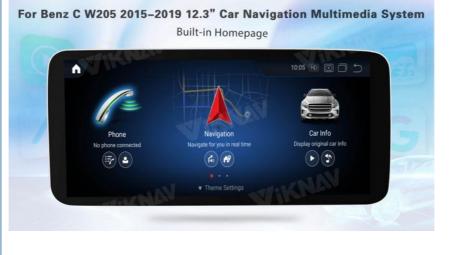

an 8 core, 128GB large memory.

[Android System] Qualcomm Octa-Core Processor Snapdragon 665 Model For LMercedes Benz C W205 GLC X253 V W447 X Head Unit, RAM 8GB + ROM 128GB, Using LPDDR4 Memory.

[Carplay & Android Auto] Support wireless carplay and wireless android auto. Support mobile phone Bluetooth music, and mobile phone hot spot connection network.

[4G LTE Network] Support 4G With SIM card slot, can directly insert the SIM card to provide the network. Also can connect to hot network of your mobile phone.

[Powerful & multiple functions] : Full touch screen android head unit Support car DVR/ external TV/ TPMS/ reverse camera/ OBD/ voice input, recording/ steering wheel control/wifi/ GPS navigation/ Play Store App/ satellite signal receiving module/ air conditioning ect.

# VIKNAV



for more products please visit us on viknav.com.cn



|  | VIKNAV | TECH  | co   | I TD |
|--|--------|-------|------|------|
|  |        | 12011 | 00., |      |

 Viknav007@outlook.com
 viknav.com.cn

Luohu District, Shenzhen City, Guangdong Province, China