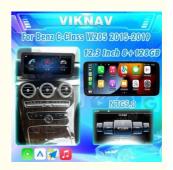

# Viknav 12.3 Inch Android Car For Mercedes Benz C W205 GLC X253 V W447 X 2015-2019 With Screen Multimedia Player GPS Navigation 2Din(NTG5.0)

# for more products please visit us on viknav.com.cn

| <ul><li>Payment Terms:</li><li>Supply Ability:</li></ul> | L/C, D/A, D/P, T/T<br>100                     |  |  |
|----------------------------------------------------------|-----------------------------------------------|--|--|
|                                                          |                                               |  |  |
| Product Specification                                    |                                               |  |  |
| • Car Model:                                             | For Mercedes Benz C W205 GLC X253 V<br>W447 X |  |  |
| • Year:                                                  | 2015-2019                                     |  |  |
| System:                                                  | Android 13                                    |  |  |
| Chipset:                                                 | 8 Core                                        |  |  |
| Rom:                                                     | 128GB                                         |  |  |
| Screen Size:                                             | 12.3 Inch                                     |  |  |
| • Ram:                                                   | 8GB                                           |  |  |
| <ul> <li>Screen Resolution:</li> </ul>                   | 1920*720                                      |  |  |
| <ul> <li>Is Touch Screen:</li> </ul>                     | YES                                           |  |  |
| USB Port:                                                | YES                                           |  |  |
| Radio Tuner:                                             | AM/FM                                         |  |  |

#### Main Feature

[Compatibility] For Mercedes Benz C W205 GLC X253 V W447 X 2015 2016 2017 2018 2019 Android Multimedia Player Head unit

[HD Touch Screen] Tesla style screen has a 12.3 inch high-definition touch screen with a resolution of 1920\*1200, an 8 core, 128GB large memory.