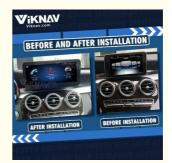

### **Product Description**

If you are interested in this product , can order with this link: https://www.viknav.com/wholesale/car-radio-for-mercedes-benz-c-w205-glcx253-v-w447-x-2015-2019.html

| [For Mercedes Benz C W205 GLC X        | 253 V W447 X 2015-2019】:                                               |
|----------------------------------------|------------------------------------------------------------------------|
| _oad with the newest Android 13 ! !    |                                                                        |
| 2.3 inch HD touch screen resolution of | if 1920*720!                                                           |
| Android System 8 Core , RAM 8GB + I    | ROM 128GB !                                                            |
| No Mounting Bracket or Wiring is requi | red !                                                                  |
| actory OEM Fit, No modification is re- | quired !                                                               |
| Retain Original Climate Control !      |                                                                        |
| Retain Original Reverse Camera !       |                                                                        |
| Retain Original Steering Wheel Contro  | 11                                                                     |
| Comes with Newest Generation Qualc     | omm Snapdragon Octa-Core Chipsets !                                    |
| Support WiFi connectivity/Bluetooth/ G | PS navigation/ Play Store App/ Carplay/ Android Auto / SIM card slot ! |
| Support 4G LTE ! (Limited to 8GB + 12  | 8GB Version)                                                           |
| Support Original Alpine Premium Sour   | d System !                                                             |
| Support both Manual / Automatic Clima  | ate Control !                                                          |
| Built-in Wireless Apple CarPlay and W  |                                                                        |
|                                        | included to ensure a smooth installation !                             |

#### Main Feature

[Compatibility] For Mercedes Benz C W205 GLC X253 V W447 X 2015 2016 2017 2018 2019 Android Multimedia Player Head unit

[HD Touch Screen] Tesla style screen has a 12.3 inch high-definition touch screen with a resolution of 1920\*1200, an 8 core, 128GB large memory.