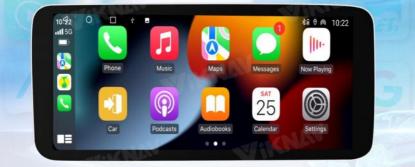

Multi-language

Support Carplay

Support Wireless Android Auto

# VIKNAV

For Benz C W205 2015–2019 12.3" Car Navigation Multimedia System
Support Wireless Apple Carplay

[Android System] Qualcomm Octa-Core Processor Snapdragon 665 Model For LMercedes Benz C W205 GLC X253 V W447 X Head Unit, RAM 8GB + ROM 128GB, Using LPDDR4 Memory.

[Carplay & Android Auto] Support wireless carplay and wireless android auto. Support mobile phone Bluetooth music, and mobile phone hot spot connection network.