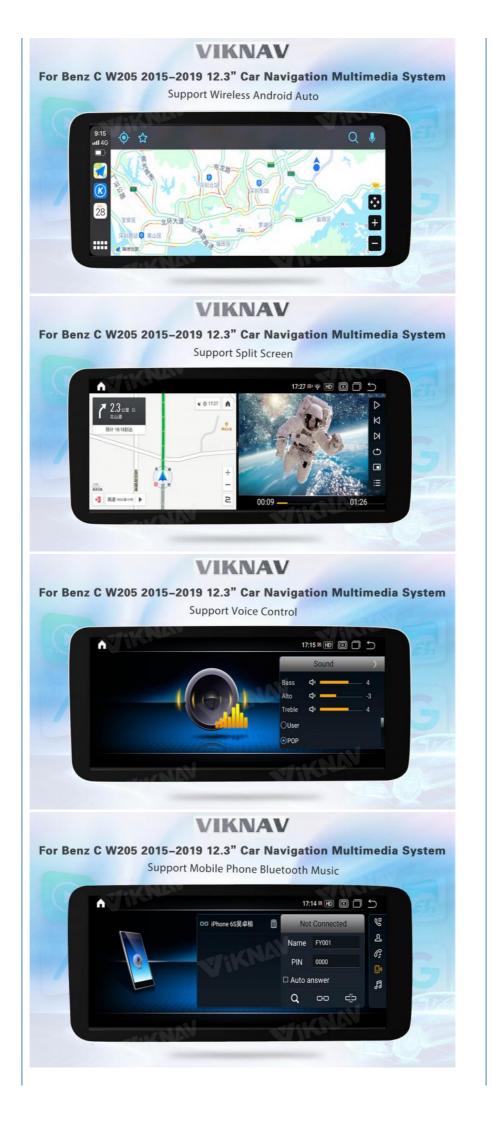

Multi-language

Support Carplay

Support Wireless Android Auto

[Android System] Qualcomm Octa-Core Processor Snapdragon 665 Model For LMercedes Benz C W205 GLC X253 V W447 X Head Unit, RAM 8GB + ROM 128GB, Using LPDDR4 Memory.

[Carplay & Android Auto] Support wireless carplay and wireless android auto. Support mobile phone Bluetooth music, and mobile phone hot spot connection network.

[4G LTE Network] Support 4G With SIM card slot, can directly insert the SIM card to provide the network. Also can connect to hot network of your mobile phone.

[Powerful & multiple functions] : Full touch screen android head unit Support car DVR/ external TV/ TPMS/ reverse camera/ OBD/ voice input, recording/ steering wheel control/wifi/ GPS navigation/ Play Store App/ satellite signal receiving module/ air conditioning ect.