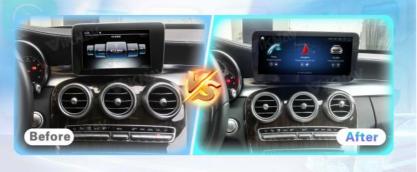

#### Main Feature

[Compatibility] For Mercedes Benz C W205 GLC X253 V W447 X 2015 2016 2017 2018 2019 Android Multimedia Player Head unit

[HD Touch Screen] Tesla style screen has a 12.3 inch high-definition touch screen with a resolution of 1920\*1200, an 8 core, 128GB large memory.