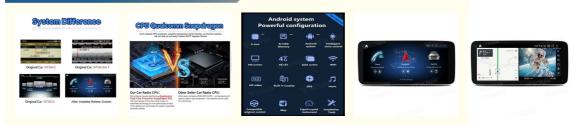

[Android System] Qualcomm Octa-Core Processor Snapdragon 665 Model For LMercedes Benz C W205 GLC X253 V W447 X Head Unit, RAM 8GB + ROM 128GB, Using LPDDR4 Memory.

[Carplay & Android Auto] Support wireless carplay and wireless android auto. Support mobile phone Bluetooth music, and mobile phone hot spot connection network.

[4G LTE Network] Support 4G With SIM card slot, can directly insert the SIM card to provide the network. Also can connect to hot network of your mobile phone.

[Powerful & multiple functions] : Full touch screen android head unit Support car DVR/ external TV/ TPMS/ reverse camera/ OBD/ voice input, recording/ steering wheel control/wifi/ GPS navigation/ Play Store App/ satellite signal receiving module/ air conditioning ect.