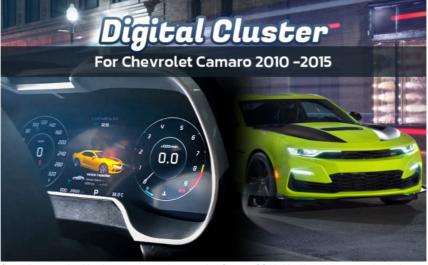

Digital Speedometer for Camaro 2010 2011 2012 2013 2014 2015

Traditional mechanical instrument replacement to high-definition LCD digital instrument display.

Specially customized for the 2010-2015 5th generation Camaro SS V6 V8. Upgrade your mechanical meter to digital display.One-to-one seamless design of the original car shape, personalized digital screen, enhance your driving pleasure,

Equipped with linux operating system, it abandonscomplex navigation and audio and video functions, making the system simpler and more stable. Configure 1+4GB RAM/ROM. Fast and stable access to all instrument functions, with a 12.3-inch LCD digital display that makes dashboard functions easier and faster to read and operate.

Featuring a screen resolution of 1920\*720, every detail on the display is vivid and sharp, ensuring optimal visibility in any lighting condition. The digital cluster operates within a voltage range of 9V-16V and consumes a low operating current of 0.8A-1.5A, ensuring minimal strain on your vehicle's electrical system. The digital cluster gauge will retain all the functions of the original gauge. You can use camaro functions inside