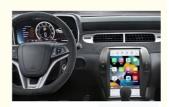

### Product Description

If you are interested in this product , can order with this link: https://www.viknav.com/wholesale/digital-cluster-replacement-forcamaro.html

[For Chevrolet Camaro 2010-2015] :12.3 inch LCD digital cluster gauge

Digital Speedometer for Camaro 2010 2011 2012 2013 2014 2015

Traditional mechanical instrument replacement to high-definition LCD digital instrument display.

Specially customized for the 2010-2015 5th generation Camaro SS V6 V8. Upgrade your mechanical meter to digital display.One-to-one seamless design of the original car shape, personalized digital screen, enhance your driving pleasure,