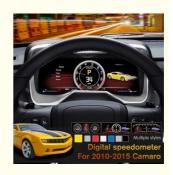

# 12.3 inch Digital Dash Instrument Cluster Replacement for 2010 2011 2012 2013 2014 2015 Camaro Linux LCD Cluster

Digital Speedometer for Camaro 2010 2011 2012 2013 2014 2015

Traditional mechanical instrument replacement to high-definition LCD digital instrument display.

Specially customized for the 2010-2015 5th generation Camaro SS V6 V8. Upgrade your mechanical meter to digital display.One-to-one seamless design of the original car shape, personalized digital screen, enhance your driving pleasure,

Equipped with linux operating system, it abandonscomplex navigation and audio and video functions, making the system simpler and more stable. Configure 1+4GB RAM/ROM. Fast and stable access to all instrument functions, with a 12.3-inch LCD digital display that makes dashboard functions easier and faster to read and operate.