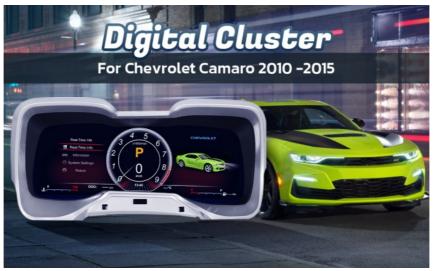

### Product Description

If you are interested in this product , can order with this link: https://www.viknav.com/wholesale/digital-cluster-replacement-forcamaro.html

[For Chevrolet Camaro 2010-2015] :12.3 inch LCD digital cluster gauge

Digital Speedometer for Camaro 2010 2011 2012 2013 2014 2015

Traditional mechanical instrument replacement to high-definition LCD digital instrument display.

Specially customized for the 2010-2015 5th generation Camaro SS V6 V8. Upgrade your mechanical meter to digital display.One-to-one seamless design of the original car shape, personalized digital screen, enhance your driving pleasure,