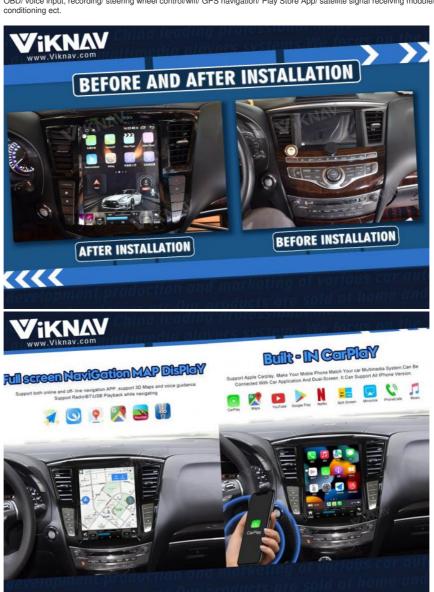

## Product Description

If you are interested in this product, can order with this link:

https://www.viknav.com/wholesale/car-player-radio-for-infiniti-qx60-jx35-2012-2019-128G.html

[For Infiniti QX60 JX35 2012-2019] :

Newest version of Android 12 ! 12.1 inch HD touch screen resolution of 1920\*1200, Android System 8 Core , RAM 8GB + ROM 128GB !

Factory OEM Fit, No modification is required! Support Built-in WIFI / Hotspot Compatible!

Support Bluetooth/wifi/ GPS navigation/ Play Store App/ Carplay/ Android Auto / SIM card slot!

No Mounting Bracket or Wiring is required!

Retain Original Steering Control! Retain Original Climate Control

Retain Original BOSE Sound System!

Retain Original Backup Camera, side camera and 360 camera system!

Full installation instruction and video is included to ensure a smooth installation!

For Infiniti QX60 JX35 2012-2019 Android Multimedia Player Head unit

#### Main Feature

[Compatibility] For Infiniti QX60 JX35 2012 2013 2014 2015 2016 2017 2018 2019 Android Multimedia Player Head unit [HD Touch Screen] Tesla style screen has a 12.1 inch high-definition touch screen with a resolution of 1920\*1200, an 8 core, 128GB large memory.