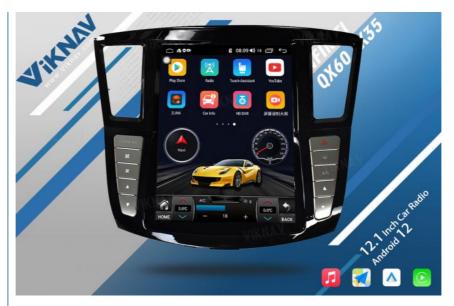

# **Product Specification**

For Infiniti QX60 JX35 • Car Model:

2012-2019 System: Android 13 Chipset: 8 Core 128GB Rom: Screen Size: 12.1 Inch Ram: 8GB Screen Resolution: 1920\*1200 Is Touch Screen: • USB Port: YES Radio Tuner: AM/FM OSD Language: Multi-language

#### Main Feature

[Compatibility] For Infiniti QX60 JX35 2012 2013 2014 2015 2016 2017 2018 2019 Android Multimedia Player Head unit [HD Touch Screen] Tesla style screen has a 12.1 inch high-definition touch screen with a resolution of 1920\*1200, an 8 core, 128GB large memory.

[ Android System] 8 Core CPU 7862 Model For Infiniti QX60 JX35 Head Unit, RAM 8GB + ROM 128GB, Using LPDDR4

[ Android System] 8 Core CPU 7862 Model For Infiniti QX60 JX35 Head Unit, HAM 8GB + HOM 128GB, Using LPDDH4 Memory.

[Powerful & multiple functions]: Full touch screen android head unit Support car DVR/ external TV/ TPMS/ reverse camera/ OBD/ voice input, recording/ steering wheel control/wifi/ GPS navigation/ Play Store App/ satellite signal receiving module/ air conditioning ect.