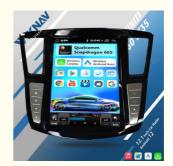

# **Product Specification**

For Infiniti QX60 JX35 • Car Model:

2012-2019 System: Android 13 Chipset: 8 Core 128GB Rom: Screen Size: 12.1 Inch Ram: 8GB Screen Resolution: 1920\*1200 Is Touch Screen: • USB Port: YES Radio Tuner: AM/FM OSD Language: Multi-language

#### Main Feature

[Compatibility] For Infiniti QX60 JX35 2012 2013 2014 2015 2016 2017 2018 2019 Android Multimedia Player Head unit [HD Touch Screen] Tesla style screen has a 12.1 inch high-definition touch screen with a resolution of 1920\*1200, an 8 core, 128GB large memory.