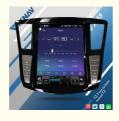

# **Product Specification**

For Infiniti QX60 JX35 • Car Model:

2012-2019 System: Android 13 Chipset: 8 Core 128GB Rom: Screen Size: 12.1 Inch Ram: 8GB Screen Resolution: 1920\*1200 Is Touch Screen: • USB Port: YES Radio Tuner: AM/FM OSD Language: Multi-language

#### Main Feature

[Compatibility] For Infiniti QX60 JX35 2012 2013 2014 2015 2016 2017 2018 2019 Android Multimedia Player Head unit [HD Touch Screen] Tesla style screen has a 12.1 inch high-definition touch screen with a resolution of 1920\*1200, an 8 core, 128GB large memory.