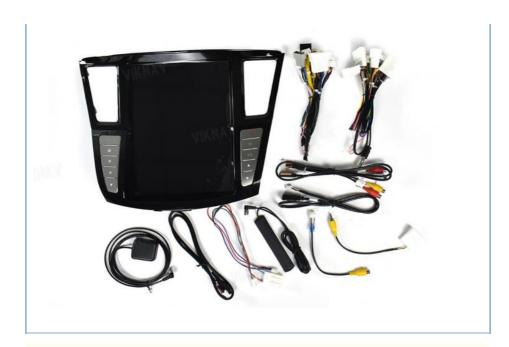

Retain Original BOSE Sound System!

Retain Original Backup Camera, side camera and 360 camera system!

Full installation instruction and video is included to ensure a smooth installation!

For Infiniti QX60 JX35 2012-2019 Android Multimedia Player Head unit