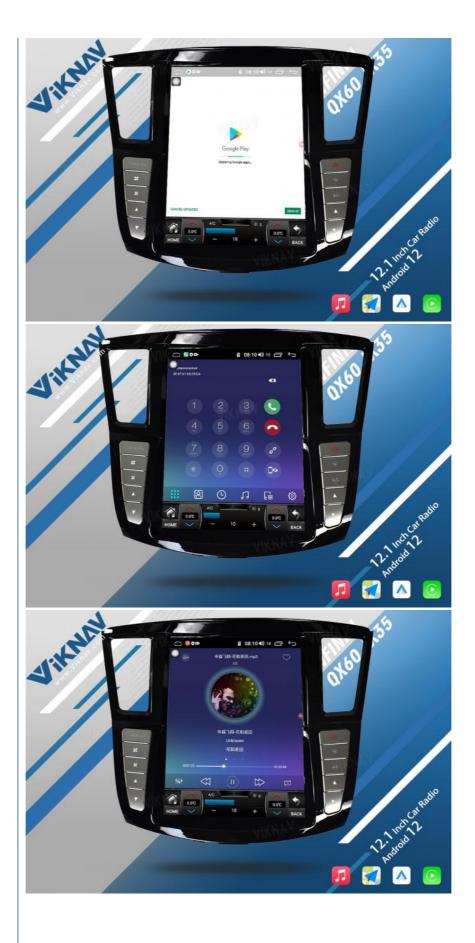

[4G LTE Network] Support 4G With SIM card slot, can directly insert the SIM card to provide the network. Also can connect to hot network of your mobile phone.

[Carplay & Android Auto] Support wireless carplay and wireless android auto. Support mobile phone Bluetooth music, and mobile phone hot spot connection network.

[Powerful & multiple functions]: Full touch screen android head unit Support car DVR/ external TV/ TPMS/ reverse camera/ OBD/ voice input, recording/ steering wheel control/wifi/ GPS navigation/ Play Store App/ satellite signal receiving module/ air conditioning ect.