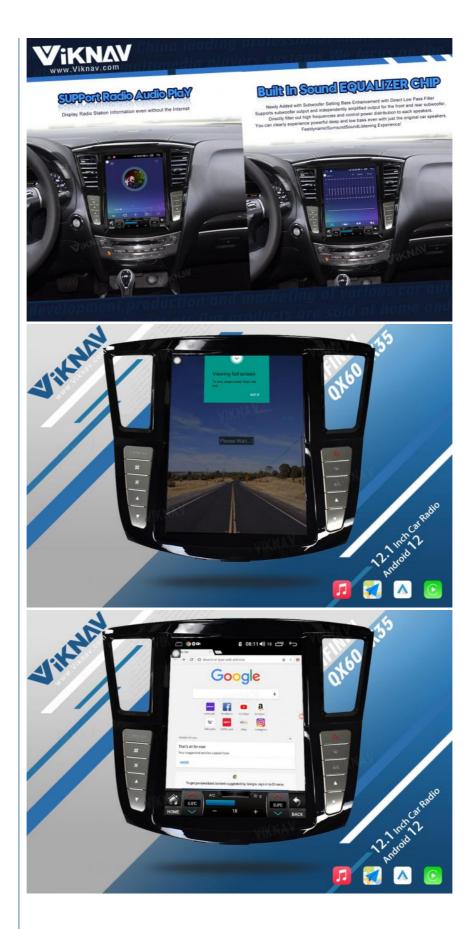

Newest version of Android 12 ! 12.1 inch HD touch screen resolution of 1920\*1200, Android System 8 Core , RAM 8GB + ROM 128GB !

Factory OEM Fit, No modification is required! Support Built-in WIFI / Hotspot Compatible!

Support Bluetooth/wifi/ GPS navigation/ Play Store App/ Carplay/ Android Auto / SIM card slot!

No Mounting Bracket or Wiring is required!

Retain Original Steering Control! Retain Original Climate Control

[4G LTE Network] Support 4G With SIM card slot, can directly insert the SIM card to provide the network. Also can connect to hot network of your mobile phone.

[Carplay & Android Auto] Support wireless carplay and wireless android auto. Support mobile phone Bluetooth music, and mobile phone hot spot connection network.

[Powerful & multiple functions]: Full touch screen android head unit Support car DVR/ external TV/ TPMS/ reverse camera/ OBD/ voice input, recording/ steering wheel control/wifi/ GPS navigation/ Play Store App/ satellite signal receiving module/ air conditioning ect.