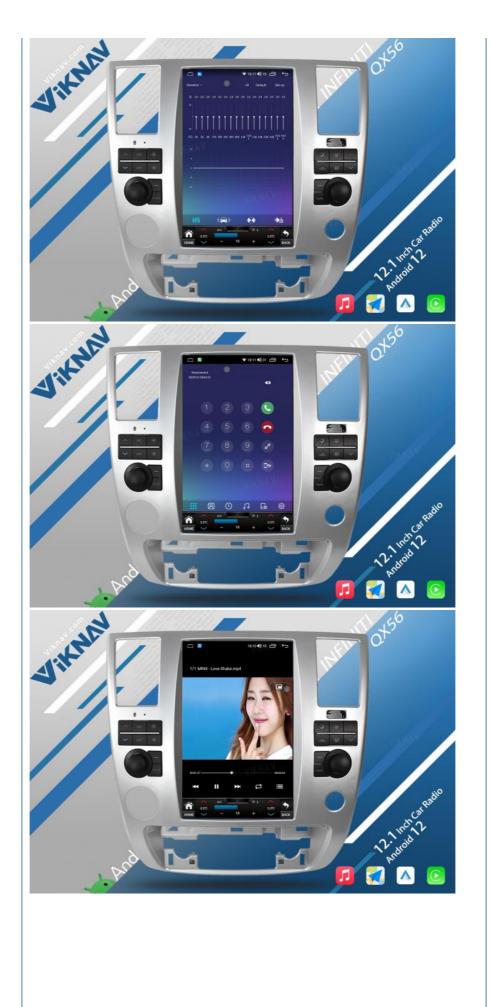

# **Product Description**

| RAM 6GB+ROM 128GB/ 12.1-inch high-definition touch screen<br>fit for your original car style.no brackets or cut wires or further modifications required |
|---------------------------------------------------------------------------------------------------------------------------------------------------------|
| Built in Wireless carplay& Android Auto                                                                                                                 |
| Support Original Steering Wheel Control                                                                                                                 |
| Support Support 4G 5G WIFI                                                                                                                              |
| Support OBD: diagnose your car status anytime                                                                                                           |
| Built-in GPS Off-line Map,and support Online Map/Google Map                                                                                             |
|                                                                                                                                                         |
| Support HD 1080P/4K ISP Screen and radio Chip NXP6686, AM/FM with RDS                                                                                   |
| Support WIFI function(Use hotspot from your smartphone to connect internet)                                                                             |
| Support mirror link: any content from Android or IOS smartphone can be mirrored onto this unit screen                                                   |
| Support TPMS: can display the temperature and tire pressure with high accuracy to monitor the 4 tires on the screen                                     |
| for safe driving                                                                                                                                        |
| OSD Language : English / Bussian / French / German / Spanish / Italian / Arabic / Portuguese / Turkish / Thai /                                         |

[Carplay & Android Auto] Support wireless carplay and wireless android auto. Support mobile phone Bluetooth music, and mobile phone hot spot connection network.

[Powerful & multiple functions] : Full touch screen android head unit Support car DVR/ external TV/ TPMS/ reverse camera/ OBD/ voice input, recording/ steering wheel control/wifi/ GPS navigation/ Play Store App/ satellite signal receiving module/ air conditioning ect.