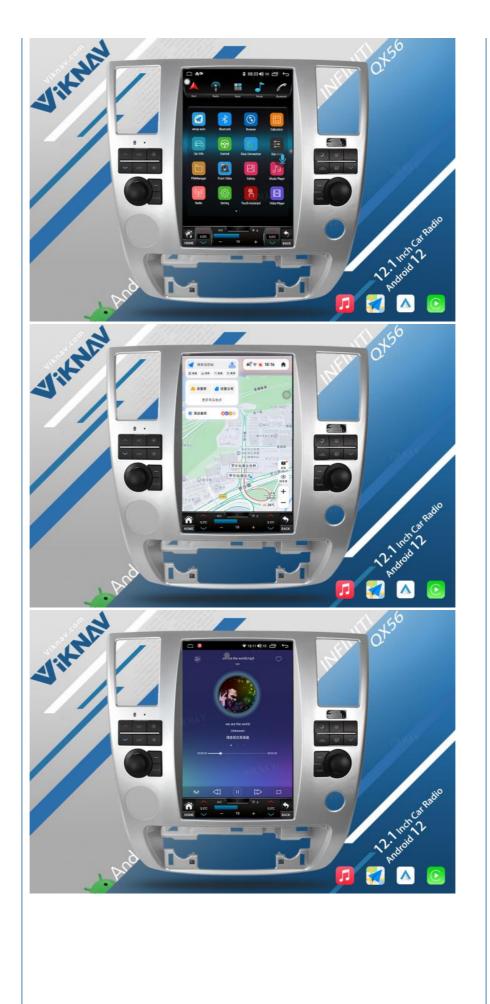

# **Product Description**

| RAM 6GB+ROM 128GB/ 12.1-inch high-definition touch screen<br>fit for your original car style.no brackets or cut wires or further modifications required |
|---------------------------------------------------------------------------------------------------------------------------------------------------------|
| Built in Wireless carplay& Android Auto                                                                                                                 |
| Support Original Steering Wheel Control                                                                                                                 |
| Support Support 4G 5G WIFI                                                                                                                              |
| Support OBD: diagnose your car status anytime                                                                                                           |
| Built-in GPS Off-line Map,and support Online Map/Google Map                                                                                             |
|                                                                                                                                                         |
| Support HD 1080P/4K ISP Screen and radio Chip NXP6686, AM/FM with RDS                                                                                   |
| Support WIFI function(Use hotspot from your smartphone to connect internet)                                                                             |
| Support mirror link: any content from Android or IOS smartphone can be mirrored onto this unit screen                                                   |
| Support TPMS: can display the temperature and tire pressure with high accuracy to monitor the 4 tires on the screen                                     |
| for safe driving                                                                                                                                        |
| OSD Language : English / Bussian / French / German / Spanish / Italian / Arabic / Portuguese / Turkish / Thai /                                         |

[Carplay & Android Auto] Support wireless carplay and wireless android auto. Support mobile phone Bluetooth music, and mobile phone hot spot connection network.

[Powerful & multiple functions] : Full touch screen android head unit Support car DVR/ external TV/ TPMS/ reverse camera/ OBD/ voice input, recording/ steering wheel control/wifi/ GPS navigation/ Play Store App/ satellite signal receiving module/ air conditioning ect.