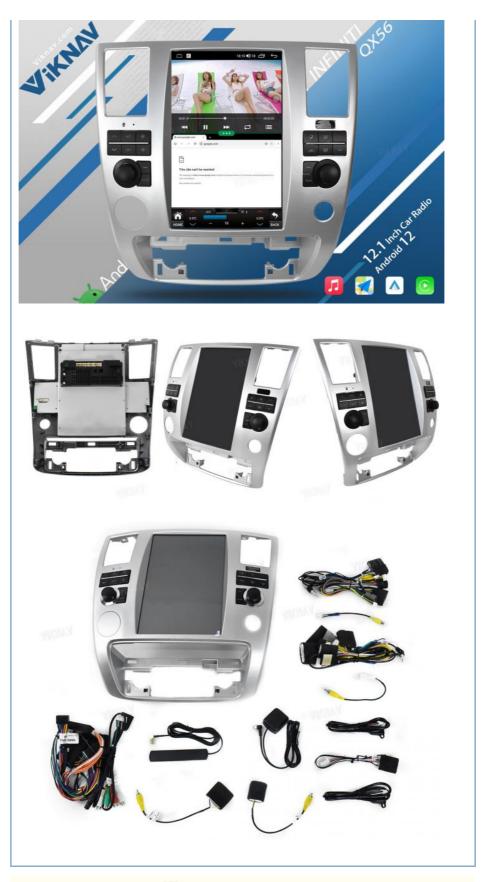

# **Product Description**

| RAM 6GB+ROM 128GB/ 12.1-inch high-definition touch screen<br>fit for your original car style.no brackets or cut wires or further modifications required |
|---------------------------------------------------------------------------------------------------------------------------------------------------------|
| Built in Wireless carplay& Android Auto                                                                                                                 |
| Support Original Steering Wheel Control                                                                                                                 |
| Support Support 4G 5G WIFI                                                                                                                              |
| Support OBD: diagnose your car status anytime                                                                                                           |
| Built-in GPS Off-line Map,and support Online Map/Google Map                                                                                             |
|                                                                                                                                                         |
| Support HD 1080P/4K ISP Screen and radio Chip NXP6686, AM/FM with RDS                                                                                   |
| Support WIFI function(Use hotspot from your smartphone to connect internet)                                                                             |
| Support mirror link: any content from Android or IOS smartphone can be mirrored onto this unit screen                                                   |
| Support TPMS: can display the temperature and tire pressure with high accuracy to monitor the 4 tires on the screen                                     |
| for safe driving                                                                                                                                        |
| OSD Language : English / Bussian / French / German / Spanish / Italian / Arabic / Portuguese / Turkish / Thai /                                         |

[Carplay & Android Auto] Support wireless carplay and wireless android auto. Support mobile phone Bluetooth music, and mobile phone hot spot connection network.

[Powerful & multiple functions] : Full touch screen android head unit Support car DVR/ external TV/ TPMS/ reverse camera/ OBD/ voice input, recording/ steering wheel control/wifi/ GPS navigation/ Play Store App/ satellite signal receiving module/ air conditioning ect.