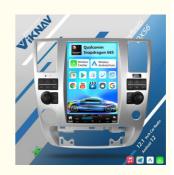

## Viknav Car Radio For Infiniti QX56 2007-2010 Touch Screen 12.1 inch GPS Navigation Multimedia Player Stereo Head UNIT

### Polish / Hebrew all 53 language

Viknav Car Radio For Infiniti QX56 2007-2010 Touch Screen 12.1 inch GPS Navigation Multimedia Player Wireless Carplay Android Auto Stereo Head UNIT (128gb)

### Main Feature

[Compatibility] For Infiniti QX56 2007-2010 Android Multimedia Player Head unit

[HD Touch Screen] Tesla style screen has a 12.1 inch high-definition touch screen with a resolution of 1024\*768, an 8 core, 128GB large memory. [ Android System] Model For Infiniti QX56 Head Unit, RAM 6GB + ROM 128GB, Using LPDDR4 Memory.