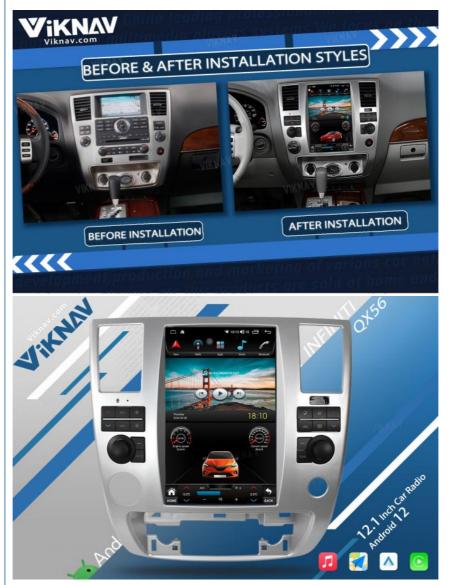

## Viknav Car Radio For Infiniti QX56 2007-2010 Touch Screen 12.1 inch GPS Navigation Multimedia Player Stereo Head UNIT

**Basic Information** 

- Viknav CE
  - For Infiniti QX56 2007-2010

Guang Dong, China

- 1
  - \$760.00
  - CARTON
- Delivery Time:
- Payment Terms: L/C, D/A, D/P, T/T

7 days

100

• Supply Ability:

### Main Feature

[Compatibility] For Infiniti QX56 2007-2010 Android Multimedia Player Head unit

[HD Touch Screen] Tesla style screen has a 12.1 inch high-definition touch screen with a resolution of 1024\*768, an 8 core, 128GB large memory. [ Android System] Model For Infiniti QX56 Head Unit, RAM 6GB + ROM 128GB, Using LPDDR4 Memory.