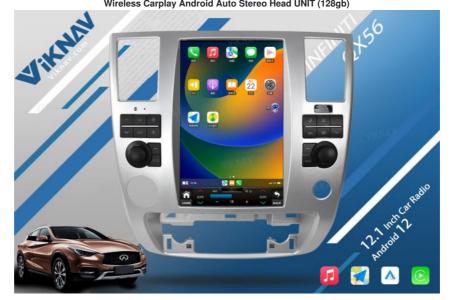

## Viknav Car Radio For Infiniti QX56 2007-2010 Touch Screen 12.1 inch GPS Navigation Multimedia Player Stereo Head UNIT

### Polish / Hebrew all 53 language

Viknav Car Radio For Infiniti QX56 2007-2010 Touch Screen 12.1 inch GPS Navigation Multimedia Player Wireless Carplay Android Auto Stereo Head UNIT (128gb)

### Main Feature

[Compatibility] For Infiniti QX56 2007-2010 Android Multimedia Player Head unit

[HD Touch Screen] Tesla style screen has a 12.1 inch high-definition touch screen with a resolution of 1024\*768, an 8 core, 128GB large memory. [ Android System] Model For Infiniti QX56 Head Unit, RAM 6GB + ROM 128GB, Using LPDDR4 Memory.