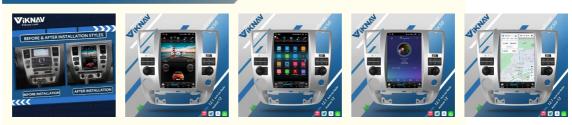

# More Images

• Function 3:

# **Product Description**

| RAM 6GB+ROM 128GB/ 12.1-inch high-definition touch screen<br>fit for your original car style.no brackets or cut wires or further modifications required |
|---------------------------------------------------------------------------------------------------------------------------------------------------------|
| Built in Wireless carplay& Android Auto                                                                                                                 |
| Support Original Steering Wheel Control                                                                                                                 |
| Support Support 4G 5G WIFI                                                                                                                              |
| Support OBD: diagnose your car status anytime                                                                                                           |
| Built-in GPS Off-line Map,and support Online Map/Google Map                                                                                             |
|                                                                                                                                                         |
| Support HD 1080P/4K ISP Screen and radio Chip NXP6686, AM/FM with RDS                                                                                   |
| Support WIFI function(Use hotspot from your smartphone to connect internet)                                                                             |
| Support mirror link: any content from Android or IOS smartphone can be mirrored onto this unit screen                                                   |
| Support TPMS: can display the temperature and tire pressure with high accuracy to monitor the 4 tires on the screen                                     |
| for safe driving                                                                                                                                        |
| OSD Language : English / Bussian / French / German / Spanish / Italian / Arabic / Portuguese / Turkish / Thai /                                         |