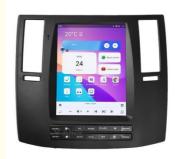

### For Infiniti FX35 2008-2011 Android Multimedia Player Head unit

#### Main Feature

[Compatibility] For Infiniti FX35 2008 2009 2010 2011 Android Multimedia Player Head unit

[HD Touch Screen] Tesla style screen has a 10.4 inch high-definition touch screen with a resolution of 1920\*1200, an 8 core, 128GB large memory.