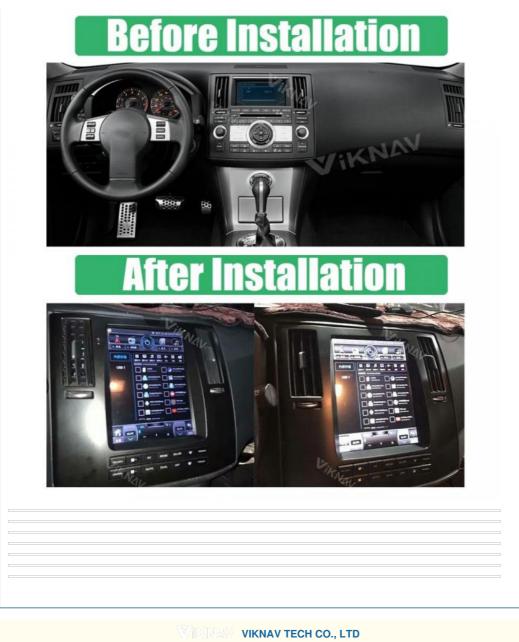

### For Infiniti FX35 2008-2011 Android Multimedia Player Head unit

#### Main Feature

[Compatibility] For Infiniti FX35 2008 2009 2010 2011 Android Multimedia Player Head unit

[HD Touch Screen] Tesla style screen has a 10.4 inch high-definition touch screen with a resolution of 1920\*1200, an 8 core, 128GB large memory.