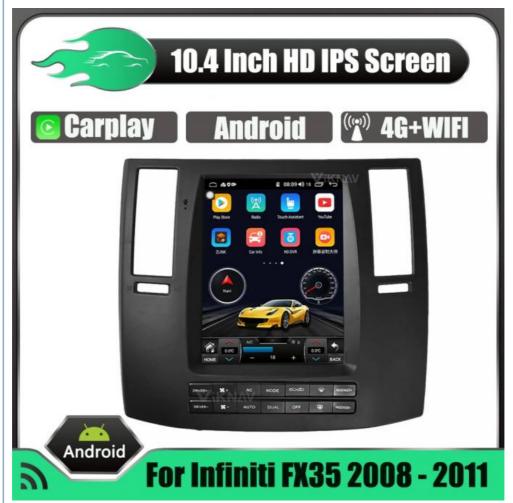

10.4 Inch HD IPS Scree

### **Product Specification**

- Car Model:
- • Year:
   2008-2011

   • System:
   Android 13

   • Chipset:
   8 Core

   • Rom:
   128GB
- Screen Size:

• Ram:

- Screen Resolution:
- Is Touch Screen:
- USB Port:
- Radio Tuner:
- OSD Language:
- Function 1:
  - Support Wireless Android Auto Support Carplay
- Function 3:

#### Main Feature

[Compatibility] For Infiniti FX35 2008 2009 2010 2011 Android Multimedia Player Head unit

[HD Touch Screen] Tesla style screen has a 10.4 inch high-definition touch screen with a resolution of 1920\*1200, an 8 core, 128GB large memory.