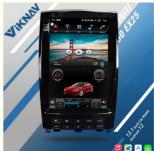

## Product Specification

| Car Model:                             | For Infiniti QX50 EX25        |
|----------------------------------------|-------------------------------|
| • Year:                                | 2013-2020                     |
| <ul> <li>System:</li> </ul>            | Android 12                    |
| Chipset:                               | 8 Core                        |
| • Rom:                                 | 128GB                         |
| <ul> <li>Screen Size:</li> </ul>       | 12.1 Inch                     |
| • Ram:                                 | 8GB                           |
| <ul> <li>Screen Resolution:</li> </ul> | 1920*1200                     |
| <ul> <li>Is Touch Screen:</li> </ul>   | YES                           |
| USB Port:                              | YES                           |
| <ul> <li>Radio Tuner:</li> </ul>       | AM/FM                         |
| <ul> <li>OSD Language:</li> </ul>      | Multi-language                |
| Function 1:                            | Support Wireless Android Auto |
| <ul> <li>Function 2:</li> </ul>        | Support Carplay               |
| <ul> <li>Function 3:</li> </ul>        | GPS Navigation                |
|                                        |                               |

### Main Feature

[Compatibility] For Infiniti QX50 EX25 2013 2014 2015 2016 2017 2018 2019 2020 Android Multimedia Player Head unit [HD Touch Screen] Tesla style screen has a 12.1 inch high-definition touch screen with a resolution of 1920\*1200, an 8 core, 128GB large memory. [4G LTE Network] Support 4G With SIM card slot, can directly insert the SIM card to provide the network. Also can connect