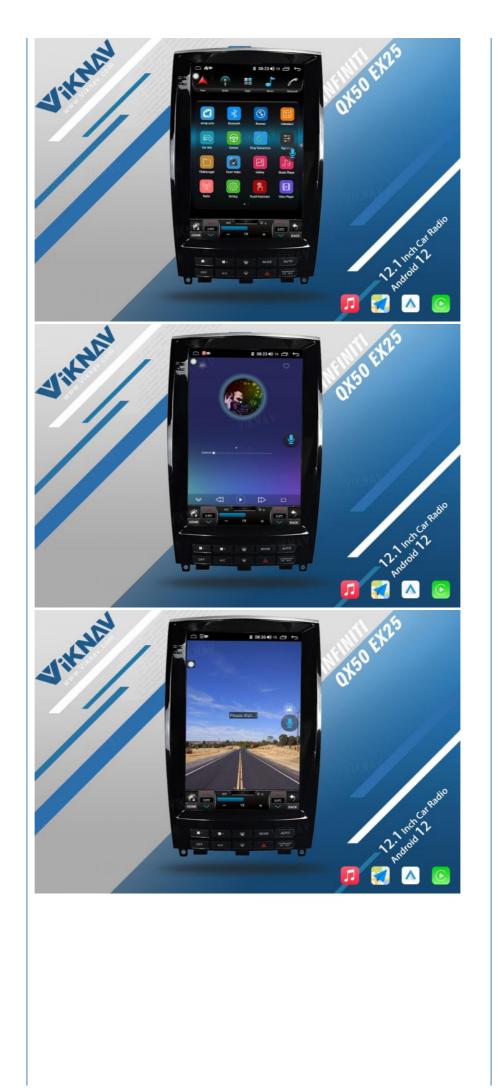

## Product Specification

| Car Model:                             | For Infiniti QX50 EX25        |
|----------------------------------------|-------------------------------|
| • Year:                                | 2013-2020                     |
| <ul> <li>System:</li> </ul>            | Android 12                    |
| Chipset:                               | 8 Core                        |
| • Rom:                                 | 128GB                         |
| <ul> <li>Screen Size:</li> </ul>       | 12.1 Inch                     |
| • Ram:                                 | 8GB                           |
| <ul> <li>Screen Resolution:</li> </ul> | 1920*1200                     |
| <ul> <li>Is Touch Screen:</li> </ul>   | YES                           |
| USB Port:                              | YES                           |
| <ul> <li>Radio Tuner:</li> </ul>       | AM/FM                         |
| <ul> <li>OSD Language:</li> </ul>      | Multi-language                |
| Function 1:                            | Support Wireless Android Auto |
| <ul> <li>Function 2:</li> </ul>        | Support Carplay               |
| <ul> <li>Function 3:</li> </ul>        | GPS Navigation                |
|                                        |                               |

### Product Description

| ດ.<br>ດ  | s://www.viknav.com/wholesale/car-autoradio-for-infiniti-qx50-ex25-<br>0-128G.html               |
|----------|-------------------------------------------------------------------------------------------------|
| <u> </u> | <u>0-1200.1011</u>                                                                              |
|          |                                                                                                 |
|          | [For Infiniti QX50 EX25 2013-2020] :                                                            |
| Ν        | lewest version of Android 12 !                                                                  |
|          | 2.1 inch HD touch screen resolution of 1920*1200, Android System 8 Core , RAM 8GB + ROM 128GB ! |
|          | actory OEM Fit, No modification is required !                                                   |
|          | upport Built-in WIFI / Hotspot Compatible !                                                     |
|          | upport Bluetooth/ wifi/ GPS navigation/ Play Store App/ Carplay/ Android Auto / SIM card slot ! |
|          | lo Mounting Bracket or Wiring is required !<br>letain Original Steering Control !               |
|          | tetain Original Climate Control !                                                               |
|          | letain Original BOSE Sound System !                                                             |
|          | letain Original Boold Goalin Goalin :                                                           |
|          | ull installation instruction and video is included to ensure a smooth installation !            |

### Main Feature

[Compatibility] For Infiniti QX50 EX25 2013 2014 2015 2016 2017 2018 2019 2020 Android Multimedia Player Head unit [HD Touch Screen] Tesla style screen has a 12.1 inch high-definition touch screen with a resolution of 1920\*1200, an 8 core, 128GB large memory. [4G LTE Network] Support 4G With SIM card slot, can directly insert the SIM card to provide the network. Also can connect

[4G LTE Network] Support 4G With SIM card slot, can directly insert the SIM card to provide the network. Also can connect to hot network of your mobile phone. [ Android System] 8 Core CPU 7862 Model For Infiniti QX50 EX25 Head Unit, RAM 8GB + ROM 128GB, Using LPDDR4

Memory. [Carplay & Android Auto] Support wireless carplay and wireless android auto. Support mobile phone Bluetooth music, and mobile phone hot spot connection network.

[Powerful & multiple functions] : Full touch screen android head unit Support car DVR/ external TV/ TPMS/ reverse camera/ OBD/ voice input, recording/ steering wheel control/wifi/ GPS navigation/ Play Store App/ satellite signal receiving module/ air conditioning ect.