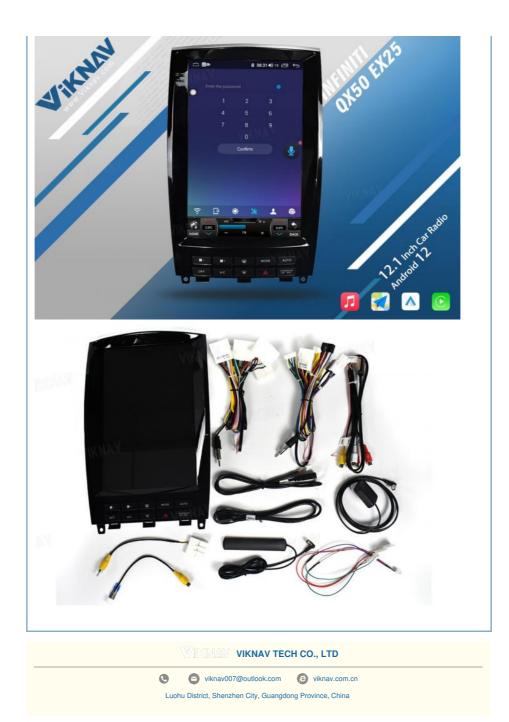

## Product Specification

| Car Model:                             | For Infiniti QX50 EX25        |
|----------------------------------------|-------------------------------|
| • Year:                                | 2013-2020                     |
| <ul> <li>System:</li> </ul>            | Android 12                    |
| Chipset:                               | 8 Core                        |
| • Rom:                                 | 128GB                         |
| <ul> <li>Screen Size:</li> </ul>       | 12.1 Inch                     |
| • Ram:                                 | 8GB                           |
| <ul> <li>Screen Resolution:</li> </ul> | 1920*1200                     |
| <ul> <li>Is Touch Screen:</li> </ul>   | YES                           |
| USB Port:                              | YES                           |
| <ul> <li>Radio Tuner:</li> </ul>       | AM/FM                         |
| <ul> <li>OSD Language:</li> </ul>      | Multi-language                |
| Function 1:                            | Support Wireless Android Auto |
| <ul> <li>Function 2:</li> </ul>        | Support Carplay               |
| <ul> <li>Function 3:</li> </ul>        | GPS Navigation                |
|                                        |                               |

### Product Description

| ດ.<br>ດ  | s://www.viknav.com/wholesale/car-autoradio-for-infiniti-qx50-ex25-<br>0-128G.html               |
|----------|-------------------------------------------------------------------------------------------------|
| <u> </u> | <u>0-1200.1011</u>                                                                              |
|          |                                                                                                 |
|          | [For Infiniti QX50 EX25 2013-2020] :                                                            |
| Ν        | lewest version of Android 12 !                                                                  |
|          | 2.1 inch HD touch screen resolution of 1920*1200, Android System 8 Core , RAM 8GB + ROM 128GB ! |
|          | actory OEM Fit, No modification is required !                                                   |
|          | upport Built-in WIFI / Hotspot Compatible !                                                     |
|          | upport Bluetooth/ wifi/ GPS navigation/ Play Store App/ Carplay/ Android Auto / SIM card slot ! |
|          | lo Mounting Bracket or Wiring is required !<br>letain Original Steering Control !               |
|          | tetain Original Climate Control !                                                               |
|          | letain Original BOSE Sound System !                                                             |
|          | letain Original Boold Goalin Goalin :                                                           |
|          | ull installation instruction and video is included to ensure a smooth installation !            |

### Main Feature

[Compatibility] For Infiniti QX50 EX25 2013 2014 2015 2016 2017 2018 2019 2020 Android Multimedia Player Head unit [HD Touch Screen] Tesla style screen has a 12.1 inch high-definition touch screen with a resolution of 1920\*1200, an 8 core, 128GB large memory. [4G LTE Network] Support 4G With SIM card slot, can directly insert the SIM card to provide the network. Also can connect

[4G LTE Network] Support 4G With SIM card slot, can directly insert the SIM card to provide the network. Also can connect to hot network of your mobile phone. [ Android System] 8 Core CPU 7862 Model For Infiniti QX50 EX25 Head Unit, RAM 8GB + ROM 128GB, Using LPDDR4

Memory. [Carplay & Android Auto] Support wireless carplay and wireless android auto. Support mobile phone Bluetooth music, and mobile phone hot spot connection network.

[Powerful & multiple functions] : Full touch screen android head unit Support car DVR/ external TV/ TPMS/ reverse camera/ OBD/ voice input, recording/ steering wheel control/wifi/ GPS navigation/ Play Store App/ satellite signal receiving module/ air conditioning ect.