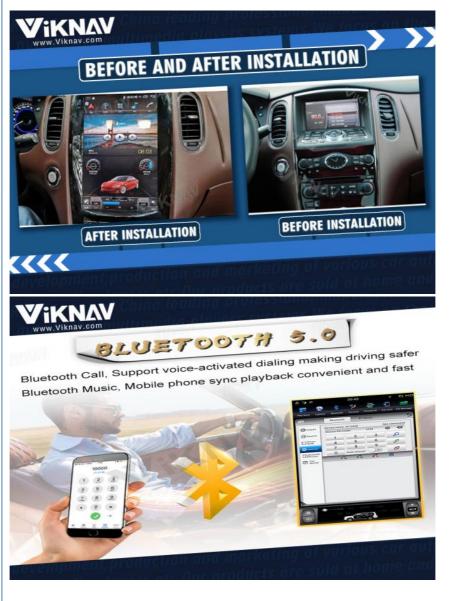

### Product Description

| ດ.<br>ດ  | s://www.viknav.com/wholesale/car-autoradio-for-infiniti-qx50-ex25-<br>0-128G.html               |
|----------|-------------------------------------------------------------------------------------------------|
| <u> </u> | <u>0-1200.1011</u>                                                                              |
|          |                                                                                                 |
|          | [For Infiniti QX50 EX25 2013-2020] :                                                            |
| Ν        | lewest version of Android 12 !                                                                  |
|          | 2.1 inch HD touch screen resolution of 1920*1200, Android System 8 Core , RAM 8GB + ROM 128GB ! |
|          | actory OEM Fit, No modification is required !                                                   |
|          | upport Built-in WIFI / Hotspot Compatible !                                                     |
|          | upport Bluetooth/ wifi/ GPS navigation/ Play Store App/ Carplay/ Android Auto / SIM card slot ! |
|          | lo Mounting Bracket or Wiring is required !<br>letain Original Steering Control !               |
|          | tetain Original Climate Control !                                                               |
|          | letain Original BOSE Sound System !                                                             |
|          | letain Original Boold Goalin Goalin :                                                           |
|          | ull installation instruction and video is included to ensure a smooth installation !            |

Memory. [Carplay & Android Auto] Support wireless carplay and wireless android auto. Support mobile phone Bluetooth music, and mobile phone hot spot connection network.

[Powerful & multiple functions] : Full touch screen android head unit Support car DVR/ external TV/ TPMS/ reverse camera/ OBD/ voice input, recording/ steering wheel control/wifi/ GPS navigation/ Play Store App/ satellite signal receiving module/ air conditioning ect.