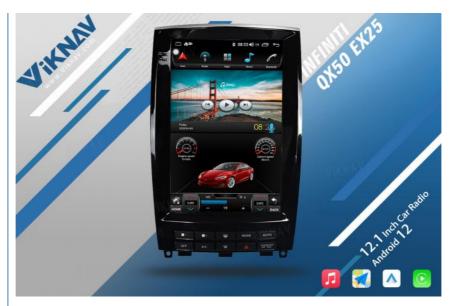

## Product Specification

| Car Model:                             | For Infiniti QX50 EX25        |
|----------------------------------------|-------------------------------|
| • Year:                                | 2013-2020                     |
| <ul> <li>System:</li> </ul>            | Android 12                    |
| Chipset:                               | 8 Core                        |
| • Rom:                                 | 128GB                         |
| <ul> <li>Screen Size:</li> </ul>       | 12.1 Inch                     |
| • Ram:                                 | 8GB                           |
| <ul> <li>Screen Resolution:</li> </ul> | 1920*1200                     |
| <ul> <li>Is Touch Screen:</li> </ul>   | YES                           |
| USB Port:                              | YES                           |
| <ul> <li>Radio Tuner:</li> </ul>       | AM/FM                         |
| <ul> <li>OSD Language:</li> </ul>      | Multi-language                |
| Function 1:                            | Support Wireless Android Auto |
| <ul> <li>Function 2:</li> </ul>        | Support Carplay               |
| <ul> <li>Function 3:</li> </ul>        | GPS Navigation                |
|                                        |                               |

### Main Feature

[Compatibility] For Infiniti QX50 EX25 2013 2014 2015 2016 2017 2018 2019 2020 Android Multimedia Player Head unit [HD Touch Screen] Tesla style screen has a 12.1 inch high-definition touch screen with a resolution of 1920\*1200, an 8 core, 128GB large memory. [4G LTE Network] Support 4G With SIM card slot, can directly insert the SIM card to provide the network. Also can connect