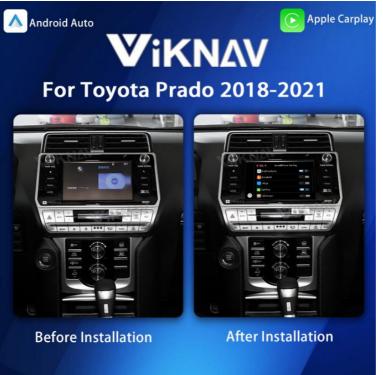

### **Product Description**

If you are interested in this product, can order with this link:

https://www.viknav.com/wholesale/linux-system-for-toyota-prado-2018-2021decoder-box.html

Viknav Linux System For Toyota Prado 2018-2021 Upgrade Interface Decoder

**Box Multimedia Wireless CarPlay Android Auto Device** 