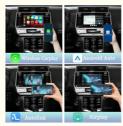

## **Support Carplay**

CarPlay is a smarter, safer way to use your Phone while you drive, with an all-new CarPlay Dashboard that helps you with tunes, turns, and Siri suggestions.

### **Support BT/BT Music**

Built-in BT and phone book function. You can sync the phonebook from your mobile phone to this unit and then make hands free mobile phone operation conveniently and quickly. You can also enjoy wireless music playback from your BT device (Support Apple IOS/Android connect).

| Support Smartphone Screen Mirror Link For Android Phone, mirror and control on the unit via USB cable connection; For iphone Air Play, just mirror on the unit via wifi connection. |
|-------------------------------------------------------------------------------------------------------------------------------------------------------------------------------------|
| <b>Built in GPS</b> Support online map/navigation APP/3D Maps/voice guidence;Support radio/BT/USB playback while navigating                                                         |
| Support Steering Wheeling Control It can be worked after install our product, you can easy to switch songs, channel and adjust volume, etc.                                         |
| VW/acapt and                                                                                                                                                                        |
| VIKNAV VIKNAV TECH CO., LTD                                                                                                                                                         |
| viknav007@outlook.com viknav.com.cn                                                                                                                                                 |
| Luohu District, Shenzhen City, Guangdong Province, China                                                                                                                            |