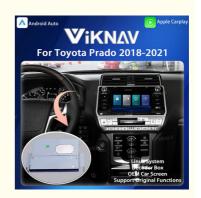

### **Product Description**

If you are interested in this product, can order with this link:

https://www.viknav.com/wholesale/linux-system-for-toyota-prado-2018-2021decoder-box.html

Viknav Linux System For Toyota Prado 2018-2021 Upgrade Interface Decoder

**Box Multimedia Wireless CarPlay Android Auto Device** 

### **Product Specification**

• For Vehicle Brands/Model: TOYOTA Toyota Model: 4Runner . Item Weight: 5kg • Brand Name: ViKNAV

Mainland China • Origin:

Certification: • Hign-concerned Chemical: None System: Linux Operating System: Linux • Out Power: 4\*60W • RAM: 4G Voltage: 12V 2.5" Display Size: