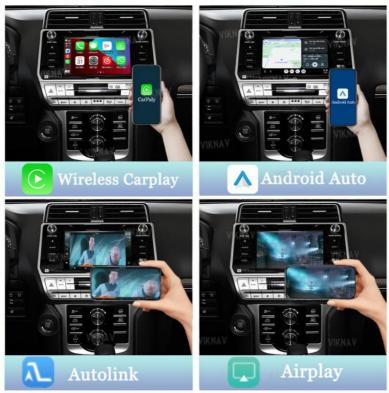

# Out Top Advantage is:

- 1.Fit For Linux System For Toyota Prado 2018-2021 Device
- 2.We have an installation video that can guide customers how to install
- 3. Support: Intelligent voice control-Multi Languages
- 4. Support: Wired and Wireless Apple Carplay/Android Auto
- 5. Support: IOS Airplay mirror link/Android Phone mirror link
- 6.Support :mobile phone <u>Bluetooth</u> music/<u>hot spot</u> connection network.
- 7. Support : Apdated models -- all series of models without carplay in the original car
- 8. Support: original car reversing camera/factory 360/CVBS/AHD camera
- 9. High Qualityis our aims.
- 10. High Running Speed

## **Support Carplay**

CarPlay is a smarter, safer way to use your Phone while you drive, with an all-new CarPlay Dashboard that helps you with tunes, turns, and Siri suggestions.