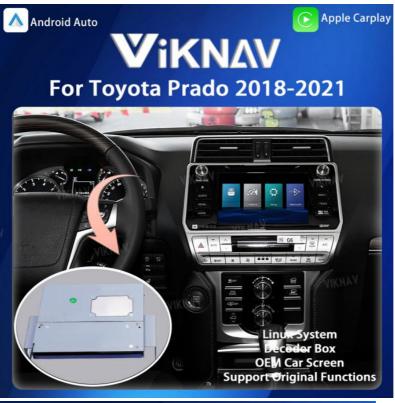

### **Product Description**

If you are interested in this product, can order with this link:

https://www.viknav.com/wholesale/linux-system-for-toyota-prado-2018-2021decoder-box.html

Viknav Linux System For Toyota Prado 2018-2021 Upgrade Interface Decoder

**Box Multimedia Wireless CarPlay Android Auto Device** 

# Out Top Advantage is:

- 1.Fit For Linux System For Toyota Prado 2018-2021 Device
- 2.We have an installation video that can guide customers how to install
- 3. Support: Intelligent voice control-Multi Languages
- 4. Support: Wired and Wireless Apple Carplay/Android Auto
- 5. Support: IOS Airplay mirror link/Android Phone mirror link
- 6.Support :mobile phone <u>Bluetooth</u> music/<u>hot spot</u> connection network.
- 7. Support : Apdated models -- all series of models without carplay in the original car
- 8. Support: original car reversing camera/factory 360/CVBS/AHD camera
- 9. High Qualityis our aims.
- 10. High Running Speed