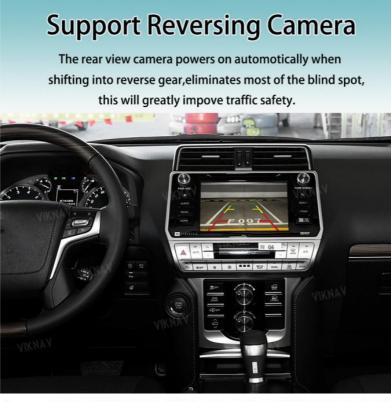

# Out Top Advantage is:

- 1.Fit For Linux System For Toyota Prado 2018-2021 Device
- 2.We have an installation video that can guide customers how to install
- 3. Support: Intelligent voice control-Multi Languages
- 4. Support: Wired and Wireless Apple Carplay/Android Auto
- 5. Support: IOS Airplay mirror link/Android Phone mirror link
- 6.Support :mobile phone <u>Bluetooth</u> music/<u>hot spot</u> connection network.
- 7. Support : Apdated models -- all series of models without carplay in the original car
- 8. Support: original car reversing camera/factory 360/CVBS/AHD camera
- 9. High Qualityis our aims.
- 10. High Running Speed