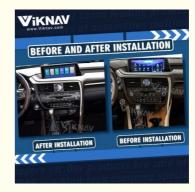

【 Android System】 Model For For Lexus RX Head Unit

[Carplay & Android Auto] Support wireless carplay and wireless android auto. Support mobile phone Bluetooth music, and mobile phone hot spot connection network.