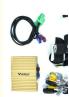

## **Product Specification**

• Weight: 5.0KG

Package: 40cm\*30cm\*20cm
 Functions: Andoid Phone Mirror Link

• System: Linux

• Feature: Sunplus SPHE8368-2U

• RAM: 2GB • ROM: 1GB

Memory: RAM 2GB+ROM 1GB

• Features 1: CarPlay/HiCar/Airplay/Autolink

Features 2: Supports Original Car Reverse Camera
 Features 3: Supports Original Car Factory 360
 Features 4: Supports Original Car CVBS

• Features 5: Supports Original Car AHD Camera

• Item: No. Rx16-19

• Highlight: viknav linux interface box,