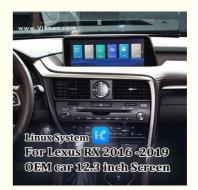

# VIKNAV Fit For Original Car 12.3 Inch Screen Linux System For Lexus RX 2016 2017 2018 2019 Wireless Apple CarPlay Android Auto(Full Screen)

[Compatibility] Linux System For Lexus RX 2016 2017 2018 2019 OEM car 12.3 inch Screen