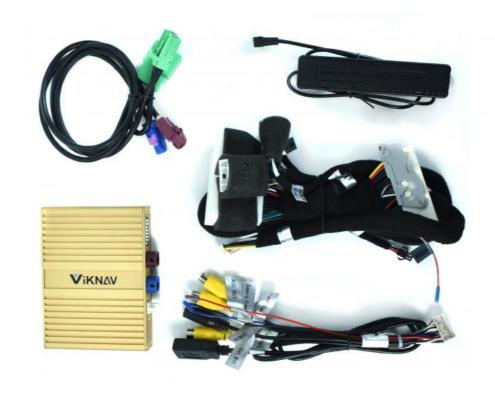

## More Images

Functions: Wireless Apple Carplay IOS AirPlay mirror link Android Auto Andoid phone mirror link Linux, Sunplus SPHE8368-2U

Adapted models: All series of models without CarPlay in the original car Wired and wireless CarPlay/HiCar/Airplay/Autolink

Supports original car reverse camera/factory 360/CVBS/AHD camera

[Powerful & multiple functions]: Supports original car reversing camera/factory 360/CVBS/AHD camera