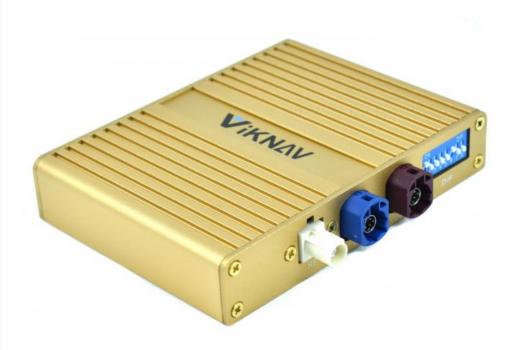

## **Product Specification**

• Weight: 5.0KG

Package: 40cm\*30cm\*20cm
 Functions: Andoid Phone Mirror Link

• System: Linux

• Feature: Sunplus SPHE8368-2U

• RAM: 2GB • ROM: 1GB

Memory: RAM 2GB+ROM 1GB

• Features 1: CarPlay/HiCar/Airplay/Autolink

Features 2: Supports Original Car Reverse Camera
 Features 3: Supports Original Car Factory 360
 Features 4: Supports Original Car CVBS

• Features 5: Supports Original Car AHD Camera

• Item: No. Rx16-19

• Highlight: viknav linux interface box,