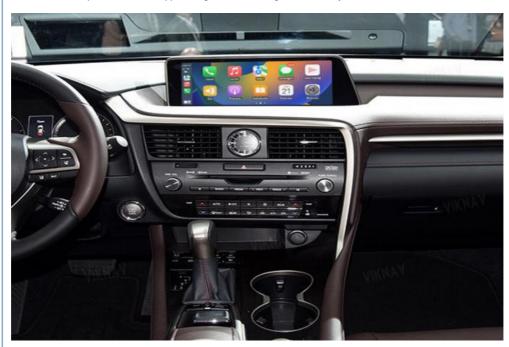

Functions: Wireless Apple Carplay IOS AirPlay mirror link Android Auto Andoid phone mirror link Linux, Sunplus SPHE8368-2U

Adapted models: All series of models without CarPlay in the original car Wired and wireless CarPlay/HiCar/Airplay/Autolink

【 Android System】 Model For For Lexus RX Head Unit

[Carplay & Android Auto] Support wireless carplay and wireless android auto. Support mobile phone Bluetooth music, and mobile phone hot spot connection network.