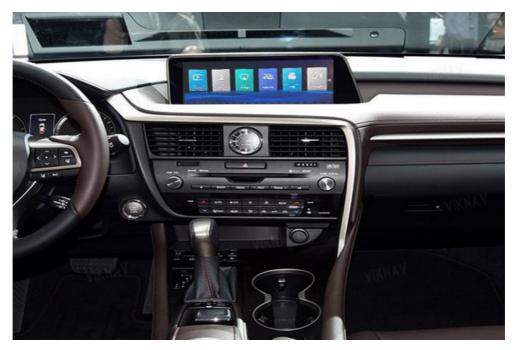

# VIKNAV Fit For Original Car 12.3 Inch Screen Linux System For Lexus RX 2016 2017 2018 2019 Wireless Apple CarPlay Android Auto(Full Screen)

[Compatibility] Linux System For Lexus RX 2016 2017 2018 2019 OEM car 12.3 inch Screen

【 Android System】 Model For For Lexus RX Head Unit

[Carplay & Android Auto] Support wireless carplay and wireless android auto. Support mobile phone Bluetooth music, and mobile phone hot spot connection network.