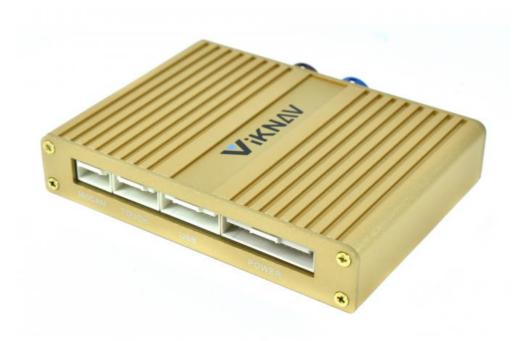

## **Product Specification**

• Weight: 5.0KG

Package: 40cm\*30cm\*20cm
 Functions: Andoid Phone Mirror Link

• System: Linux

• Feature: Sunplus SPHE8368-2U

• RAM: 2GB • ROM: 1GB

Memory: RAM 2GB+ROM 1GB

• Features 1: CarPlay/HiCar/Airplay/Autolink

Features 2: Supports Original Car Reverse Camera
 Features 3: Supports Original Car Factory 360
 Features 4: Supports Original Car CVBS

• Features 5: Supports Original Car AHD Camera

• Item: No. Rx16-19

• Highlight: viknav linux interface box,