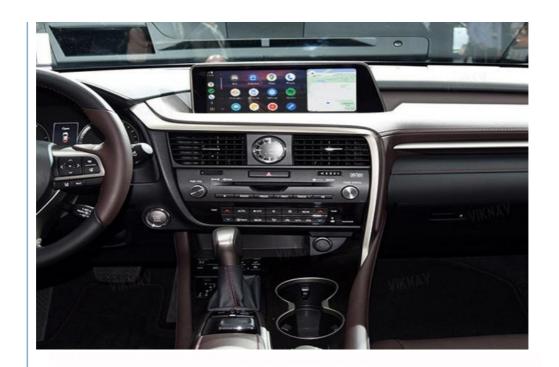

【 Android System】 Model For For Lexus RX Head Unit

[Carplay & Android Auto] Support wireless carplay and wireless android auto. Support mobile phone Bluetooth music, and mobile phone hot spot connection network.

Functions: Wireless Apple Carplay IOS AirPlay mirror link Android Auto Andoid phone mirror link Linux, Sunplus SPHE8368-2U

Adapted models: All series of models without CarPlay in the original car Wired and wireless CarPlay/HiCar/Airplay/Autolink