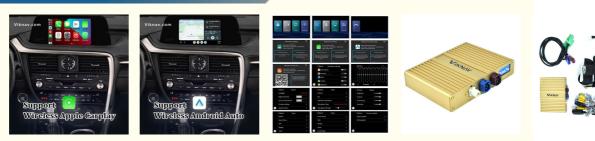

#### IOS AirPlay mirror link Android Auto Android phone mirror link Linux,Sunplus SPHE8368-2U Adapted models: All series of models without CarPlay in the original car Wired and wireless CarPlay/HiCar/Airplay/Autolink Supports original car reverse camera/factory 360/CVBS/AHD camera

#### Main Feature

[Compatibility] Linux System For Lexus RX 2020 2021 2022 OEM Car Screen, Touch Pad

[Android System] Model For For Lexus RX Head Unit [Carplay & Android Auto] Support wireless carplay and wireless android auto. Support mobile phone Bluetooth music, and

mobile phone hot spot connection network.

[Powerful & multiple functions] Supports original car reversing camera/factory 360/CVBS/AHD camera

Viknav007@outlook.com Viknav.com.cn