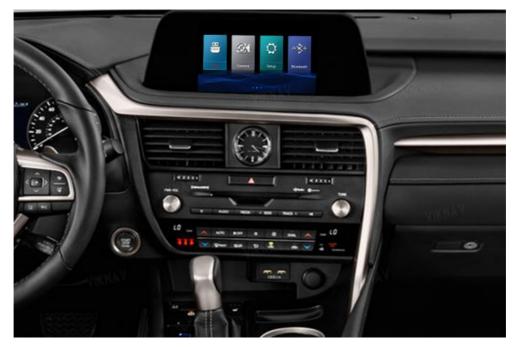

## Viknav Fit For Original Car 8 Inch Screen Linux System For Lexus RX 2020 2021 2022 Wireless Apple CarPlay Android Auto

# Linux System For Lexus RX 2020-202 OEM Car 8 Inch Screen

#### Viknav Fit For Original Car 8 Inch Screen Linux System For Lexus RX 2020 2021 2022 Wireless Apple CarPlay Android Auto