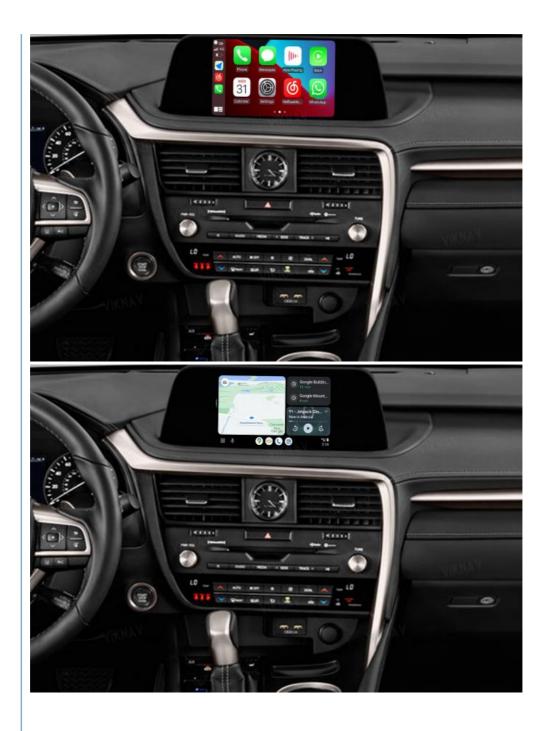

## Viknav Fit For Original Car 8 Inch Screen Linux System For Lexus RX 2020 2021 2022 Wireless Apple CarPlay Android Auto

# Linux System For Lexus RX 2020-202 OEM Car 8 Inch Screen

#### IOS AirPlay mirror link Android Auto Android phone mirror link Linux,Sunplus SPHE8368-2U Adapted models: All series of models without CarPlay in the original car Wired and wireless CarPlay/HiCar/Airplay/Autolink Supports original car reverse camera/factory 360/CVBS/AHD camera

#### Main Feature

[Compatibility] Linux System For Lexus RX 2020 2021 2022 OEM Car Screen, Touch Pad

[Android System] Model For For Lexus RX Head Unit [Carplay & Android Auto] Support wireless carplay and wireless android auto. Support mobile phone Bluetooth music, and