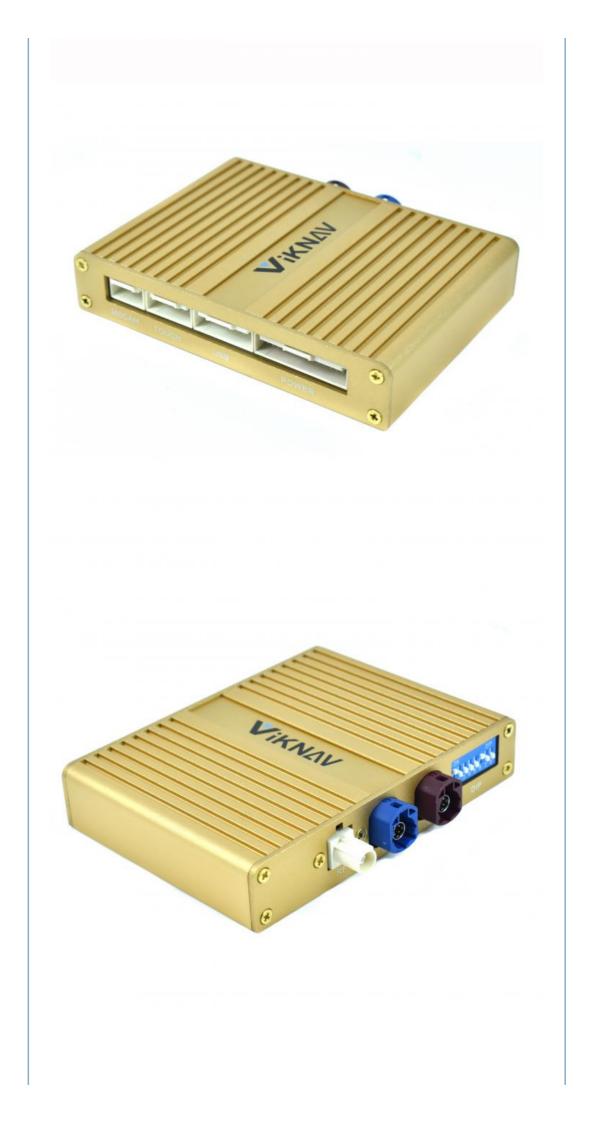

#### **Product Specification**

| Weight:                      | 0.5 KG                               |
|------------------------------|--------------------------------------|
| <ul> <li>Package:</li> </ul> | 20cm*20cm*10cm                       |
| • System:                    | Linux                                |
| Memory:                      | RAM 2GB+ROM 1GB                      |
| • Item:                      | No. RX 2020-2022 8 Inch              |
| Origin:                      | Mainland China                       |
| • Function 1:                | Andoid Phone Mirror Link             |
| • Function 2:                | Sunplus SPHE8368-2U                  |
| • Features 1:                | CarPlay                              |
| • Features 2:                | HiCar                                |
| • Features 3:                | Airplay                              |
| • Features 4:                | Autolink                             |
| • Features 5:                | Supports Original Car Reverse Camera |
| • Features 6:                | Supports Original Car Factory 360    |
| • Features 7:                | Supports Original Car CVBS           |
|                              |                                      |

#### Main Feature

[Compatibility] Linux System For Lexus RX 2020 2021 2022 OEM Car Screen, Touch Pad

[Android System] Model For For Lexus RX Head Unit [Carplay & Android Auto] Support wireless carplay and wireless android auto. Support mobile phone Bluetooth music, and