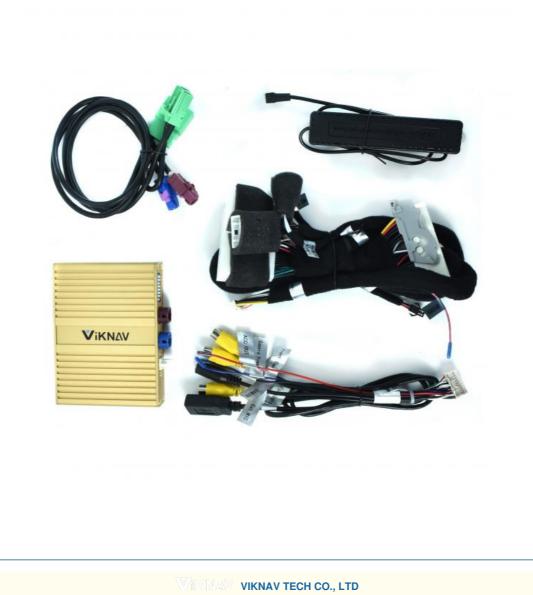

roid Auto Android phone mirror link Linux,Sunplus SPHE8368-2U Adapted models: All series of models without CarPlay in the original car Wired and wireless CarPlay/HiCar/Airplay/Autolink Supports original car reverse camera/factory 360/CVBS/AHD camera

#### Viknav Fit For Original Car 8 Inch Screen Linux System For Lexus RX 2020 2021 2022 Wireless Apple CarPlay Android Auto



#### Main Feature

[Compatibility] Linux System For Lexus RX 2020 2021 2022 OEM Car Screen, Touch Pad

[Android System] Model For For Lexus RX Head Unit [Carplay & Android Auto] Support wireless carplay and wireless android auto. Support mobile phone Bluetooth music, and

mobile phone hot spot connection network.

[Powerful & multiple functions] Supports original car reversing camera/factory 360/CVBS/AHD camera









Viknav007@outlook.com Viknav.com.cn