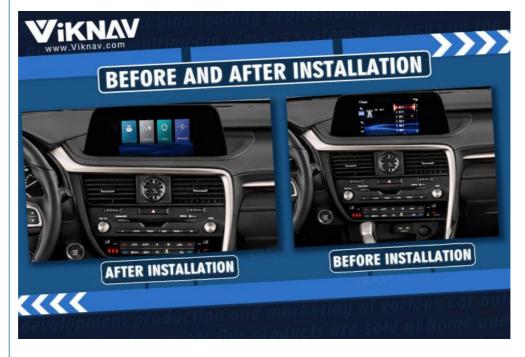

nk Android Auto Android phone mirror link Linux,Sunplus SPHE8368-2U Adapted models: All series of models without CarPlay in the original car Wired and wireless CarPlay/HiCar/Airplay/Autolink Supports original car reverse camera/factory 360/CVBS/AHD camera

#### Viknav Fit For Original Car 8 Inch Screen Linux System For Lexus RX 2020 2021 2022 Wireless Apple CarPlay Android Auto



#### Main Feature

[Compatibility] Linux System For Lexus RX 2020 2021 2022 OEM Car Screen, Touch Pad

[Android System] Model For For Lexus RX Head Unit [Carplay & Android Auto] Support wireless carplay and wireless android auto. Support mobile phone Bluetooth music, and

mobile phone hot spot connection network.

[Powerful & multiple functions] Supports original car reversing camera/factory 360/CVBS/AHD camera









Viknav007@outlook.com Viknav.com.cn