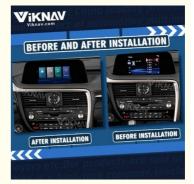

|
| Origin:                      | Mainland China                       |
| • Function 1:                | Andoid Phone Mirror Link             |
| • Function 2:                | Sunplus SPHE8368-2U                  |
| • Features 1:                | CarPlay                              |
| • Features 2:                | HiCar                                |
| • Features 3:                | Airplay                              |
| • Features 4:                | Autolink                             |
| • Features 5:                | Supports Original Car Reverse Camera |
| • Features 6:                | Supports Original Car Factory 360    |
| • Features 7:                | Supports Original Car CVBS           |
|                              |                                      |



### More Images



## **Product Description**

If you are interested in this product , can order with this link: https://www.viknav.com/wholesale/linux-system-for-lexus-rx-2020-2022.html

#### IOS AirPlay mirror link Android Auto Android phone mirror link Linux,Sunplus SPHE8368-2U Adapted models: All series of models without CarPlay in the original car Wired and wireless CarPlay/HiCar/Airplay/Autolink Supports original car reverse camera/factory 360/CVBS/AHD camera

#### Viknav Fit For Original Car 8 Inch Screen Linux System For Lexus RX 2020 2021 2022 Wireless Apple CarPlay Android Auto



#### Main Feature

[Compatibility] Linux System For Lexus RX 2020 2021 2022 OEM Car Screen, Touch Pad

[Android System] Model For For Lexus RX Head Unit [Carplay & Android Auto] Support wireless carpl