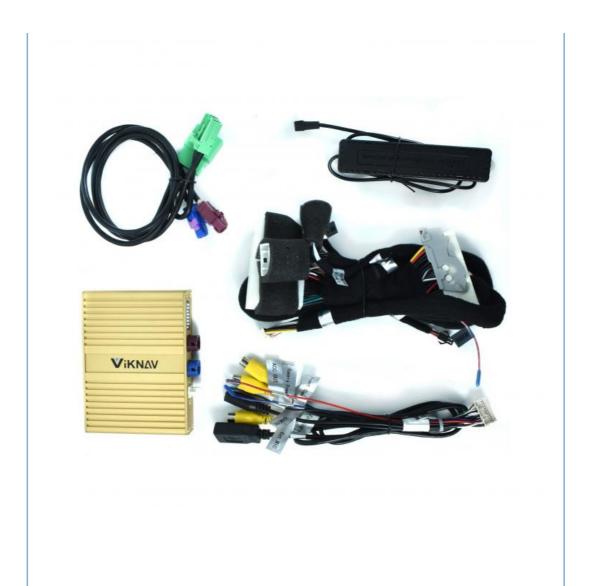

#### **Product Description**

If you are interested in this product, can order with this link:

https://www.viknav.com/wholesale/linux-system-for-lexus-rx-2020-2021-2022.html

Our Prod

IOS AirPlay mirror link
Android Auto
Andoid phone mirror link
Linux,Sunplus SPHE8368-2U
Adapted models: All series of models without CarPlay in the original car
Wired and wireless CarPlay/HiCar/Airplay/Autolink
Supports original car reverse camera/factory 360/CVBS/AHD camera

[Powerful & multiple functions] Supports original car reversing camera/factory 360/CVBS/AHD camera