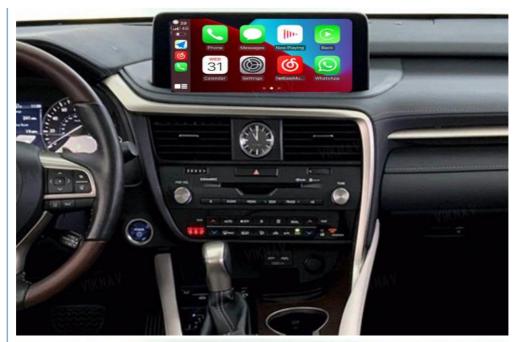

Features 1: CarPlay
Features 2: HiCar
Features 3: Airplay
Features 4: Autolink

Features 5: Supports Original Car Reverse Camera
 Features 6: Supports Original Car Factory 360
 Features 7: Supports Original Car CVBS

#### **Product Description**

If you are interested in this product, can order with this link:

https://www.viknav.com/wholesale/linux-system-for-lexus-rx-2020-2021-2022.html

Our Prod

IOS AirPlay mirror link
Android Auto
Andoid phone mirror link
Linux,Sunplus SPHE8368-2U
Adapted models: All series of models without CarPlay in the original car
Wired and wireless CarPlay/HiCar/Airplay/Autolink
Supports original car reverse camera/factory 360/CVBS/AHD camera

#### Main Feature

[Compatibility] Linux System For Lexus RX 2020 2021 2022 OEM Car Screen, Touch Pad [ Android System] Model For For Lexus RX Head Unit

【Carplay & Android Auto】 Support wireless carplay and wireless android auto. Support mobile phone Bluetooth music, and mobile phone hot spot connection network.