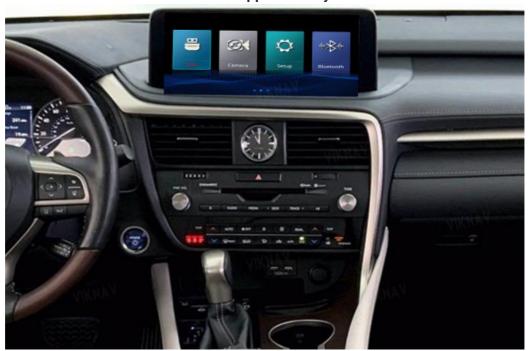

#### Main Feature

[Compatibility] Linux System For Lexus RX 2020 2021 2022 OEM Car Screen, Touch Pad [ Android System] Model For For Lexus RX Head Unit

【Carplay & Android Auto】 Support wireless carplay and wireless android auto. Support mobile phone Bluetooth music, and mobile phone hot spot connection network.