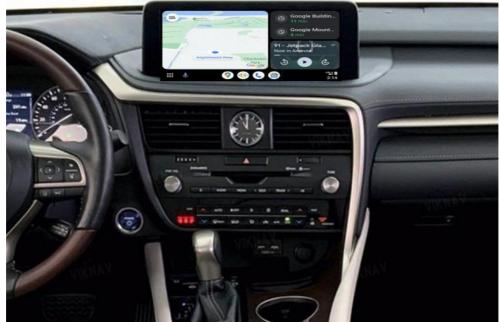

# Viknav Fit For Original Car 12.3Inch Screen Linux System For Lexus RX 2020 2021 2022 Wireless Apple CarPlay Android Auto

## Viknav Fit For Original Car 12.3 Inch Screen Linux System For Lexus RX 2020 2021 2022 Wireless Apple CarPlay Android Auto

#### Main Feature

[Compatibility] Linux System For Lexus RX 2020 2021 2022 OEM Car Screen, Touch Pad [ Android System] Model For For Lexus RX Head Unit

【Carplay & Android Auto】 Support wireless carplay and wireless android auto. Support mobile phone Bluetooth music, and mobile phone hot spot connection network.