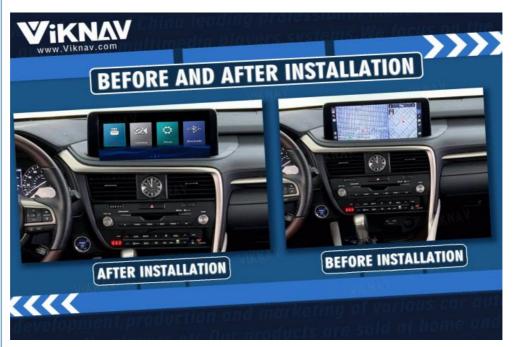

#### Main Feature

[Compatibility] Linux System For Lexus RX 2020 2021 2022 OEM Car Screen, Touch Pad [ Android System] Model For For Lexus RX Head Unit

【Carplay & Android Auto】 Support wireless carplay and wireless android auto. Support mobile phone Bluetooth music, and mobile phone hot spot connection network.