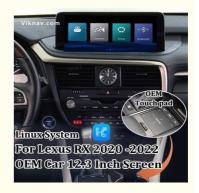

# Viknav Fit For Original Car 12.3Inch Screen Linux System For Lexus RX 2020 2021 2022 Wireless Apple CarPlay Android Auto

## Viknav Fit For Original Car 12.3 Inch Screen Linux System For Lexus RX 2020 2021 2022 Wireless Apple CarPlay Android Auto

#### Main Feature

[Compatibility] Linux System For Lexus RX 2020 2021 2022 OEM Car Screen, Touch Pad [ Android System] Model For For Lexus RX Head Unit

【Carplay & Android Auto】 Support wireless carplay and wireless android auto. Support mobile phone Bluetooth music, and mobile phone hot spot connection network.