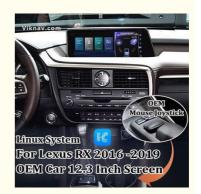

# VIKNAV Fit For Original Car 12.3 Inch Screen Linux System For Lexus RX 2016 2017 2018 2019 Wireless Apple CarPlay Android Auto (Half Screen)

#### Main Feature

[Compatibility] Linux System For Lexus RX 2016 2017 2018 2019 OEM Car Screen, Half Screen Display

[ Android System] Model For For Lexus RX Head Unit

[Carplay & Android Auto] Support wireless carplay and wireless android auto. Support mobile phone Bluetooth music, and mobile phone hot spot connection network.