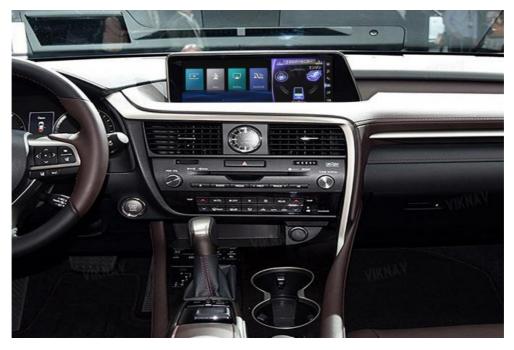

# VIKNAV Fit For Original Car 12.3 Inch Screen Linux System For Lexus RX 2016 2017 2018 2019 Wireless Apple CarPlay Android Auto (Half Screen)

#### Main Feature

[Compatibility] Linux System For Lexus RX 2016 2017 2018 2019 OEM Car Screen, Half Screen Display

[ Android System] Model For For Lexus RX Head Unit

[Carplay & Android Auto] Support wireless carplay and wireless android auto. Support mobile phone Bluetooth music, and mobile phone hot spot connection network.