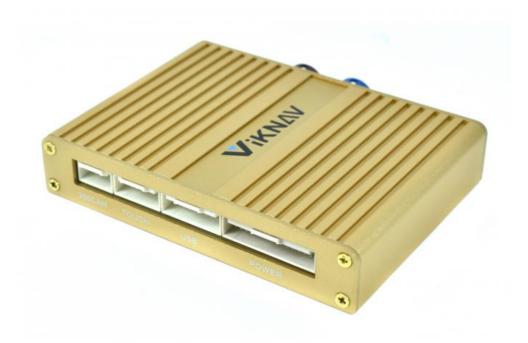

### **Product Specification**

• Weight: 0.5 KG

• Package: 20cm\*20cm\*10cm

• System: Linux

Origin: Mainland China

Item: No. RX 2016-2019 12.3 Inch
 Memory: RAM 2GB+ROM 1GB
 Function 1: Sunplus SPHE8368-2U
 Function 2: Andoid Phone Mirror Link

Features 1: CarPlay
Features 2: HiCar
Features 3: Airplay
Features 4: Autolink

Features 5: Supports Original Car Reverse Camera
 Features 6: Supports Original Car Factory 360
 Features 7: Supports Original Car CVBS