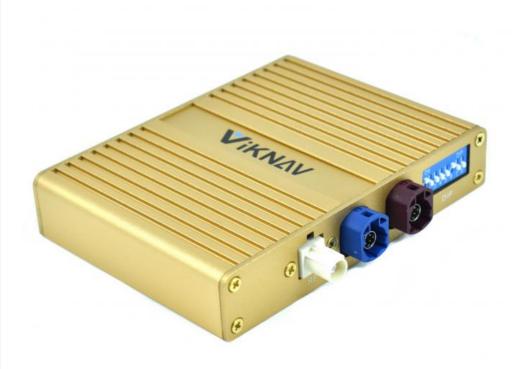

### **Product Specification**

• Weight: 0.5 KG

• Package: 20cm\*20cm\*10cm

• System: Linux

Origin: Mainland China

Item: No. RX 2016-2019 12.3 Inch
 Memory: RAM 2GB+ROM 1GB
 Function 1: Sunplus SPHE8368-2U
 Function 2: Andoid Phone Mirror Link

Features 1: CarPlay
Features 2: HiCar
Features 3: Airplay
Features 4: Autolink

Features 5: Supports Original Car Reverse Camera
 Features 6: Supports Original Car Factory 360
 Features 7: Supports Original Car CVBS