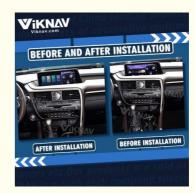

# VIKNAV Fit For Original Car 12.3 Inch Screen Linux System For Lexus RX 2016 2017 2018 2019 Wireless Apple CarPlay Android Auto (Half Screen)

#### Main Feature

[Compatibility] Linux System For Lexus RX 2016 2017 2018 2019 OEM Car Screen, Half Screen Display

[ Android System] Model For For Lexus RX Head Unit

[Carplay & Android Auto] Support wireless carplay and wireless android auto. Support mobile phone Bluetooth music, and mobile phone hot spot connection network.