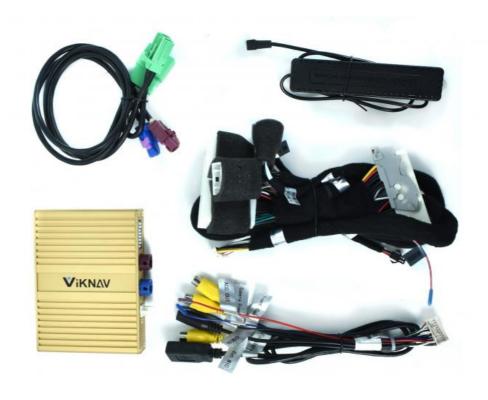

### **Product Description**

If you are interested in this product, can order with this link:

https://www.viknav.com/wholesale/linux-system-for-lexus-rx-2016-2017-2018-2019.html

Functions: Wireless Apple Carplay IOS AirPlay mirror link
Android Auto
Andoid phone mirror link
Linux,Sunplus SPHE8368-2U
Adapted models: All series of models without CarPlay in the original car
Wired and wireless CarPlay/HiCar/Airplay/Autolink
Supports original car reverse camera/factory 360/CVBS/AHD camera

[Powerful & multiple functions] : Supports original car reversing camera/factory 360/CVBS/AHD camera