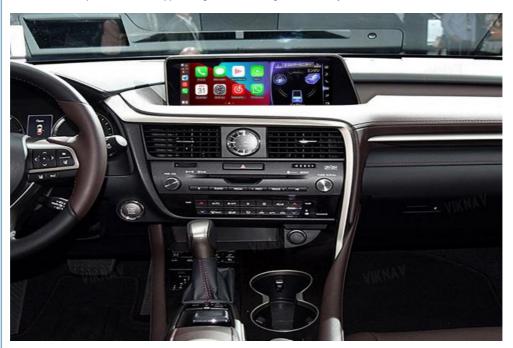

Features 1: CarPlay
Features 2: HiCar
Features 3: Airplay
Features 4: Autolink

Features 5: Supports Original Car Reverse Camera
 Features 6: Supports Original Car Factory 360
 Features 7: Supports Original Car CVBS

### **Product Description**

If you are interested in this product, can order with this link:

https://www.viknav.com/wholesale/linux-system-for-lexus-rx-2016-2017-2018-2019.html

Functions: Wireless Apple Carplay IOS AirPlay mirror link
Android Auto
Andoid phone mirror link
Linux,Sunplus SPHE8368-2U
Adapted models: All series of models without CarPlay in the original car
Wired and wireless CarPlay/HiCar/Airplay/Autolink
Supports original car reverse camera/factory 360/CVBS/AHD camera