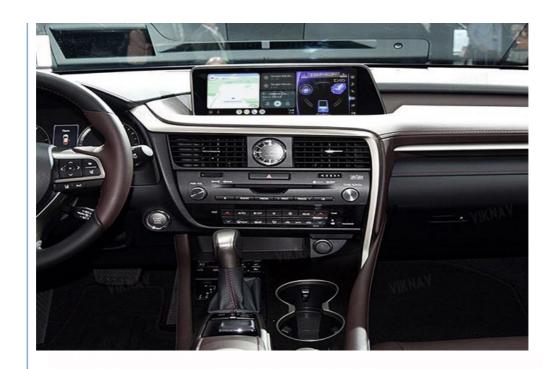

[Powerful & multiple functions] : Supports original car reversing camera/factory 360/CVBS/AHD camera