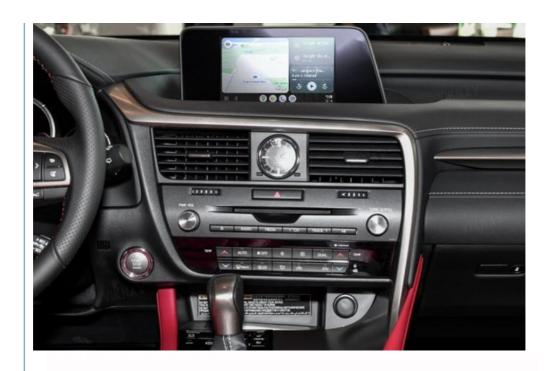

# Viknav Fit For Original Car 8 Inch Screen Linux System For Lexus RX 2016 2017 2018 2019 Wireless Apple CarPlay

## VIKNAV Fit For Original Car 8 Inch Screen Linux System For Lexus RX 2016 2017 2018 2019 Wireless Apple CarPlay Android Auto

#### Main Feature

[Compatibility] Linux System For Lexus RX 2016 2017 2018 2019 OEM car 8 inch Screen

[ Android System] Model For For Lexus RX Head Unit

[Carplay & Android Auto] Support wireless carplay and wireless android auto. Support mobile phone Bluetooth music, and mobile phone hot spot connection network.