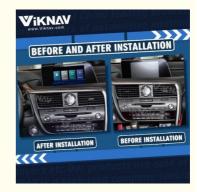

2018 2019 Wireless Apple CarPlay

#### **Basic Information**

• Place of Origin: Guang Dong, China

Brand Name: ViknavCertification: CE

• Model Number: Lexus RX 2016 2017 2018 2019

Minimum Order Quantity: 1
Price: \$299.00
Packaging Details: CARTON
Delivery Time: 7 days

• Payment Terms: L/C, D/A, D/P, T/T

• Supply Ability: 100



#### **Product Specification**

• Weight: 0.5 KG

• Package: 20cm\*20cm\*10cm

• System: Linux

Memory: RAM 2GB+ROM 1GB
 Item: No. RX 2016-2019 8 Inch

Origin: Mainland China

Function 1: Andoid Phone Mirror Link
 Function 2: Sunplus SPHE8368-2U

Features 1: CarPlay
Features 2: HiCar
Features 3: Airplay
Features 4: Autolink

Features 5: Supports Original Car Reverse Camera
 Features 6: Supports Original Car Factory 360
 Features 7: Supports Original Car CVBS



#### More Images











#### **Product Description**

If you are interested in this product, can order with this link:

https://www.viknav.com/wholesale/linux-box-for-lexus-rx-2016-2017-2018-2019.html

Functions: Wireless Apple Carplay IOS AirPlay mirror link



Android Auto
Andoid phone mirror link
Linux,Sunplus SPHE8368-2U
Adapted models: All series of models without CarPlay in the original car
Wired and wireless CarPlay/HiCar/Airplay/Autolink
Supports original car reverse camera/factory 360/CVBS/AHD camera

## VIKNAV Fit For Original Car 8 Inch Screen Linux System For Lexus RX 2016 2017 2018 2019 Wireless Apple CarPlay Android Auto



#### Main Feature

[Compatibility] Linux System For Lexus RX 2016 2017 2018 2019 OEM car 8 inch Screen

[ Android System] Model For For Lexus RX Hea