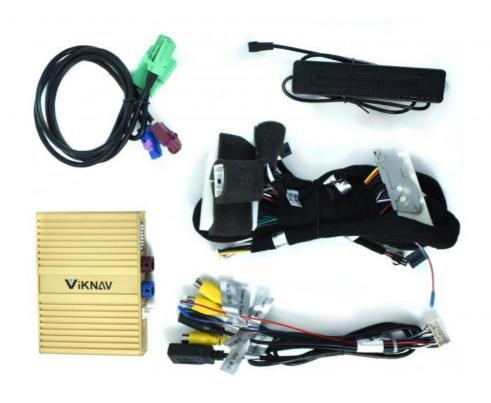

#### More Images

#### **Product Description**

If you are interested in this product, can order with this link:

https://www.viknav.com/wholesale/linux-box-for-lexus-rx-2016-2017-2018-2019.html

Functions: Wireless Apple Carplay IOS AirPlay mirror link

Android Auto
Andoid phone mirror link
Linux,Sunplus SPHE8368-2U
Adapted models: All series of models without CarPlay in the original car
Wired and wireless CarPlay/HiCar/Airplay/Autolink
Supports original car reverse camera/factory 360/CVBS/AHD camera