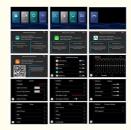

#### **Product Specification**

• Weight: 0.5 KG

• Package: 20cm\*20cm\*10cm

• System: Linux

Memory: RAM 2GB+ROM 1GB
 Item: No. RX 2016-2019 8 Inch

Origin: Mainland China

Function 1: Andoid Phone Mirror Link
 Function 2: Sunplus SPHE8368-2U

Features 1: CarPlay
Features 2: HiCar
Features 3: Airplay
Features 4: Autolink

Features 5: Supports Original Car Reverse Camera
 Features 6: Supports Original Car Factory 360
 Features 7: Supports Original Car CVBS

#### Main Feature

[Compatibility] Linux System For Lexus RX 2016 2017 2018 2019 OEM car 8 inch Screen

[ Android System] Model For For Lexus RX Head Unit

[Carplay & Android Auto] Support wireless carplay and wireless android auto. Support mobile phone Bluetooth music, and mobile phone hot spot connection network.

[Powerful & multiple functions]: Supports original car reversing camera/factory 360/CVBS/AHD camera