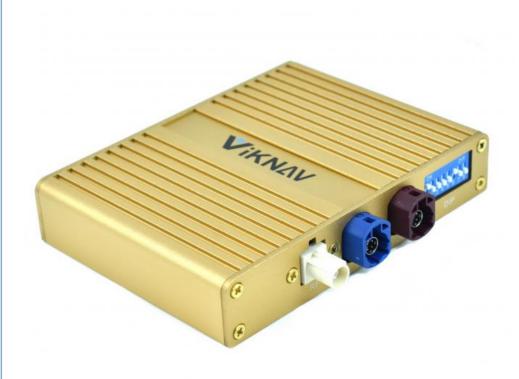

#### **Product Specification**

• Weight: 0.5 KG

• Package: 20cm\*20cm\*10cm

• System: Linux

Memory: RAM 2GB+ROM 1GB
 Item: No. RX 2016-2019 8 Inch

Origin: Mainland China

Function 1: Andoid Phone Mirror Link
 Function 2: Sunplus SPHE8368-2U

Features 1: CarPlay
Features 2: HiCar
Features 3: Airplay
Features 4: Autolink

Features 5: Supports Original Car Reverse Camera
 Features 6: Supports Original Car Factory 360
 Features 7: Supports Original Car CVBS

#### **Product Description**

If you are interested in this product, can order with this link:

https://www.viknav.com/wholesale/linux-box-for-lexus-rx-2016-2017-2018-2019.html

Functions: Wireless Apple Carplay IOS AirPlay mirror link

Android Auto
Andoid phone mirror link
Linux,Sunplus SPHE8368-2U
Adapted models: All series of models without CarPlay in the original car
Wired and wireless CarPlay/HiCar/Airplay/Autolink
Supports original car reverse camera/factory 360/CVBS/AHD camera