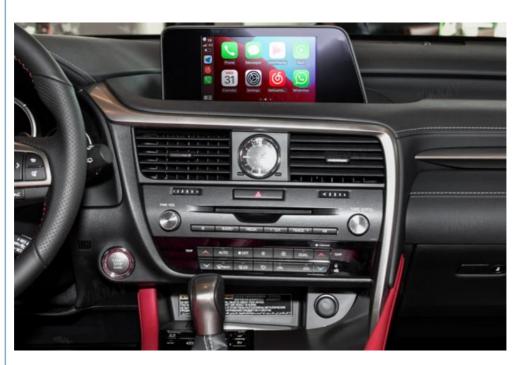

# Viknav Fit For Original Car 8 Inch Screen Linux System For Lexus RX 2016 2017 2018 2019 Wireless Apple CarPlay

## VIKNAV Fit For Original Car 8 Inch Screen Linux System For Lexus RX 2016 2017 2018 2019 Wireless Apple CarPlay Android Auto

#### Main Feature

[Compatibility] Linux System For Lexus RX 2016 2017 2018 2019 OEM car 8 inch Screen

[ Android System] Model For For Lexus RX Head Unit

[Carplay & Android Auto] Support wireless carplay and wireless android auto. Support mobile phone Bluetooth music, and mobile phone hot spot connection network.