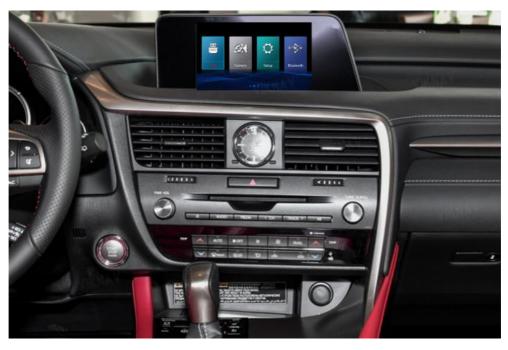

# Viknav Fit For Original Car 8 Inch Screen Linux System For Lexus RX 2016 2017 2018 2019 Wireless Apple CarPlay

## VIKNAV Fit For Original Car 8 Inch Screen Linux System For Lexus RX 2016 2017 2018 2019 Wireless Apple CarPlay Android Auto

#### Main Feature

[Compatibility] Linux System For Lexus RX 2016 2017 2018 2019 OEM car 8 inch Screen

[ Android System] Model For For Lexus RX Head Unit

[Carplay & Android Auto] Support wireless carplay and wireless android auto. Support mobile phone Bluetooth music, and mobile phone hot spot connection network.