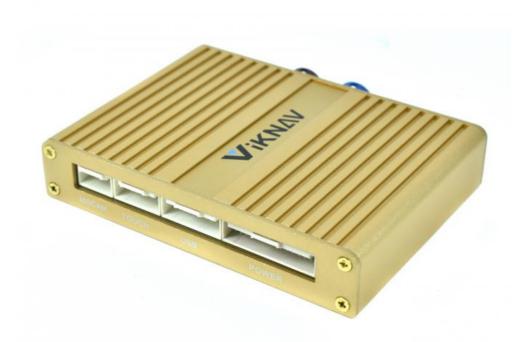

#### **Product Specification**

• Weight: 0.5 KG

• Package: 20cm\*20cm\*10cm

• System: Linux

Memory: RAM 2GB+ROM 1GB
 Item: No. RX 2016-2019 8 Inch

Origin: Mainland China

Function 1: Andoid Phone Mirror Link
 Function 2: Sunplus SPHE8368-2U

Features 1: CarPlay
Features 2: HiCar
Features 3: Airplay
Features 4: Autolink

Features 5: Supports Original Car Reverse Camera
 Features 6: Supports Original Car Factory 360
 Features 7: Supports Original Car CVBS

#### **Product Description**

If you are interested in this product, can order with this link:

https://www.viknav.com/wholesale/linux-box-for-lexus-rx-2016-2017-2018-2019.html

Functions: Wireless Apple Carplay IOS AirPlay mirror link

Android Auto
Andoid phone mirror link
Linux,Sunplus SPHE8368-2U
Adapted models: All series of models without CarPlay in the original car
Wired and wireless CarPlay/HiCar/Airplay/Autolink
Supports original car reverse camera/factory 360/CVBS/AHD camera