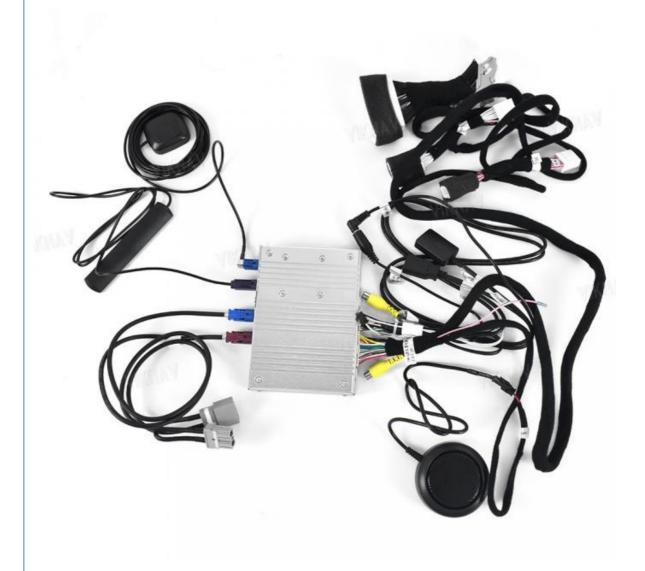

Viknav GPS Navi Decoding Box For Lexus LX 2016-2020 Original Car 12.3 Inch Screen Car GPS Multimedia Android System Decoding tool Video Interface(128gb)