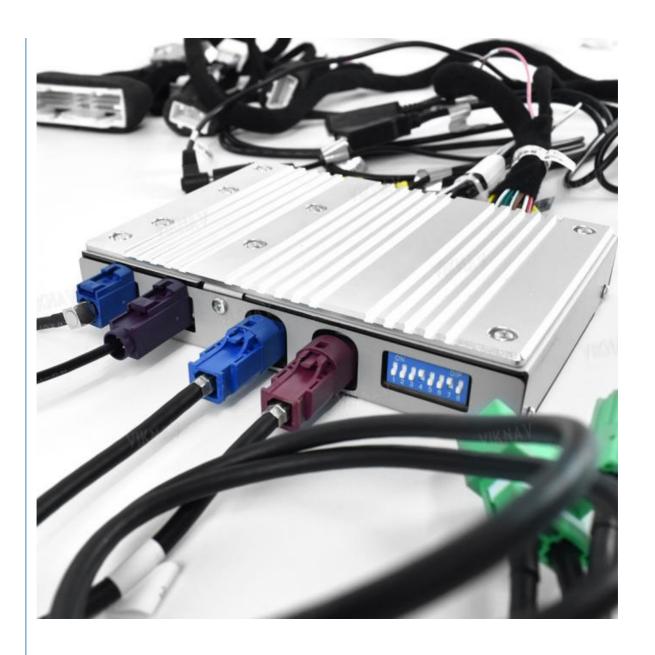

ort for:

- 1. System: Android 10.0
- 2. Memory: 8GB + 128GB
- 3. Supports 1920x720 / 1280x720 or other resolution
- 4. Supports a variety of videos, pictures and mainstream music formats
- 5. USB / SD / WIFI / easy connection (that is Yilian APP) / YouTube / GPS.
- 6. External support Carplay / Calife / Android Auto /Built ZLINK
- 7. Compatible with original touch screen.
- 8. Increase reverse trajectory, reversing radar

- 9. Support the original car reversing trajectory, reversing radar 10.Support original car camera or AHD camera
- 11.Supports reverse image 12.Supports wifi connected
- 13.Compatible with 4G network, need to Insert SIM card 14.Support music and phone
- 15.Languages: English / Russian / French / German / Spanish / Italian / Arabic / Portuguese / Turkish / Thai, ect









# VIKNAV VIKNAV TECH CO., LTD





viknav007@outlook.com



viknav.com.cn

Luohu District, Shenzhen City, Guangdong Province, China