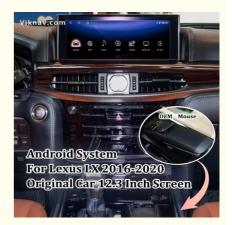

## Viknav GPS Navi Decoding Box For Lexus LX 2016-2020 Original Car 12.3 Inch Screen Car GPS Multimedia Android System

## **Product Specification**

• Weight: 0.5 KG

• Package: 20cm\*20cm\*10cm

CPU: 8 Core
Operating System: Android 10
ROM: 8G+128G
Origin: Mainland China

Item: No. LX

• Features 1: Support IOS & Android System Mirror Lin-k