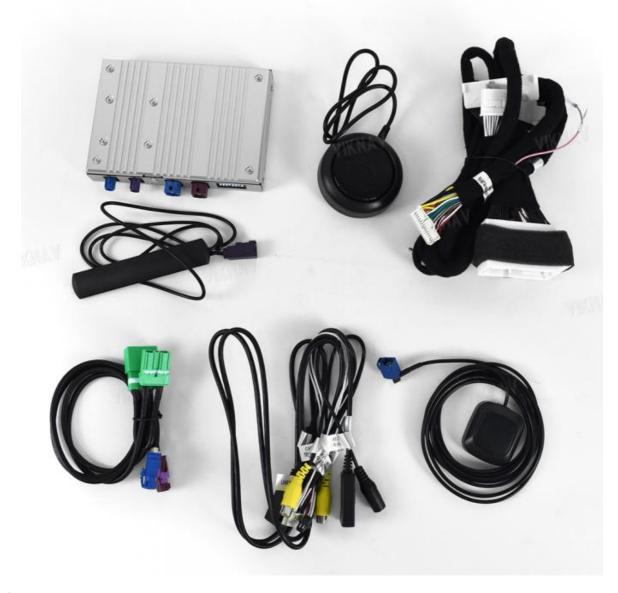

Viknav GPS Navi Decoding Box For Lexus LX 2016-2020 Original Car 12.3 Inch Screen Car GPS Multimedia Android System Decoding tool Video Interface(128gb)