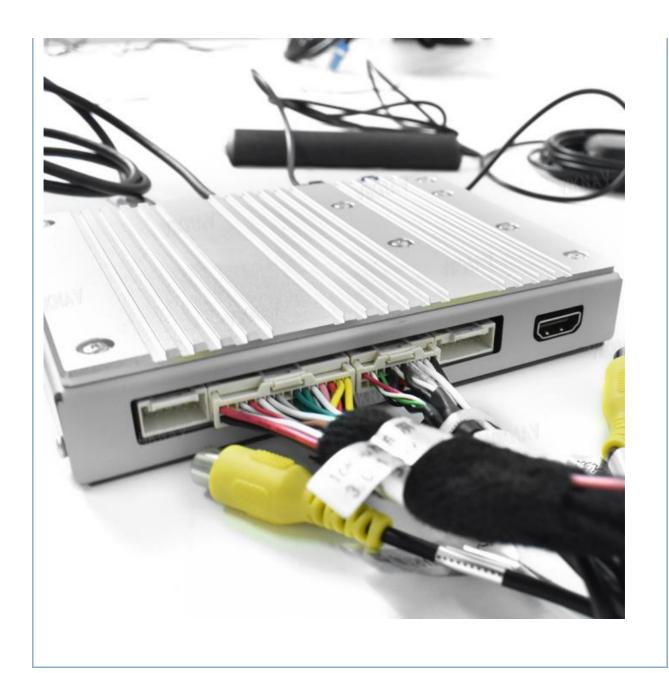

t for:

- 1. System: Android 10.0
- 2. Memory: 8GB + 128GB
- 3. Supports 1920x720 / 1280x720 or other resolution
- 4. Supports a variety of videos, pictures and mainstream music formats
- 5. USB / SD / WIFI / easy connection (that is Yilian APP) / YouTube / GPS.
- 6. External support Carplay / Calife / Android Auto /Built ZLINK
- 7. Compatible with original touch screen.
- 8. Increase reverse trajectory, reversing radar

- 9. Support the original car reversing trajectory, reversing radar 10.Support original car camera or AHD camera
- 11.Supports reverse image 12.Supports wifi connected
- 13.Compatible with 4G network, need to Insert SIM card 14.Support music and phone
- 15.Languages: English / Russian / French / German / Spanish / Italian / Arabic / Portuguese / Turkish / Thai, ect









# VIKNAV VIKNAV TECH CO., LTD





viknav007@outlook.com



viknav.com.cn

Luohu District, Shenzhen City, Guangdong Province, China