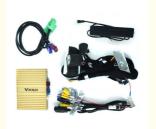

Viknav GPS Navi Decoding Box For Lexus LX 2016-2020 Original Car 12.3 Inch Screen Car GPS Multimedia Android System Decoding tool Video Interface(128gb)