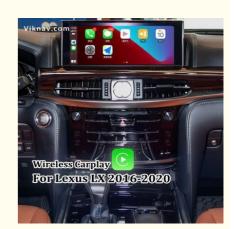

Auto IPhone CarPlay Models

Features 6: Support Music And Phone

CPU:8 core

ROM:8G+128G

Support IOS & Android System Mirror Lin-k

Support original camera and Parking sensor

Support Idriver knob control and steering wheel control

Support Siri(voice control)

Support for wireless connection to Android Auto iPhone CarPlay models