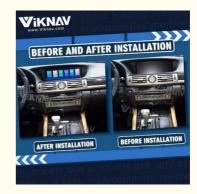

#### Main Feature

[Compatibility] Linux System For Lexus LS 2016 2017 OEM car 12.3 inch Screen

[ Android System] Model For For Lexus LS Head Unit

[Carplay & Android Auto] Support wireless carplay and wireless android auto. Support mobile phone Bluetooth music, and mobile phone hot spot connection network.

[Powerful & multiple functions] : Supports original car reversing camera/factory 360/CVBS/AHD camera