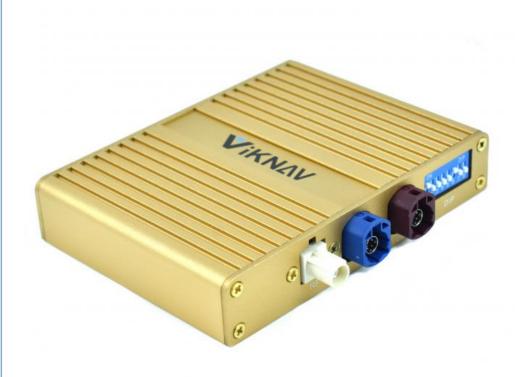

#### **Product Specification**

• Weight: 0.5 KG

• Package: 20cm\*20cm\*10cm

• System: Linux

Memory: RAM 2GB+ROM 1GB
 Item: No. LS 2016-2017
 Origin: Mainland China

Function 1: Andoid Phone Mirror LinkFunction 2: Sunplus SPHE8368-2U

Andoid phone mirror link

Linux, Sunplus SPHE8368-2U

Adapted models: All series of models without CarPlay in the original car

Wired and wireless CarPlay/HiCar/Airplay/Autolink

Supports original car reverse camera/factory 360/CVBS/AHD camera