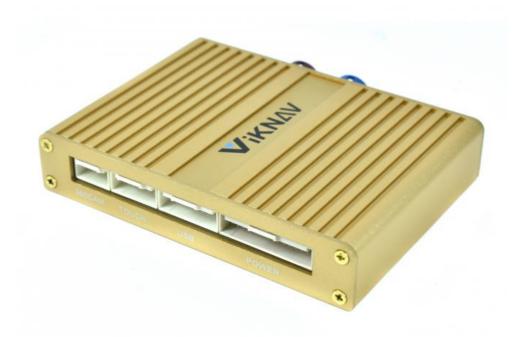

#### **Product Specification**

• Weight: 0.5 KG

• Package: 20cm\*20cm\*10cm

• System: Linux

Memory: RAM 2GB+ROM 1GB
 Item: No. LS 2016-2017
 Origin: Mainland China

Function 1: Andoid Phone Mirror LinkFunction 2: Sunplus SPHE8368-2U

Andoid phone mirror link

Linux, Sunplus SPHE8368-2U

Adapted models: All series of models without CarPlay in the original car

Wired and wireless CarPlay/HiCar/Airplay/Autolink

Supports original car reverse camera/factory 360/CVBS/AHD camera