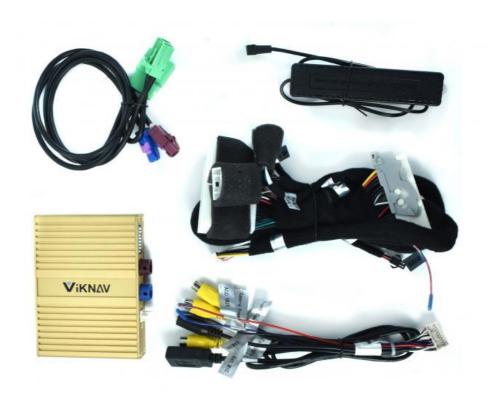

#### More Images

Andoid phone mirror link

Linux, Sunplus SPHE8368-2U

Adapted models: All series of models without CarPlay in the original car

Wired and wireless CarPlay/HiCar/Airplay/Autolink

Supports original car reverse camera/factory 360/CVBS/AHD camera

[Powerful & multiple functions] : Supports original car reversing camera/factory 360/CVBS/AHD camera