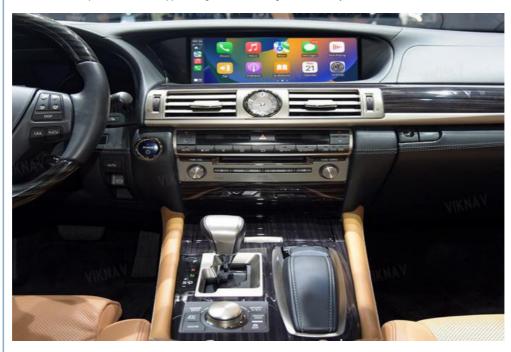

# Viknav Fit For Original Car 12.3 Inch Screen Linux System For Lexus LS 2016 2017 Wireless Apple CarPlay Android Auto

## VIKNAV Fit For Original Car 12.3 Inch Screen Linux System For Lexus LS 2016 2017 Wireless Apple CarPlay Android Auto(Full Screen)

#### Main Feature

[Compatibility] Linux System For Lexus LS 2016 2017 OEM car 12.3 inch Screen

[ Android System] Model For For Lexus LS Head Unit

[Carplay & Android Auto] Support wireless carplay and wireless android auto. Support mobile phone Bluetooth music, and mobile phone hot spot connection network.