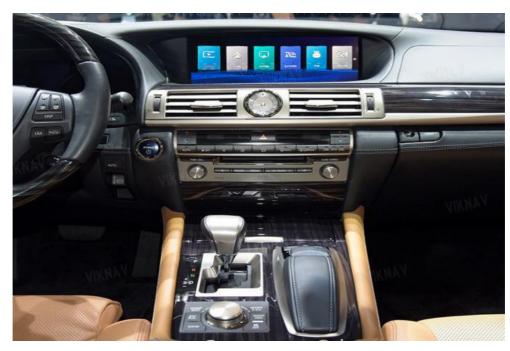

# Viknav Fit For Original Car 12.3 Inch Screen Linux System For Lexus LS 2016 2017 Wireless Apple CarPlay Android Auto

## VIKNAV Fit For Original Car 12.3 Inch Screen Linux System For Lexus LS 2016 2017 Wireless Apple CarPlay Android Auto(Full Screen)

#### Main Feature

[Compatibility] Linux System For Lexus LS 2016 2017 OEM car 12.3 inch Screen

[ Android System] Model For For Lexus LS Head Unit

[Carplay & Android Auto] Support wireless carplay and wireless android auto. Support mobile phone Bluetooth music, and mobile phone hot spot connection network.