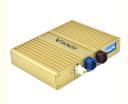

#### **Product Specification**

• Weight: 0.5 KG

• Package: 20cm\*20cm\*10cm

• System: Linux

Memory: RAM 2GB+ROM 1GB
 Item: No. LS 2016-2017
 Origin: Mainland China

Function 1: Andoid Phone Mirror LinkFunction 2: Sunplus SPHE8368-2U

Andoid phone mirror link

Linux, Sunplus SPHE8368-2U

Adapted models: All series of models without CarPlay in the original car

Wired and wireless CarPlay/HiCar/Airplay/Autolink

Supports original car reverse camera/factory 360/CVBS/AHD camera