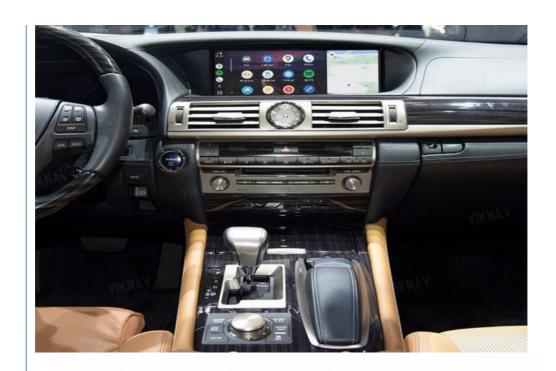

# Viknav Fit For Original Car 12.3 Inch Screen Linux System For Lexus LS 2016 2017 Wireless Apple CarPlay Android Auto

## VIKNAV Fit For Original Car 12.3 Inch Screen Linux System For Lexus LS 2016 2017 Wireless Apple CarPlay Android Auto(Full Screen)

#### Main Feature

[Compatibility] Linux System For Lexus LS 2016 2017 OEM car 12.3 inch Screen

[ Android System] Model For For Lexus LS Head Unit

[Carplay & Android Auto] Support wireless carplay and wireless android auto. Support mobile phone Bluetooth music, and mobile phone hot spot connection network.