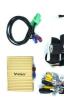

#### **Product Specification**

• Weight: 0.5 KG

• Package: 20cm\*20cm\*10cm

• System: Linux

Memory: RAM 2GB+ROM 1GB
 Item: No. LS 2016-2017
 Origin: Mainland China

Function 1: Andoid Phone Mirror LinkFunction 2: Sunplus SPHE8368-2U

Andoid phone mirror link

Linux, Sunplus SPHE8368-2U

Adapted models: All series of models without CarPlay in the original car

Wired and wireless CarPlay/HiCar/Airplay/Autolink

Supports original car reverse camera/factory 360/CVBS/AHD camera