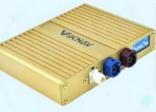

#### **Product Specification**

• Weight: 0.5 KG

• Package: 20cm\*20cm\*10cm

System: LinuxRAM: 2GBROM: 1GB

Memory: RAM 2GB+ROM 1GB
Origin: Mainland China
Item: LS-2005-2008
Function 1: Andoid Phone Mirror Link

Function 2: Sunplus SPHE8368-2U
Features 1: CarPlay
Features 2: HiCar

Features 3: AirplayFeatures 4: Autolink

• Features 5: Supports Original Car Reverse Camera