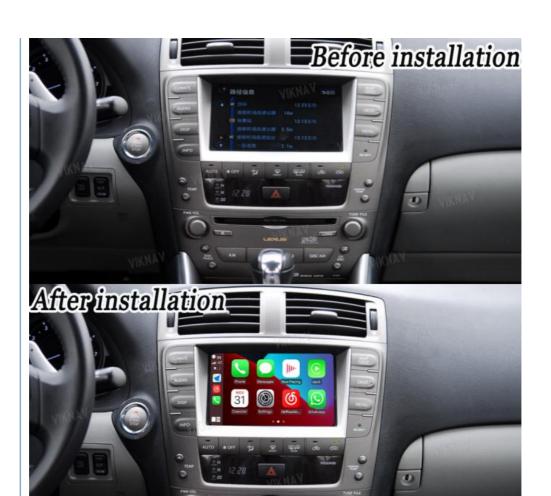

#### **Product Description**

If you are interested in this product , can order with this link:

https://www.viknav.com/wholesale/linux-system-for-lexus-is-2005-2008.html

Functions:
Wireless Apple Carplay
IOS AirPlay mirror link

Android Auto
Andoid phone mirror link
Linux,Sunplus SPHE8368-2U
Adapted models: All series of models without CarPlay in the original car
Wired and wireless CarPlay/HiCar/Airplay/Autolink
Supports original car reverse camera/factory 360/CVBS/AHD camera