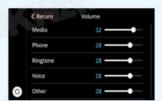

2008 Wireless Apple CarPlay Android Auto Only Support Original Car Screen



#### Main Feature

[Compatibility] Linux System For Lexus IS 2005 2006 2007 2008 OEM Car Screen

【 Android System】 Model For Lexus IS Head Unit

[Carplay & Android Auto] Support wireless carplay and wireless android auto. Support mobile phone Bluetooth music, and mobile phone hot spot connection network.

[Powerful & multiple functions]: Supports original car reversing camera/factory 360/CVBS/AHD camera





## **Support Reversing Camera**

The rear view camera powers on automotically when shifting into reverse gear, eliminates most of the blind spot, this will greatly impove traffic safety.



### **More Features About Our Product**







**Wireless Carplay** 

Homepage

**Android Auto** 







**Airplay** 





**Autolink** 

**Firmware Update** 

Display

**Volume Control** 

# **Product Details**









Item No. Is-05-08

### VIKNAV TECH CO., LTD





viknav007@outlook.com viknav.com.cn



Luohu District, Shenzhen City, Guangdong Province, China