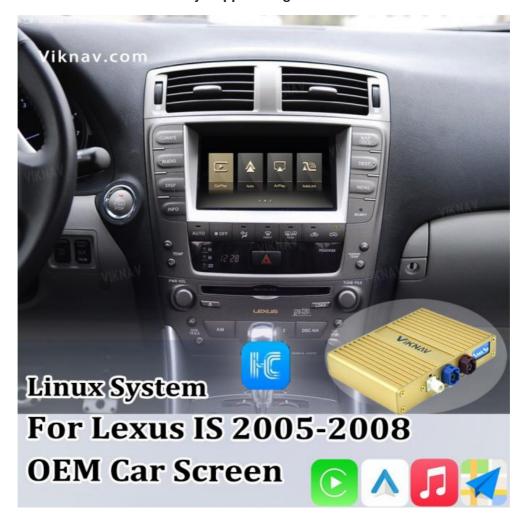

## Viknav Linux System For Lexus IS 2005 -2008 Wireless Apple CarPlay Android Auto Only Support Original Car Screen

#### Main Feature

[Compatibility] Linux System For Lexus IS 2005 2006 2007 2008 OEM Car Screen

【 Android System】 Model For Lexus IS Head Unit

[Carplay & Android Auto] Support wireless carplay and wireless android auto. Support mobile phone Bluetooth music, and mobile phone hot spot connection network.