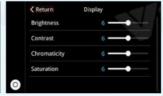

### **More Features About Our Product**

**Wireless Carplay** 

Homepage

**Android Auto** 

**Airplay** 

**Autolink** 

**Firmware Update** 

Display