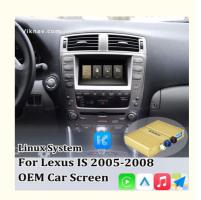

## Viknav Linux System For Lexus IS 2005 -2008 Wireless Apple CarPlay Android Auto Only Support Original Car Screen

#### Main Feature

[Compatibility] Linux System For Lexus IS 2005 2006 2007 2008 OEM Car Screen

【 Android System】 Model For Lexus IS Head Unit

[Carplay & Android Auto] Support wireless carplay and wireless android auto. Support mobile phone Bluetooth music, and mobile phone hot spot connection network.