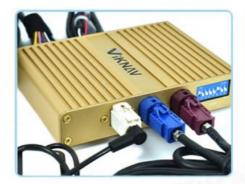

re

[Compatibility] Linux System For Lexus IS 2005 2006 2007 2008 OEM Car Screen

【 Android System】 Model For Lexus IS Head Unit

[Carplay & Android Auto] Support wireless carplay and wireless android auto. Support mobile phone Bluetooth music, and mobile phone hot spot connection network.

[Powerful & multiple functions]: Supports original car reversing camera/factory 360/CVBS/AHD camera





## **Support Reversing Camera**

The rear view camera powers on automotically when shifting into reverse gear, eliminates most of the blind spot, this will greatly impove traffic safety.



### **More Features About Our Product**







**Wireless Carplay** 

Homepage

**Android Auto** 







**Airplay** 





**Autolink** 

**Firmware Update** 

Display

**Volume Control** 

# **Product Details**









Item No. Is-05-08

### VIKNAV TECH CO., LTD





viknav007@outlook.com viknav.com.cn



Luohu District, Shenzhen City, Guangdong Province, China