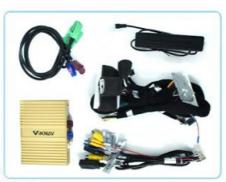

#### **Product Specification**

• Weight: 0.5 KG

• Package: 20cm\*20cm\*10cm

System: LinuxRAM: 2GBROM: 1GB

Memory: RAM 2GB+ROM 1GB
Origin: Mainland China
Item: LS-2005-2008
Function 1: Andoid Phone Mirror Link

Function 2: Sunplus SPHE8368-2U
Features 1: CarPlay
Features 2: HiCar

Features 3: AirplayFeatures 4: Autolink

• Features 5: Supports Original Car Reverse Camera

#### **Product Description**

If you are interested in this product , can order with this link:

https://www.viknav.com/wholesale/linux-system-for-lexus-is-2005-2008.html

Functions:
Wireless Apple Carplay
IOS AirPlay mirror link

Android Auto
Andoid phone mirror link
Linux,Sunplus SPHE8368-2U
Adapted models: All series of models without CarPlay in the original car
Wired and wireless CarPlay/HiCar/Airplay/Autolink
Supports original car reverse camera/factory 360/CVBS/AHD camera