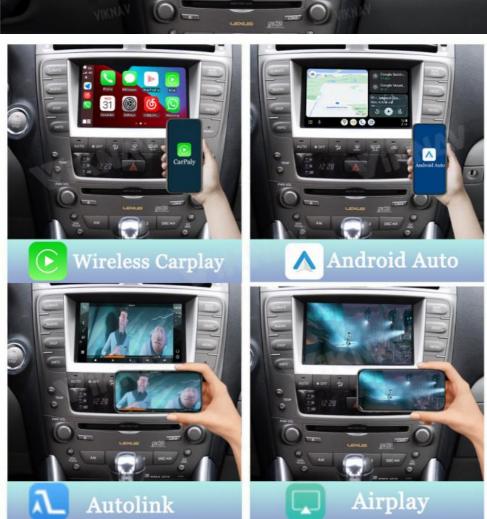

#### **Product Description**

If you are interested in this product , can order with this link:

https://www.viknav.com/wholesale/linux-system-for-lexus-is-2005-2008.html

Functions:
Wireless Apple Carplay
IOS AirPlay mirror link

Android Auto
Andoid phone mirror link
Linux,Sunplus SPHE8368-2U
Adapted models: All series of models without CarPlay in the original car
Wired and wireless CarPlay/HiCar/Airplay/Autolink
Supports original car reverse camera/factory 360/CVBS/AHD camera

#### Main Feature

[Compatibility] Linux System For Lexus IS 2005 2006 2007 2008 OEM Car Screen

【 Android System】 Model For Lexus IS Head Unit

[Carplay & Android Auto] Support wireless carplay and wireless android auto. Support mobile phone Bluetooth music, and mobile phone hot spot connection network.