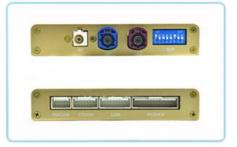

[Powerful & multiple functions]: Supports original car reversing camera/factory 360/CVBS/AHD camera

## **Support Reversing Camera**

The rear view camera powers on automotically when shifting into reverse gear, eliminates most of the blind spot, this will greatly impove traffic safety.