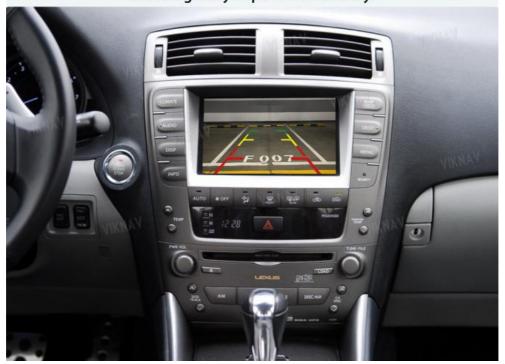

## **Support Reversing Camera**

The rear view camera powers on automotically when shifting into reverse gear, eliminates most of the blind spot, this will greatly impove traffic safety.