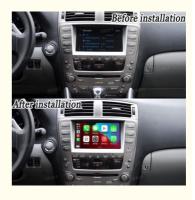

#### Main Feature

[Compatibility] Linux System For Lexus IS 2005 2006 2007 2008 OEM Car Screen

【 Android System】 Model For Lexus IS Head Unit

[Carplay & Android Auto] Support wireless carplay and wireless android auto. Support mobile phone Bluetooth music, and mobile phone hot spot connection network.