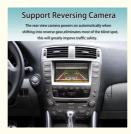

[Powerful & multiple functions]: Supports original car reversing camera/factory 360/CVBS/AHD camera

## **Support Reversing Camera**

The rear view camera powers on automotically when shifting into reverse gear, eliminates most of the blind spot, this will greatly impove traffic safety.