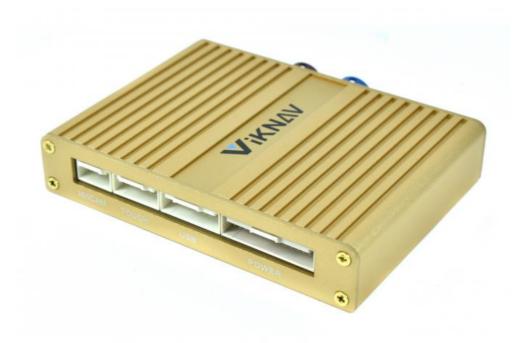

#### **Product Specification**

• Weight: 0.5 KG

• Package: 20cm\*20cm\*10cm

• System: Linux

Memory: RAM 2GB+ROM 1GB
Origin: Mainland China
Item: LS 2021-2023

Function 1: Andoid Phone Mirror LinkFunction 2: Sunplus SPHE8368-2U

Features 1: CarPlay
Features 2: HiCar
Features 3: Airplay
Features 4: Autolink

Features 5: Supports Original Car Reverse Camera
 Features 6: Supports Original Car Factory 360
 Features 7: Supports Original Car CVBS