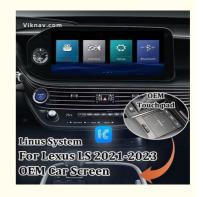

### Viknav Fit For Original Car Screen Linux System For Lexus LS 2021 2022 2023 Wireless Apple CarPlay Android Auto

#### Main Feature

[Compatibility] Linux System For Lexus LS 2021 2022 2023 OEM Car Screen, Touch Pad [ Android System] Model For For Lexus LS Head Unit

[Carplay & Android Auto] Support wireless carplay and wireless android auto. Support mobile phone Bluetooth music, and