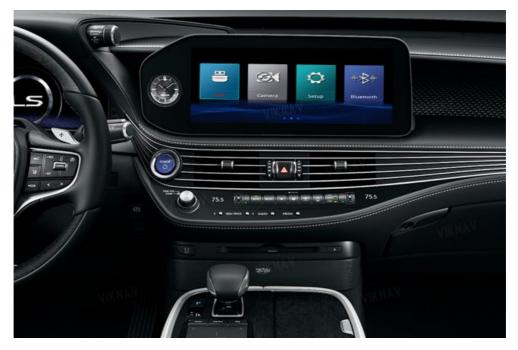

### Viknav Fit For Original Car Screen Linux System For Lexus LS 2021 2022 2023 Wireless Apple CarPlay Android Auto

#### Main Feature

[Compatibility] Linux System For Lexus LS 2021 2022 2023 OEM Car Screen, Touch Pad [ Android System] Model For For Lexus LS Head Unit

[Carplay & Android Auto] Support wireless carplay and wireless android auto. Support mobile phone Bluetooth music, and