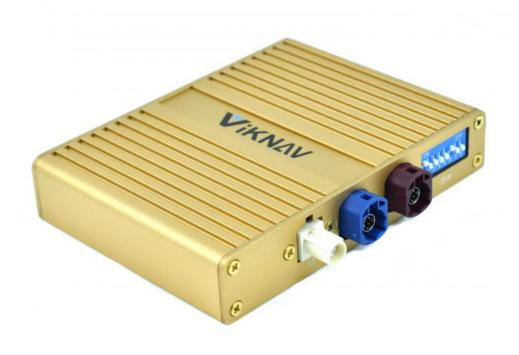

#### **Product Specification**

• Weight: 0.5 KG

• Package: 20cm\*20cm\*10cm

• System: Linux

Memory: RAM 2GB+ROM 1GB
Origin: Mainland China
Item: LS 2021-2023

Function 1: Andoid Phone Mirror LinkFunction 2: Sunplus SPHE8368-2U

Features 1: CarPlay
Features 2: HiCar
Features 3: Airplay
Features 4: Autolink

Features 5: Supports Original Car Reverse Camera
 Features 6: Supports Original Car Factory 360
 Features 7: Supports Original Car CVBS