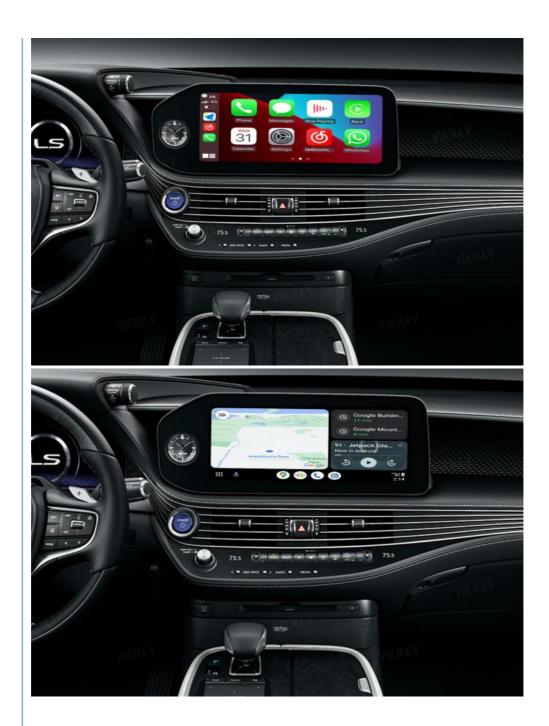

#### **Product Description**

If you are interested in this product, can order with this link:

https://www.viknav.com/wholesale/linux-system-for-lexus-ls-2021-2022-2023.html

Function

Wireless Apple Carplay

IOS AirPlay mirror link
Android Auto
Andoid phone mirror link
Linux,Sunplus SPHE8368-2U
Adapted models: All series of models without CarPlay in the original car
Wired and wireless CarPlay/HiCar/Airplay/Autolink
Supports original car reverse camera/factory 360/CVBS/AHD camera

#### Main Feature

[Compatibility] Linux System For Lexus LS 2021 2022 2023 OEM Car Screen, Touch Pad [ Android System] Model For For Lexus LS Head Unit

[Carplay & Android Auto] Support wireless carplay and wireless android auto. Support mobile phone Bluetooth music, and