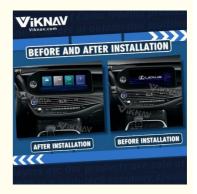

#### Main Feature

[Compatibility] Linux System For Lexus LS 2021 2022 2023 OEM Car Screen, Touch Pad [ Android System] Model For For Lexus LS Head Unit

[Carplay & Android Auto] Support wireless carplay and wireless android auto. Support mobile phone Bluetooth music, and