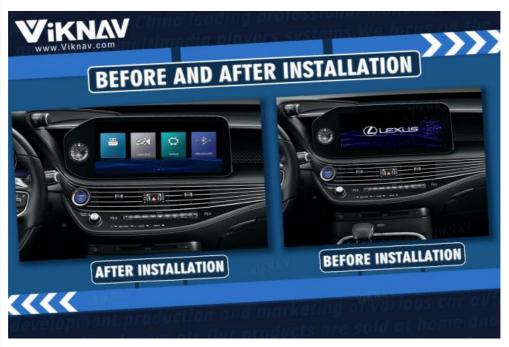

#### Main Feature

[Compatibility] Linux System For Lexus LS 2021 2022 2023 OEM Car Screen, Touch Pad [ Android System] Model For For Lexus LS Head Unit

[Carplay & Android Auto] Support wireless carplay and wireless android auto. Support mobile phone Bluetooth music, and

mobile phone hot spot connection network.

[Powerful & multiple functions] Supports original car reversing camera/factory 360/CVBS/AHD camera