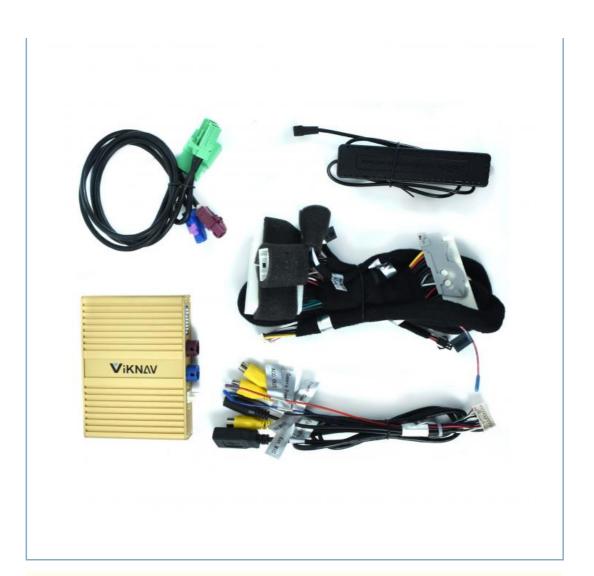

IOS AirPlay mirror link
Android Auto
Andoid phone mirror link
Linux,Sunplus SPHE8368-2U
Adapted models: All series of models without CarPlay in the original car
Wired and wireless CarPlay/HiCar/Airplay/Autolink
Supports original car reverse camera/factory 360/CVBS/AHD camera

#### Main Feature

[Compatibility] Linux System For Lexus LS 2021 2022 2023 OEM Car Screen, Touch Pad [ Android System] Model For For Lexus LS Head Unit

[Carplay & Android Auto] Support wireless carplay and wireless android auto. Support mobile phone Bluetooth music, and

mobile phone hot spot connection network.

[Powerful & multiple functions] Supports original car reversing camera/factory 360/CVBS/AHD camera