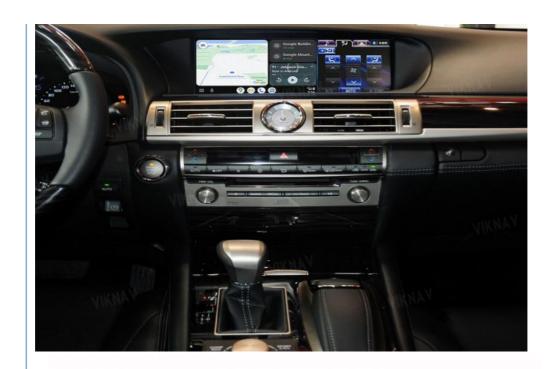

#### VIKNAV Fit For Original Car 12.3 Inch Screen Linux System For Lexus LS 2013 2014 2015 Wireless Apple CarPlay Android Auto (Half Screen)

#### Main Feature

[Compatibility] Linux System For Lexus LS 2013 2014 2015 OEM Car Screen, Half Screen Display

[ Android System] Model For For Lexus LS Head Unit

[Carplay & Android Auto] Support wireless carplay and wireless android auto. Support mobile phone Bluetooth music, and mobile phone hot spot connection network.