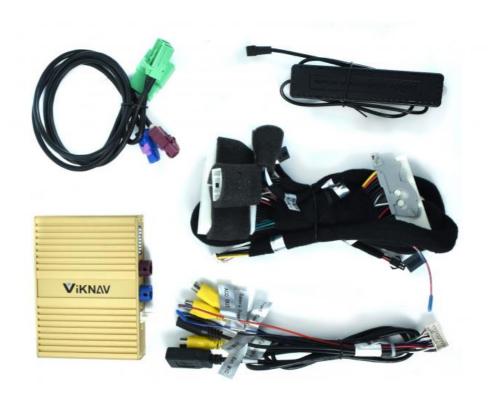

## More Images

Function

Wireless Apple Carplay

IOS AirPlay mirror link
Android Auto
Andoid phone mirror link
Linux,Sunplus SPHE8368-2U
Adapted models: All series of models without CarPlay in the original car
Wired and wireless CarPlay/HiCar/Airplay/Autolink
Supports original car reverse camera/factory 360/CVBS/AHD camera