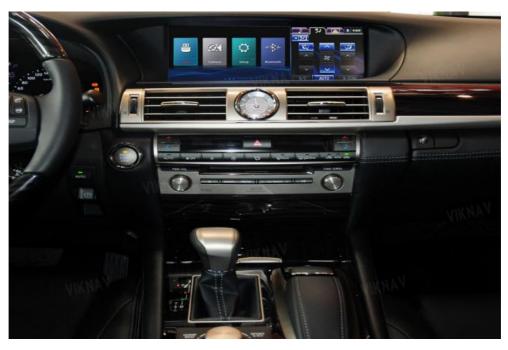

# Viknav Fit For Original Car 12.3Inch Screen Linux System For Lexus LS 2013 2014 2015 Wireless Apple CarPlay Android Auto

#### VIKNAV Fit For Original Car 12.3 Inch Screen Linux System For Lexus LS 2013 2014 2015 Wireless Apple CarPlay Android Auto (Half Screen)

#### Main Feature

[Compatibility] Linux System For Lexus LS 2013 2014 2015 OEM Car Screen, Half Screen Display

[ Android System] Model For For Lexus LS Head Unit

[Carplay & Android Auto] Support wireless carplay and wireless android auto. Support mobile phone Bluetooth music, and mobile phone hot spot connection network.