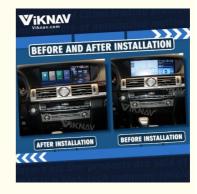

#### Main Feature

[Compatibility] Linux System For Lexus LS 2013 2014 2015 OEM Car Screen, Half Screen Display

[ Android System] Model For For Lexus LS Head Unit

[Carplay & Android Auto] Support wireless carplay and wireless android auto. Support mobile phone Bluetooth music, and mobile phone hot spot connection network.