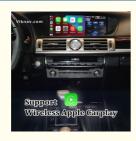

Function

Wireless Apple Carplay

IOS AirPlay mirror link
Android Auto
Andoid phone mirror link
Linux,Sunplus SPHE8368-2U
Adapted models: All series of models without CarPlay in the original car
Wired and wireless CarPlay/HiCar/Airplay/Autolink
Supports original car reverse camera/factory 360/CVBS/AHD camera

#### Main Feature

[Compatibility] Linux System For Lexus LS 2013 2014 2015 OEM Car Screen, Half Screen Display

[ Android System] Model For For Lexus LS Head Unit

[Carplay & Android Auto] Support wireless carplay and wireless android auto. Support mobile phone Bluetooth music, and mobile phone hot spot connection network.