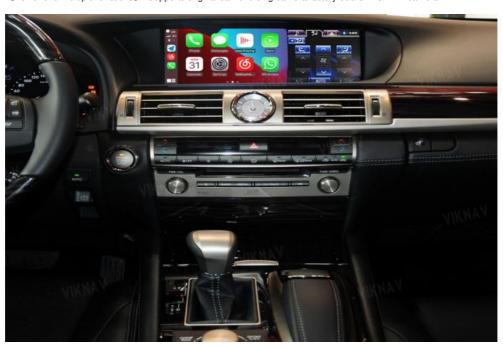

#### VIKNAV Fit For Original Car 12.3 Inch Screen Linux System For Lexus LS 2013 2014 2015 Wireless Apple CarPlay Android Auto (Half Screen)

#### Main Feature

[Compatibility] Linux System For Lexus LS 2013 2014 2015 OEM Car Screen, Half Screen Display

[ Android System] Model For For Lexus LS Head Unit

[Carplay & Android Auto] Support wireless carplay and wireless android auto. Support mobile phone Bluetooth music, and mobile phone hot spot connection network.