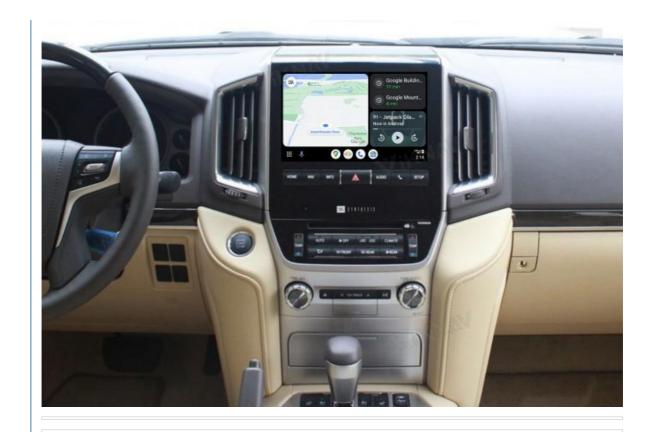

#### **Main Feature**

【Compatibility】Linux System For Toyota LC200 2016 2017 2018 2019 2020 2021 OEM Car Screen 【Android System】 Model For For Toyota LC200 Head Unit

【Carplay & Android Auto】 Support wireless carplay and wireless android auto. Support mobile phone Bluetooth music, and mobile phone hot spot connection network.