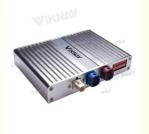

#### **Product Description**

If you are interested in this product, can order with this link:

https://www.viknav.com/wholesale/linux-system-for-toyota-lc200-2016-2021-decoder-box.html

Functions:
Wireless Apple Carplay
IOS AirPlay mirror link
Android Auto
Andoid phone mirror link
Linux,Sunplus SPHE8368-2U
Internal memory, RAM GB:2GB
Flash memory, ROM GB:1GB
Adapted models: All series of models without CarPlay in the original car
Wired and wireless CarPlay/HiCar/Airplay/Autolink
Supports original car reverse camera/factory 360/CVBS/AHD camera