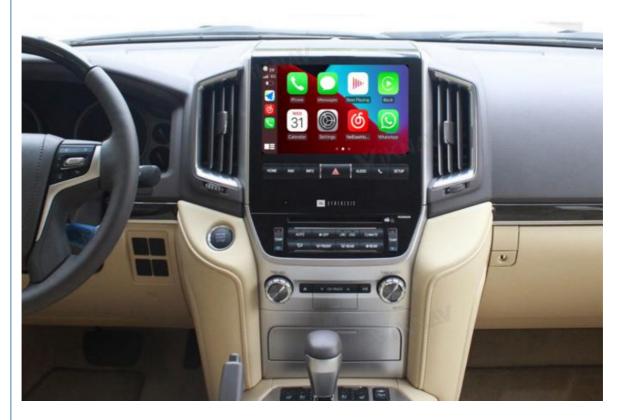

#### **Main Feature**

【Compatibility】Linux System For Toyota LC200 2016 2017 2018 2019 2020 2021 OEM Car Screen 【Android System】 Model For For Toyota LC200 Head Unit

【Carplay & Android Auto】 Support wireless carplay and wireless android auto. Support mobile phone Bluetooth music, and mobile phone hot spot connection network.