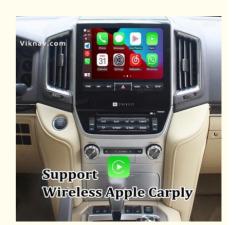

#### **Product Description**

If you are interested in this product, can order with this link:

https://www.viknav.com/wholesale/linux-system-for-toyota-lc200-2016-2021-decoder-box.html

Functions:
Wireless Apple Carplay
IOS AirPlay mirror link
Android Auto
Andoid phone mirror link
Linux,Sunplus SPHE8368-2U
Internal memory, RAM GB:2GB
Flash memory, ROM GB:1GB
Adapted models: All series of models without CarPlay in the original car
Wired and wireless CarPlay/HiCar/Airplay/Autolink
Supports original car reverse camera/factory 360/CVBS/AHD camera

#### **Main Feature**

【Compatibility】Linux System For Toyota LC200 2016 2017 2018 2019 2020 2021 OEM Car Screen 【Android System】 Model For For Toyota LC200 Head Unit

【Carplay & Android Auto】 Support wireless carplay and wireless android auto. Support mobile phone Bluetooth music, and mobile phone hot spot connection network.