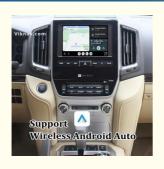

#### **Product Description**

If you are interested in this product, can order with this link:

https://www.viknav.com/wholesale/linux-system-for-toyota-lc200-2016-2021-decoder-box.html

Functions:
Wireless Apple Carplay
IOS AirPlay mirror link
Android Auto
Andoid phone mirror link
Linux,Sunplus SPHE8368-2U
Internal memory, RAM GB:2GB
Flash memory, ROM GB:1GB
Adapted models: All series of models without CarPlay in the original car
Wired and wireless CarPlay/HiCar/Airplay/Autolink
Supports original car reverse camera/factory 360/CVBS/AHD camera

#### **Main Feature**

【Compatibility】Linux System For Toyota LC200 2016 2017 2018 2019 2020 2021 OEM Car Screen 【Android System】 Model For For Toyota LC200 Head Unit

【Carplay & Android Auto】 Support wireless carplay and wireless android auto. Support mobile phone Bluetooth music, and mobile phone hot spot connection network.