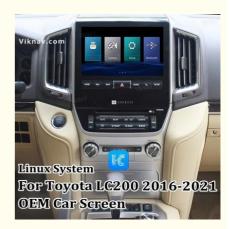

# Viknav Fit For Original Car Screen Linux System For Toyota LC200 2016-2021 Wireless Apple CarPlay Android Auto

#### **Main Feature**

【Compatibility】Linux System For Toyota LC200 2016 2017 2018 2019 2020 2021 OEM Car Screen 【Android System】 Model For For Toyota LC200 Head Unit

【Carplay & Android Auto】 Support wireless carplay and wireless android auto. Support mobile phone Bluetooth music, and mobile phone hot spot connection network.