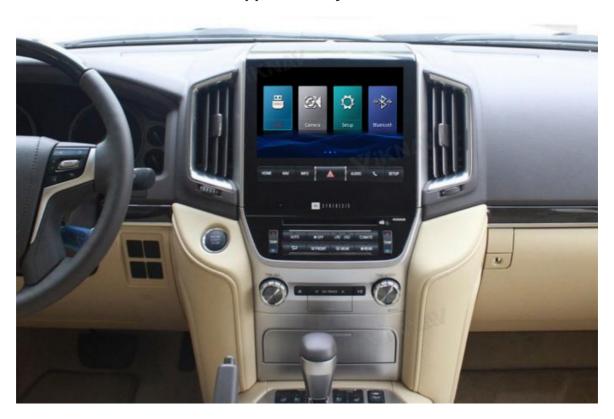

#### **Main Feature**

【Compatibility】Linux System For Toyota LC200 2016 2017 2018 2019 2020 2021 OEM Car Screen 【Android System】 Model For For Toyota LC200 Head Unit

【Carplay & Android Auto】 Support wireless carplay and wireless android auto. Support mobile phone Bluetooth music, and mobile phone hot spot connection network.