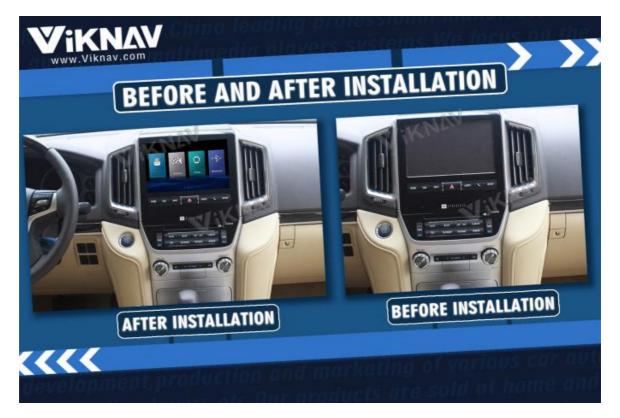

Car Factory 360
 Features 7: Supports Original Car CVBS
 Features 8: Supports Original Car AHD Camera



#### More Images









#### **Product Description**

If you are interested in this product, can order with this link:

https://www.viknav.com/wholesale/linux-system-for-toyota-lc200-2016-2021-decoder-box.html

Functions:
Wireless Apple Carplay
IOS AirPlay mirror link
Android Auto
Andoid phone mirror link
Linux,Sunplus SPHE8368-2U
Internal memory, RAM GB:2GB
Flash memory, ROM GB:1GB
Adapted models: All series of models without CarPlay in the original car
Wired and wireless CarPlay/HiCar/Airplay/Autolink
Supports original car reverse camera/factory 360/CVBS/AHD camera

### Viknav Fit For Original Car Screen Linux System For Toyota LC200 2016-2021 Wireless Apple CarPlay Android Auto





#### **Main Feature**

【Compatibility】Linux System For Toyota LC200 2016 2017 2018 2019 2020 2021 OEM Car Screen 【Android System】 Model For For Toyota LC200 Head Unit

【Carplay & Android Auto】 Support wireless carplay and wireless android auto. Support mobile phone Bluetooth music, and mobile phone hot spot connection network.

[Powerful & multiple functions]: Supports original car reversing camera/factory 360/CVBS/AHD camera





## WIKNAY VIKNAY TECH CO., LTD





viknav007@outlook.com



viknav.com.cn

Luohu District, Shenzhen City, Guangdong Province, China