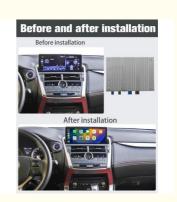

### **Product Description**

If you are interested in this product, can order with this link:

https://www.viknav.com/wholesale/car-video-interface-for-lexus-nx-2017-2018-2019-2020.html

- > LEXUS IS is changing from old to new.
- > 10.25 inch Car radio Large touch screen,

You could enjoy: Free hands and safe control.

> Support Apple carplay

Make your Mobile phone match your car multimedia system

It will Connect your car and mobile phone to realize car-connected application and dual-screen play.

> Quality High Running Speed

Our machine Equipped with 8 core vehicle-gradehigh-speed chips,

the computing performance has been greatly improved.

128G memory collocation, smooth operation.

- > Stay Original Style Interface, Original UI Sharp Display menu.
- > Support:Intelligent voice control--Multi Languages.
- > Personalized theme, Own the original vehicle system and Android system.
- > Plug and Play No programming, Non-destructive installaion way.