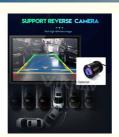

[Carplay & Android Auto] Support wireless carplay and wireless android auto. Support mobile phone Bluetooth music, and mobile phone hot spot connection network.

[Powerful & multiple functions]: Full touch screen android head unit Support car DVR/ external TV/ TPMS/ reverse camera/ OBD/ voice input, recording/ steering wheel control/wifi/ GPS navigation/ Play Store App/ satellite signal receiving module/ air conditioning ect.