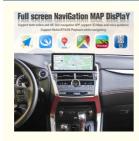

#### Main Feature

[Compatibility] For LEXUS NX 2017 2018 2019 2020 Android Multimedia Player Head unit

[HD Touch Screen] Tesla style screen has a 10.25 inch high-definition touch screen with a resolution of 1920\*720, an 8 core, 128GB large memory.

[Carplay & Android Auto] Support wireless carplay and wireless android auto. Support mobile phone Bluetooth music, and mobile phone hot spot connection network.

[Powerful & multiple functions]: Full touch screen android head unit Support car DVR/ external TV/ TPMS/ reverse camera/ OBD/ voice input, recording/ steering wheel control/wifi/ GPS navigation/ Play Store App/ satellite signal receiving module/ air conditioning ect.