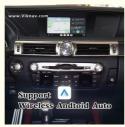

#### Main Feature

[Compatibility] Linux System For Lexus GS 2012 -2020 OEM car 12.3 inch Screen

【 Android System】 Model For For Lexus GS Head Unit

【Carplay & Android Auto】 Support wireless carplay and wireless android auto. Support mobile phone Bluetooth music, and mobile phone hot spot connection network.