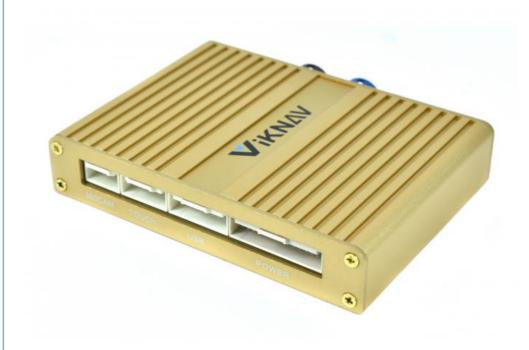

#### **Product Specification**

• Weight: 0.5 KG

• Package: 20cm\*20cm\*10cm

• System: Linux

Origin: Mainland China
 Memory: RAM 2GB+ROM 1GB
 Item: No. 2012-2020 GS
 Function 1: Andoid Phone Mirror Link
 Function 2: Sunplus SPHE8368-2U

Features 1: CarPlay
Features 2: HiCar
Features 3: Airplay
Features 4: Autolink

Features 5: Supports Original Car Reverse Camera
 Features 6: Supports Original Car Factory 360
 Features 7: Supports Original Car CVBS

#### **Product Description**

If you are interested in this product, can order with this link:

https://www.viknav.com/wholesale/linux-system-for-lexus-gs-2012-2020.html

Function

Wireless Apple Carplay

IOS AirPlay mirror link
Android Auto
Andoid phone mirror link
Linux,Sunplus SPHE8368-2U
Adapted models: All series of models without CarPlay in the original car
Wired and wireless CarPlay/HiCar/Airplay/Autolink
Supports original car reverse camera/factory 360/CVBS/AHD camera