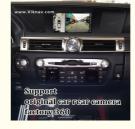

[Powerful & multiple functions]: Supports original car reversing camera/factory 360/CVBS/AHD camera