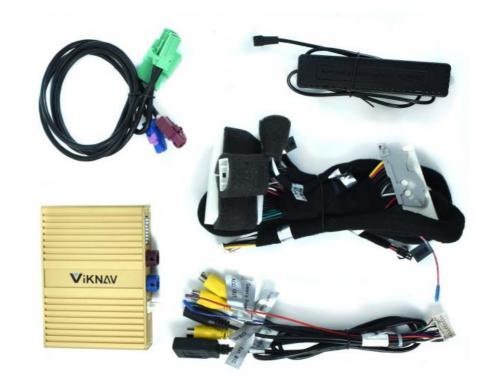

link
Android Auto
Andoid phone mirror link
Linux,Sunplus SPHE8368-2U
Adapted models: All series of models without CarPlay in the original car
Wired and wireless CarPlay/HiCar/Airplay/Autolink
Supports original car reverse camera/factory 360/CVBS/AHD camera

# Viknav Linux System For Lexus GS 2012 -2020 Wireless Apple CarPlay Android Auto only support original car 8.8 inch Screen

#### Main Feature

[Compatibility] Linux System For Lexus GS 2012 -2020 OEM car 12.3 inch Screen

【 Android System】 Model For For Lexus GS Head Unit

【Carplay & Android Auto】 Support wireless carplay and wireless android auto. Support mobile phone Bluetooth music, and mobile phone hot spot connection network.

[Powerful & multiple functions]: Supports original car reversing camera/factory 360/CVBS/AHD camera







### **VIKNAV VIKNAV TECH CO., LTD**

•

viknav007@outlook.com viknav.com.cn



Luohu District, Shenzhen City, Guangdong Province, China