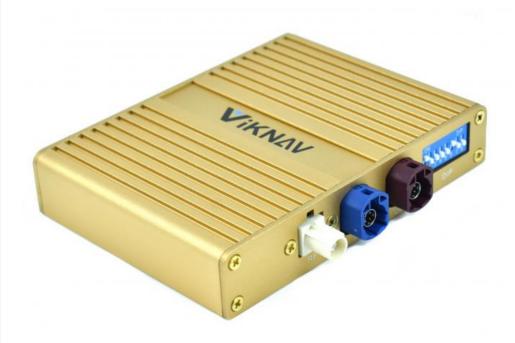

#### **Product Specification**

• Weight: 0.5 KG

• Package: 20cm\*20cm\*10cm

• System: Linux

Origin: Mainland China
 Memory: RAM 2GB+ROM 1GB
 Item: No. 2012-2020 GS
 Function 1: Andoid Phone Mirror Link
 Function 2: Sunplus SPHE8368-2U

Features 1: CarPlay
Features 2: HiCar
Features 3: Airplay
Features 4: Autolink

Features 5: Supports Original Car Reverse Camera
 Features 6: Supports Original Car Factory 360
 Features 7: Supports Original Car CVBS

#### **Product Description**

If you are interested in this product, can order with this link:

https://www.viknav.com/wholesale/linux-system-for-lexus-gs-2012-2020.html

Function

Wireless Apple Carplay

IOS AirPlay mirror link
Android Auto
Andoid phone mirror link
Linux,Sunplus SPHE8368-2U
Adapted models: All series of models without CarPlay in the original car
Wired and wireless CarPlay/HiCar/Airplay/Autolink
Supports original car reverse camera/factory 360/CVBS/AHD camera