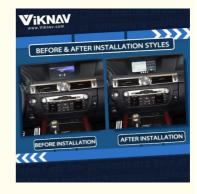

#### **Product Description**

If you are interested in this product, can order with this link:

https://www.viknav.com/wholesale/linux-system-for-lexus-gs-2012-2020.html

Function

Wireless Apple Carplay

IOS AirPlay mirror link
Android Auto
Andoid phone mirror link
Linux,Sunplus SPHE8368-2U
Adapted models: All series of models without CarPlay in the original car
Wired and wireless CarPlay/HiCar/Airplay/Autolink
Supports original car reverse camera/factory 360/CVBS/AHD camera