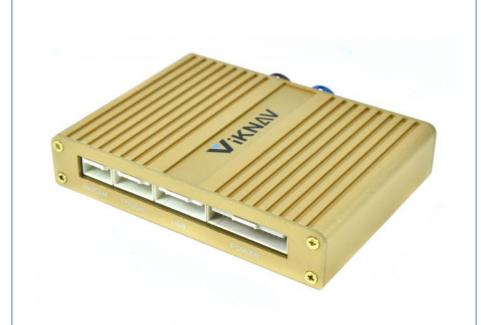

#### **Basic Information**

• Place of Origin: Guang Dong, China

• Brand Name: Viknav Certification: CF

Model Number: For Lexus IS 2013 -2017

Minimum Order Quantity: 1

Our Product Introduction

₫

more products please visit us on viknav.com.cr

Viknav Linux System For Lexus IS 2013 -2017 Wireless Apple CarPlay Android Auto only support original car 7 inch Screen

[Compatibility] Linux System For Lexus IS 2013 -2017 OEM car 7 inch Screen
[ Android System] Model For For Lexus IS Head Unit
[Carplay & Android Auto] Support wireless carplay and wireless android auto. Support mobile phone
Bluetooth music, and mobile phone hot spot connection network.
[Powerful & multiple functions]: Supports original car reversing camera/factory 360/CVBS/AHD camera