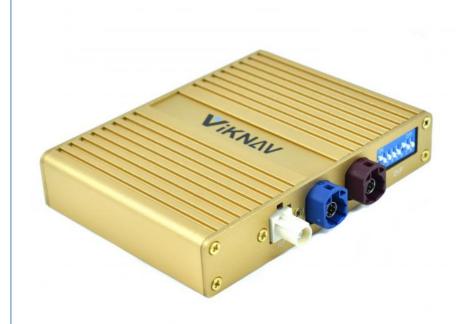

#### **Basic Information**

• Place of Origin: Guang Dong, China

• Brand Name: Viknav Certification: CF

Model Number: For Lexus IS 2013 -2017

Minimum Order Quantity: 1

Our Product Introduction

₫

more products please visit us on viknav.com.cr

Viknav Linux System For Lexus IS 2013 -2017 Wireless Apple CarPlay Android Auto only support original car 7 inch Screen

[Compatibility] Linux System For Lexus IS 2013 -2017 OEM car 7 inch Screen
[ Android System] Model For For Lexus IS Head Unit
[Carplay & Android Auto] Support wireless carplay and wireless android auto. Support mobile phone
Bluetooth music, and mobile phone hot spot connection network.
[Powerful & multiple functions]: Supports original car reversing camera/factory 360/CVBS/AHD camera