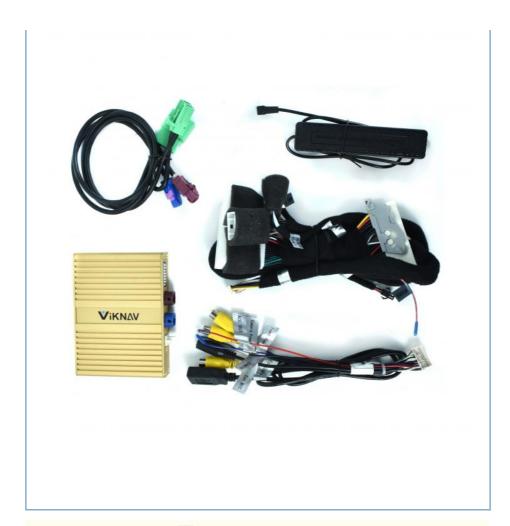

## **Product Specification**

. Weight:

20cm\*20cm\*10cm

System:

• Item: No. 2013-2017 IS Memory: RAM 2GB+ROM 1GB • Origin: Mainland China • Function 1: Andoid Phone Mirror Link • Function 2: Sunplus SPHE8368-2U

Features 1: Features 2: • Features 3: Features 4: Autolink

Features 5: Supports Original Car Reverse Camera • Features 6: Supports Original Car Factory 360 • Features 7: Supports Original Car CVBS

Andoid phone mirror link Linux,Sunplus SPHE8368-2U

Adapted models: All series of models without CarPlay in the original car Wired and wireless CarPlay/HiCar/Airplay/Autolink

Supports original car reverse camera/factory 360/CVBS/AHD camera

Viknav Linux System For Lexus IS 2013 -2017 Wireless Apple CarPlay Android Auto only support original car 7 inch Screen

[Compatibility] Linux System For Lexus IS 2013 -2017 OEM car 7 inch Screen
[ Android System] Model For For Lexus IS Head Unit
[Carplay & Android Auto] Support wireless carplay and wireless android auto. Support mobile phone
Bluetooth music, and mobile phone hot spot connection network.
[Powerful & multiple functions]: Supports original car reversing camera/factory 360/CVBS/AHD camera