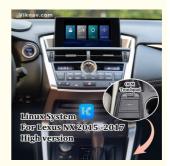

# Viknav Linux System For Lexus NX 2015 -2017 Wireless Apple CarPlay Android Auto only support original car high version

#### **Product Specification**

. Weight:

20cm\*20cm\*10cm

System: Linux

Memory: RAM 2GB+ROM 1GB . Item: No. 2015-2017 NX Origin: Mainland China • Function 1: Andoid Phone Mirror Link Function 2: Sunplus SPHE8368-2U