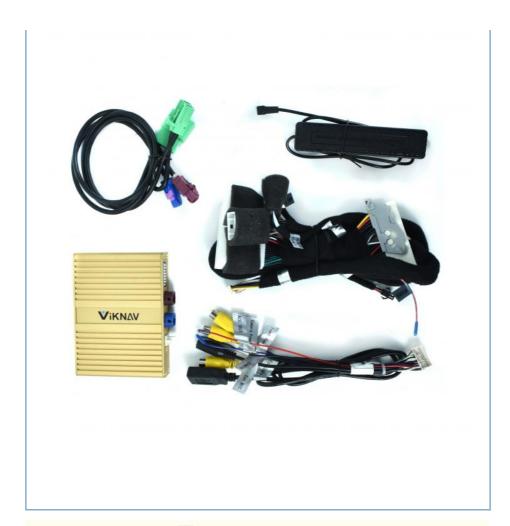

### More Images

## Product Description

If you are interested in this product, can order with this link:

https://www.viknav.com/wholesale/linux-system-for-lexus-nx-2015-2017.html

Functions:

Wireless Apple Carplay IOS AirPlay mirror link Android Auto

Andoid phone mirror link Linux,Sunplus SPHE8368-2U

Adapted models: All series of models without CarPlay in the original car Wired and wireless CarPlay/HiCar/Airplay/Autolink

Supports original car reverse camera/factory 360/CVBS/AHD camera

### Main Feature

【Compatibility】 Linux System For Lexus NX 2015 -2017 OEM High version

[ Android System] Model For Lexus NX Head Unit

[Carplay & Android Auto] Support wireless carplay and wireless android auto. Support mobile phone

Bluetooth music, and mobile phone hot spot connection network.

[Powerful & multiple functions]: Supports original car reversing camera/factory 360/CVBS/AHD camera LIKNAL