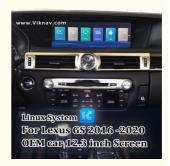

## Viknav Linux System For Lexus GS 2016 -2020 Wireless Apple CarPlay Android Auto only support original car 12.3 inch Scre

Viknav Linux System For Lexus GS 2016 -2020 Wireless Apple CarPlay Android Auto only support original car 12.3 inch Screen

[Compatibility] Linux System For Lexus GS 2016 -2020 OEM car 12.3 inch Screen
[ Android System] Model For For Lexus GS Head Unit
[Carplay & Android Auto] Support wireless carplay and wireless android auto. Support mobile phone Bluetooth music, and mobile phone hot spot connection network.
[Powerful & multiple functions]: Supports original car reversing camera/factory 360/CVBS/AHD camera