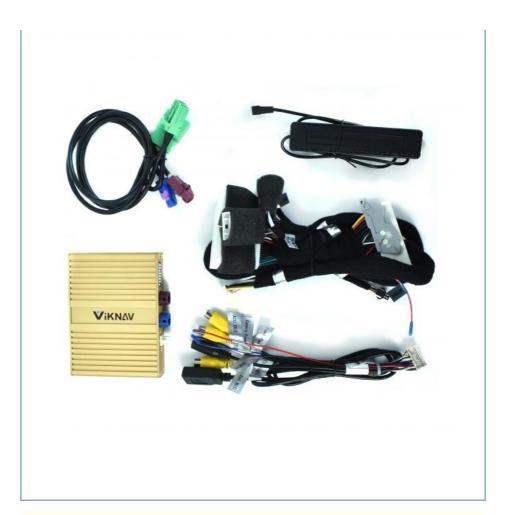

#### Product Description

If you are interested in this product, can order with this link:

https://www.viknav.com/wholesale/linux-system-for-lexus-gs-2016-2020.html

Functions:

Wireless Apple Carplay IOS AirPlay mirror link Android Auto

Andoid phone mirror link Linux,Sunplus SPHE8368-2U

Adapted models: All series of models without CarPlay in the original car Wired and wireless CarPlay/HiCar/Airplay/Autolink

Supports original car reverse camera/factory 360/CVBS/AHD camera

Viknav Linux System For Lexus GS 2016 -2020 Wireless Apple CarPlay Android Auto only support original car 12.3 inch Screen

[Compatibility] Linux System For Lexus GS 2016 -2020 OEM car 12.3 inch Screen
[ Android System] Model For For Lexus GS Head Unit
[Carplay & Android Auto] Support wireless carplay and wireless android auto. Support mobile phone Bluetooth music, and mobile phone hot spot connection network.
[Powerful & multiple functions]: Supports original car reversing camera/factory 360/CVBS/AHD camera