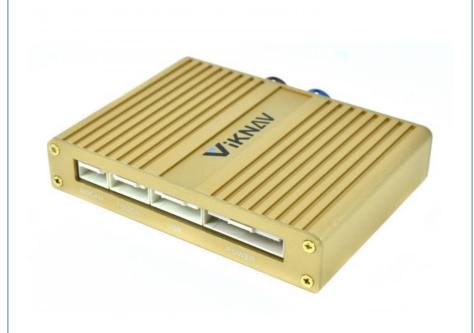

### **Product Specification**

. Weight:

20cm\*20cm\*10cm

System:

Memory: RAM 2GB+ROM 1GB Origin: Mainland China No. 16-20GS Item:

• Function 1: Andoid Phone Mirror Link • Function 2: Sunplus SPHE8368-2U

Features 1: Features 2: • Features 3: Features 4: Autolink

Features 5: Supports Original Car Reverse Camera • Features 6: Supports Original Car Factory 360 Supports Original Car CVBS Features 7: