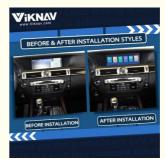

#### Product Description

If you are interested in this product, can order with this link:

https://www.viknav.com/wholesale/linux-system-for-lexus-gs-2016-2020.html

Functions:

Wireless Apple Carplay IOS AirPlay mirror link Android Auto

Andoid phone mirror link Linux,Sunplus SPHE8368-2U

Adapted models: All series of models without CarPlay in the original car Wired and wireless CarPlay/HiCar/Airplay/Autolink

Supports original car reverse camera/factory 360/CVBS/AHD camera

Viknav Linux System For Lexus GS 2016 -2020 Wireless Apple CarPlay Android Auto only support original car 12.3 inch Screen

[Compatibility] Linux System For Lexus GS 2016 -2020 OEM car 12.3 inch Screen
[ Android System] Model For For Lexus GS Head Unit
[Carplay & Android Auto] Support wireless carplay and wireless android auto. Support mobile phone Bluetooth music, and mobile phone hot spot connection network.
[Powerful & multiple functions]: Supports original car reversing camera/factory 360/CVBS/AHD camera