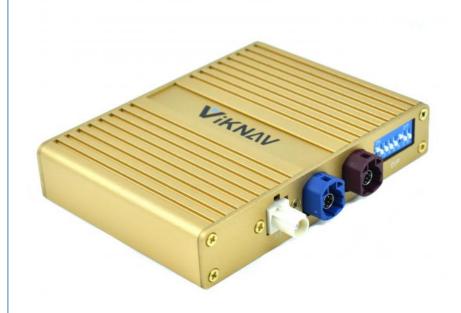

### **Product Specification**

. Weight:

20cm\*20cm\*10cm

System:

Memory: RAM 2GB+ROM 1GB Origin: Mainland China No. 16-20GS Item:

• Function 1: Andoid Phone Mirror Link • Function 2: Sunplus SPHE8368-2U

Features 1: Features 2: • Features 3: Features 4: Autolink

Features 5: Supports Original Car Reverse Camera • Features 6: Supports Original Car Factory 360 Supports Original Car CVBS Features 7: