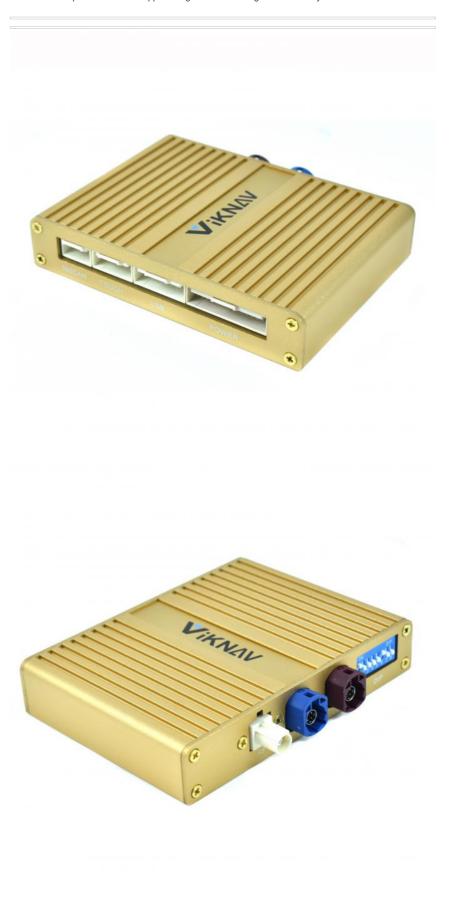

## **Product Specification**

. Weight:

20cm\*20cm\*10cm

System:

Memory: RAM 2GB+ROM 1GB Item: No. 2017-2019 IS Origin: Mainland China • Function 1: Sunplus SPHE8368-2U • Function 2: Andoid Phone Mirror Link

Features 1: Features 2: • Features 3: Features 4: Autolink

Features 5: Supports Original Car Reverse Camera • Features 6: Supports Original Car Factory 360 Supports Original Car CVBS Features 7:

Andoid phone mirror link Linux,Sunplus SPHE8368-2U

Adapted models: All series of models without CarPlay in the original car Wired and wireless CarPlay/HiCar/Airplay/Autolink

Supports original car reverse camera/factory 360/CVBS/AHD camera

[Powerful & multiple functions]: Supports original car reversing camera/factory 360/CVBS/AHD camera