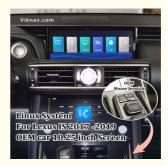

#### **Basic Information**

• Place of Origin: Guang Dong, China

• Brand Name: Viknav Certification: CE

Model Number: For Lexus IS 2017 -2019

Minimum Order Quantity: 1

Our Product Introduction

₫

more products please visit us on viknav.com.cr

Viknav Linux System For Lexus IS 2017 -2019 Wireless Apple CarPlay Android Auto only support original car 10.25 inch Screen

[Compatibility] Linux System For For Lexus IS 2017 -2019 OEM car 10.25 inch Screen
[ Android System] Model For For Lexus IS Head Unit
[Carplay & Android Auto] Support wireless carplay and wireless android auto. Support mobile phone
Bluetooth music, and mobile phone hot spot connection network.