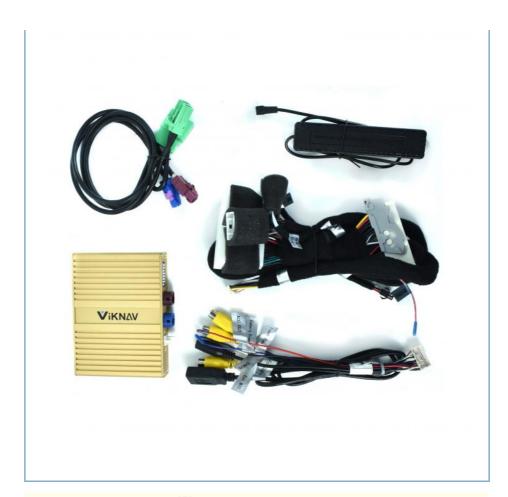

AirPlay mirror link Android Auto

Andoid phone mirror link Linux,Sunplus SPHE8368-2U

Adapted models: All series of models without CarPlay in the original car Wired and wireless CarPlay/HiCar/Airplay/Autolink

Supports original car reverse camera/factory 360/CVBS/AHD camera

Viknav Linux System For Lexus IS 2017 -2019 Wireless Apple CarPlay Android Auto only support original car 10.25 inch Screen

[Compatibility] Linux System For For Lexus IS 2017 -2019 OEM car 10.25 inch Screen
[ Android System] Model For For Lexus IS Head Unit
[Carplay & Android Auto] Support wireless carplay and wireless android auto. Support mobile phone
Bluetooth music, and mobile phone hot spot connection network.

[Powerful & multiple functions]: Supports original car reversing camera/factory 360/CVBS/AHD camera





# VIKNAV TECH CO., LTD

viknav007@outlook.com

Luohu District, Shenzhen City, Guangdong Province, China