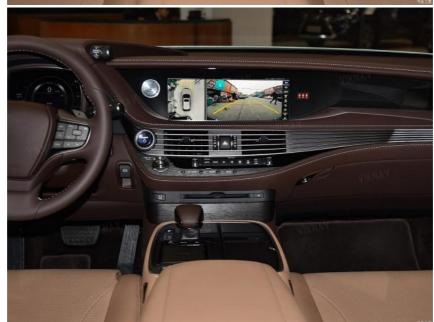

[Powerful & multiple functions]: Supports original car reversing camera/factory 360/CVBS/AHD camera

Andoid phone mirror link Linux,Sunplus SPHE8368-2U

Adapted models: All series of models without CarPlay in the original car Wired and wireless CarPlay/HiCar/Airplay/Autolink

Supports original car reverse camera/factory 360/CVBS/AHD camera