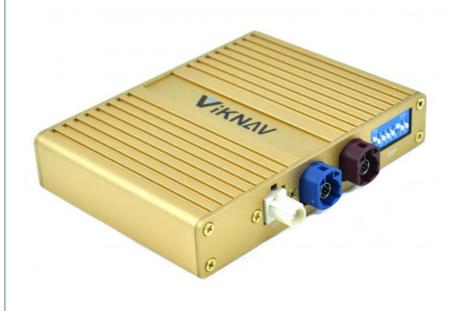

## **Product Specification**

. Weight:

20cm\*20cm\*10cm

System: Linux

Memory: RAM 2GB+ROM 1GB . Item: No. 2018-2020 LS Origin: Mainland China • Function 1: Sunplus SPHE8368-2U • Function 2: Andoid Phone Mirror Link

Features 1: Features 2: • Features 3: Features 4: Autolink

Supports Original Car Reverse Camera Features 5: • Features 6: Supports Original Car Factory 360 • Features 7: Supports Original Car CVBS

Viknav Linux System For Lexus LS 2018 -2020 Wireless Apple CarPlay Android Auto display screen

Main Feature
[Compatibility] Linux System For Lexus LS 2018 -2020 OEM High version
[Android System] Model For Lexus LC500H Head Unit
[Carplay & Android Auto] Support wireless carplay and wireless android auto. Support mobile phone Bluetooth music, and mobile phone hot spot connection network.