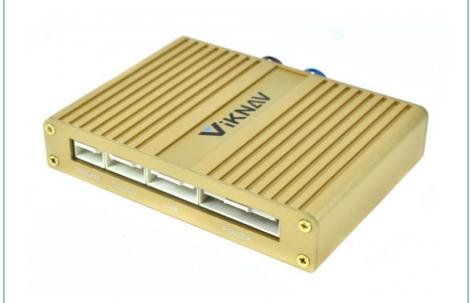

## **Product Specification**

. Weight:

20cm\*20cm\*10cm

System: Linux

Memory: RAM 2GB+ROM 1GB . Item: No. 2018-2020 LS Origin: Mainland China • Function 1: Sunplus SPHE8368-2U • Function 2: Andoid Phone Mirror Link

Features 1: Features 2: • Features 3: Features 4: Autolink

Supports Original Car Reverse Camera Features 5: • Features 6: Supports Original Car Factory 360 • Features 7: Supports Original Car CVBS

Viknav Linux System For Lexus LS 2018 -2020 Wireless Apple CarPlay Android Auto display screen

Main Feature
[Compatibility] Linux System For Lexus LS 2018 -2020 OEM High version
[Android System] Model For Lexus LC500H Head Unit
[Carplay & Android Auto] Support wireless carplay and wireless android auto. Support mobile phone Bluetooth music, and mobile phone hot spot connection network.