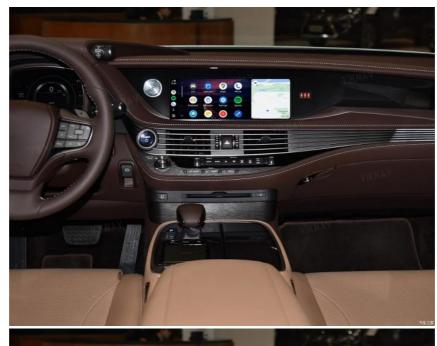

## **Product Description**

If you are interested in this product, can order with this link:

https://www.viknav.com/wholesale/linux-system-for-lexus-ls-2018-2020.html

Functions:

Wireless Apple Carplay IOS AirPlay mirror link Android Auto

Andoid phone mirror link Linux,Sunplus SPHE8368-2U

Adapted models: All series of models without CarPlay in the original car Wired and wireless CarPlay/HiCar/Airplay/Autolink

Supports original car reverse camera/factory 360/CVBS/AHD camera