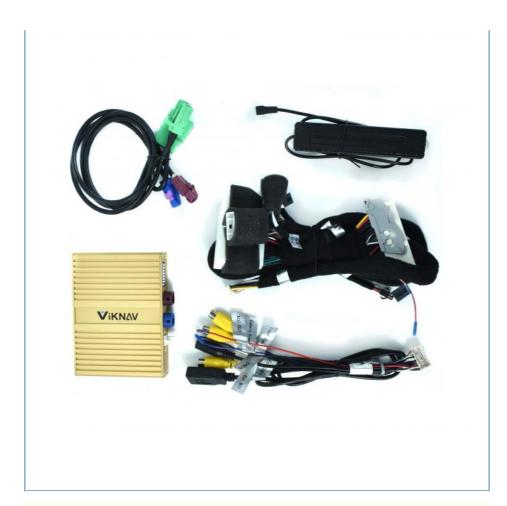

Andoid phone mirror link Linux,Sunplus SPHE8368-2U

Adapted models: All series of models without CarPlay in the original car Wired and wireless CarPlay/HiCar/Airplay/Autolink

Supports original car reverse camera/factory 360/CVBS/AHD camera

[Powerful & multiple functions]: Supports original car reversing camera/factory 360/CVBS/AHD camera