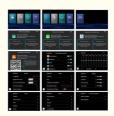

## **Product Specification**

. Weight:

20cm\*20cm\*10cm

System: Linux

Memory: RAM 2GB+ROM 1GB . Item: No. 2018-2020 LS Origin: Mainland China • Function 1: Sunplus SPHE8368-2U • Function 2: Andoid Phone Mirror Link

Features 1: Features 2: • Features 3: Features 4: Autolink

Supports Original Car Reverse Camera Features 5: • Features 6: Supports Original Car Factory 360 • Features 7: Supports Original Car CVBS

Andoid phone mirror link Linux,Sunplus SPHE8368-2U

Adapted models: All series of models without CarPlay in the original car Wired and wireless CarPlay/HiCar/Airplay/Autolink

Supports original car reverse camera/factory 360/CVBS/AHD camera