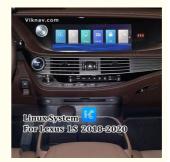

Viknav Linux System For Lexus LS 2018 -2020 Wireless Apple CarPlay Android Auto display screen

Main Feature
[Compatibility] Linux System For Lexus LS 2018 -2020 OEM High version
[Android System] Model For Lexus LC500H Head Unit
[Carplay & Android Auto] Support wireless carplay and wireless android auto. Support mobile phone Bluetooth music, and mobile phone hot spot connection network.