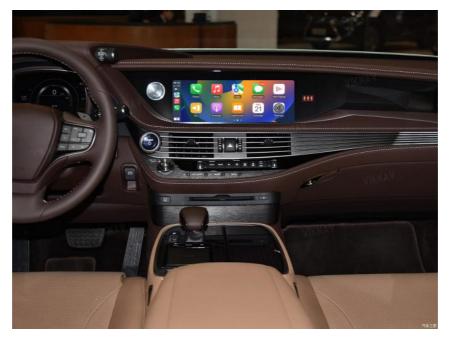

Viknav Linux System For Lexus LS 2018 -2020 Wireless Apple CarPlay Android Auto display screen

Main Feature
[Compatibility] Linux System For Lexus LS 2018 -2020 OEM High version
[Android System] Model For Lexus LC500H Head Unit
[Carplay & Android Auto] Support wireless carplay and wireless android auto. Support mobile phone Bluetooth music, and mobile phone hot spot connection network.

## **Product Description**

If you are interested in this product, can order with this link:

https://www.viknav.com/wholesale/linux-system-for-lexus-ls-2018-2020.html

Functions:

Wireless Apple Carplay IOS AirPlay mirror link Android Auto