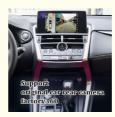

• Function 2: Sunplus SPHE8368-2U

Features 1: Features 2: • Features 3: Features 4: Autolink

Features 5: Supports Original Car Reverse Camera • Features 6: Supports Original Car Factory 360

• Features 7: Supports Original Car CVBS