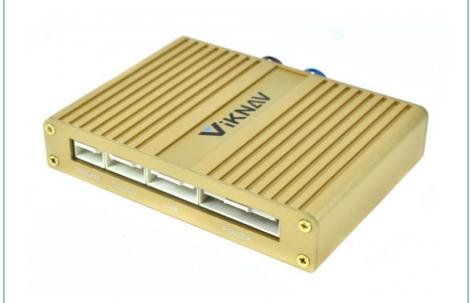

# **Product Specification**

. Weight:

20cm\*20cm\*10cm

System:

Memory: RAM 2GB+ROM 1GB

Item: No. 2018-2020 NX 10.25INCH

Origin: Mainland China

• Function 1: Andoid Phone Mirror Link

• Function 2: Sunplus SPHE8368-2U

Features 1: Features 2: • Features 3: Features 4: Autolink

Features 5: Supports Original Car Reverse Camera • Features 6: Supports Original Car Factory 360

• Features 7: Supports Original Car CVBS

## Product Description

If you are interested in this product, can order with this link: https://www.viknav.com/wholesale/linux-box-for-lexus-nx-2018-2020.html

Functions: Wireless Apple Carplay IOS AirPlay mirror link Android Auto Andoid phone mirror link Linux,Sunplus SPHE8368-2U Internal memory, RAM GB:2GB Flash memory, ROM GB:1GB

Adapted models: All series of models without CarPlay in the original car Wired and wireless CarPlay/HiCar/Airplay/Autolink Supports original car reverse camera/factory 360/CVBS/AHD camera

Viknav Linux System For Lexus NX 2018 -2020 Wireless Apple CarPlay Android Auto only support original car 10.25 inch Screen