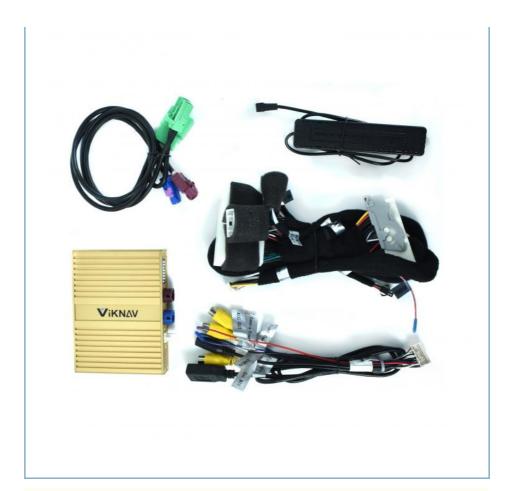

Adapted models: All series of models without CarPlay in the original car Wired and wireless CarPlay/HiCar/Airplay/Autolink Supports original car reverse camera/factory 360/CVBS/AHD camera

Viknav Linux System For Lexus NX 2018 -2020 Wireless Apple CarPlay Android Auto only support original car 10.25 inch Screen