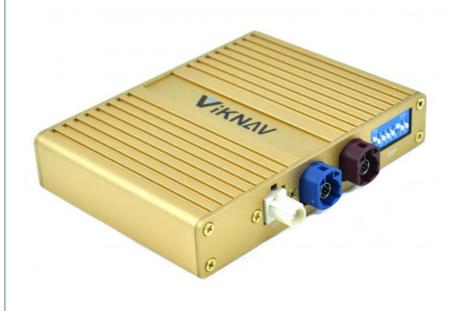

# **Product Specification**

. Weight:

20cm\*20cm\*10cm

System:

Memory: RAM 2GB+ROM 1GB

Item: No. 2018-2020 NX 10.25INCH

Origin: Mainland China

• Function 1: Andoid Phone Mirror Link

• Function 2: Sunplus SPHE8368-2U

Features 1: Features 2: • Features 3: Features 4: Autolink

Features 5: Supports Original Car Reverse Camera • Features 6: Supports Original Car Factory 360

• Features 7: Supports Original Car CVBS

## Product Description

If you are interested in this product, can order with this link: https://www.viknav.com/wholesale/linux-box-for-lexus-nx-2018-2020.html

Functions: Wireless Apple Carplay IOS AirPlay mirror link Android Auto Andoid phone mirror link Linux,Sunplus SPHE8368-2U Internal memory, RAM GB:2GB Flash memory, ROM GB:1GB

Adapted models: All series of models without CarPlay in the original car Wired and wireless CarPlay/HiCar/Airplay/Autolink Supports original car reverse camera/factory 360/CVBS/AHD camera

Viknav Linux System For Lexus NX 2018 -2020 Wireless Apple CarPlay Android Auto only support original car 10.25 inch Screen