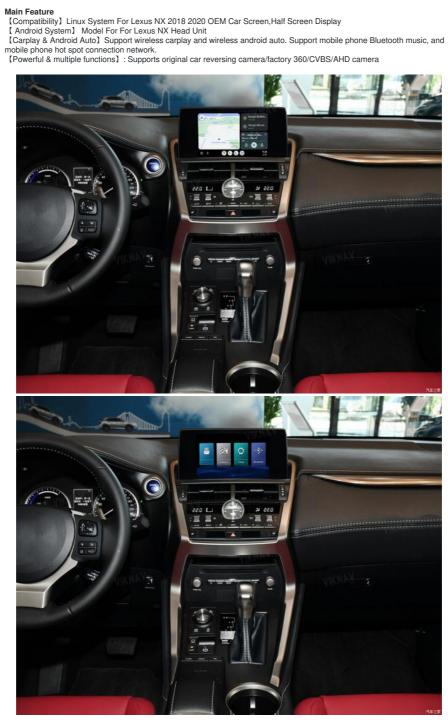

Adapted models: All series of models without CarPlay in the original car Wired and wireless CarPlay/HiCar/Airplay/Autolink Supports original car reverse camera/factory 360/CVBS/AHD camera

Viknav Linux System For Lexus NX 2018 -2020 Wireless Apple CarPlay Android Auto only support original car 10.25 inch Screen