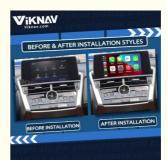

Adapted models: All series of models without CarPlay in the original car Wired and wireless CarPlay/HiCar/Airplay/Autolink Supports original car reverse camera/factory 360/CVBS/AHD camera

Viknav Linux System For Lexus NX 2018 -2020 Wireless Apple CarPlay Android Auto only support original car 10.25 inch Screen