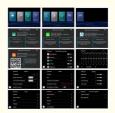

# **Product Specification**

. Weight:

20cm\*20cm\*10cm

System:

Memory: RAM 2GB+ROM 1GB

Item: No. 2018-2020 NX 10.25INCH

Origin: Mainland China

• Function 1: Andoid Phone Mirror Link

• Function 2: Sunplus SPHE8368-2U

Features 1: Features 2: • Features 3: Features 4: Autolink

Features 5: Supports Original Car Reverse Camera • Features 6: Supports Original Car Factory 360

• Features 7: Supports Original Car CVBS