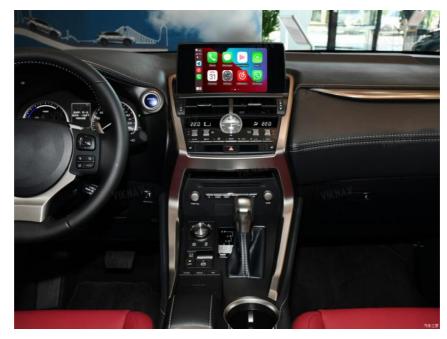

Adapted models: All series of models without CarPlay in the original car Wired and wireless CarPlay/HiCar/Airplay/Autolink Supports original car reverse camera/factory 360/CVBS/AHD camera

Viknav Linux System For Lexus NX 2018 -2020 Wireless Apple CarPlay Android Auto only support original car 10.25 inch Screen