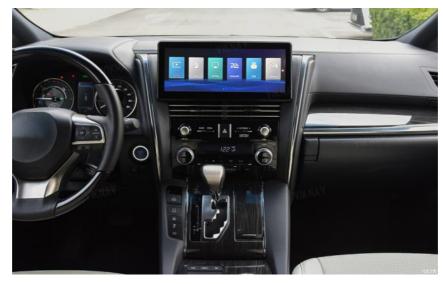

Viknav Linux System For Lexus LM 2020-2023 Wireless Apple CarPlay Android Auto display screen

Main Feature
[Compatibility] Linux System For Lexus LM 2020-2023 OEM Car Screen, Touch Pad
[Android System] Model For For Lexus LM Head Unit
[Carplay & Android Auto] Support wireless carplay and wireless android auto. Support mobile phone Bluetooth music, and mobile phone hot spot connection network.

[Powerful & multiple functions] Supports original car reversing camera/factory 360/CVBS/AHD camera