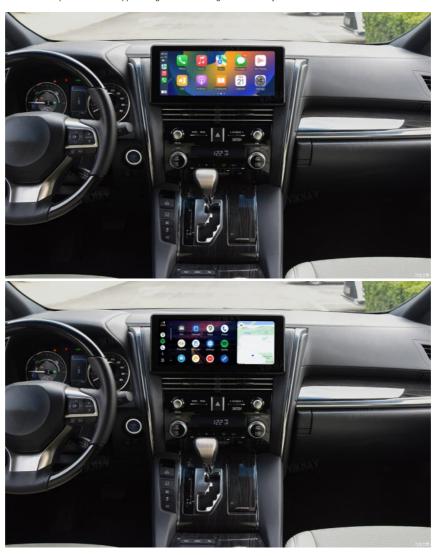

## Product Description

If you are interested in this product, can order with this link:

https://www.viknav.com/wholesale/linux-system-for-lexus-lm-2020-2023.html

Functions:

Wireless Apple Carplay IOS AirPlay mirror link Android Auto

Andoid phone mirror link Linux,Sunplus SPHE8368-2U

Adapted models: All series of models without CarPlay in the original car Wired and wireless CarPlay/HiCar/Airplay/Autolink

Supports original car reverse camera/factory 360/CVBS/AHD camera

Viknav Linux System For Lexus LM 2020-2023 Wireless Apple CarPlay Android Auto display screen

Main Feature
[Compatibility] Linux System For Lexus LM 2020-2023 OEM Car Screen, Touch Pad
[Android System] Model For For Lexus LM Head Unit
[Carplay & Android Auto] Support wireless carplay and wireless android auto. Support mobile phone Bluetooth music, and mobile phone hot spot connection network.