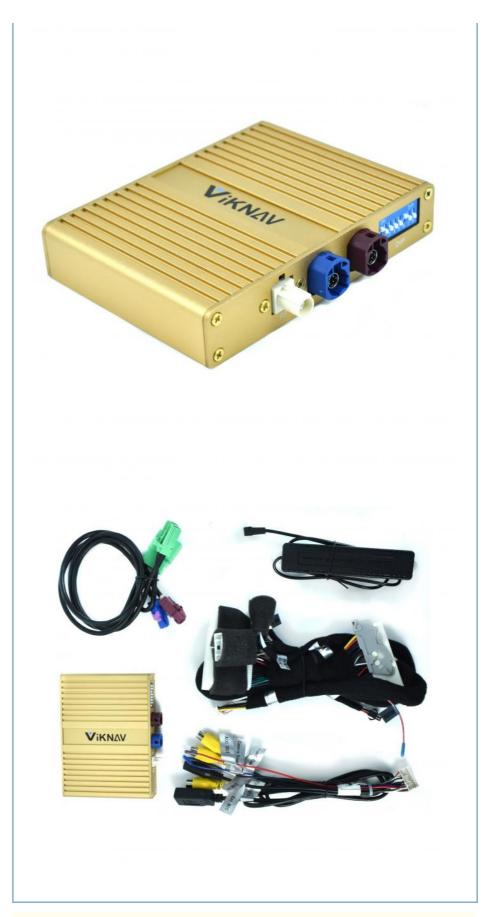

# **Product Specification**

. Weight:

20cm\*20cm\*10cm

System: Linux

Memory: RAM 2GB+ROM 1GB Origin: Mainland China No. 2020-2023 LM Item: • Function 1: Sunplus SPHE8368-2U • Function 2: Andoid Phone Mirror Link

Andoid phone mirror link Linux,Sunplus SPHE8368-2U

Adapted models: All series of models without CarPlay in the original car Wired and wireless CarPlay/HiCar/Airplay/Autolink

Supports original car reverse camera/factory 360/CVBS/AHD camera