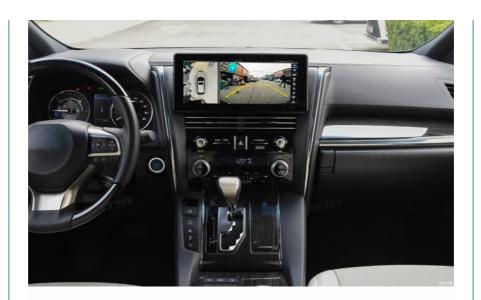

Viknav Linux System For Lexus LM 2020-2023 Wireless Apple CarPlay Android Auto display screen

Main Feature
[Compatibility] Linux System For Lexus LM 2020-2023 OEM Car Screen, Touch Pad
[Android System] Model For For Lexus LM Head Unit
[Carplay & Android Auto] Support wireless carplay and wireless android auto. Support mobile phone Bluetooth music, and mobile phone hot spot connection network.

[Powerful & multiple functions] Supports original car reversing camera/factory 360/CVBS/AHD camera