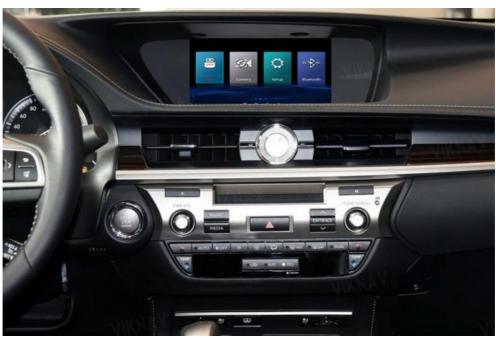

# Viknav Fit For Original Car Screen Linux System For Lexus ES 2015 2016 2017 Wireless Apple CarPlay Android Auto

## VIKNAV Fit For Original Car Screen Linux System For Lexus ES 2015 2016 2017 Wireless Apple CarPlay Android Auto

#### Main Feature

[Compatibility] Linux System For Lexus ES 2015 2016 2017 OEM Car Screen [ Android System] Model For For Lexus ES Head Unit

[Carplay & Android Auto] Support wireless carplay and wireless android auto.