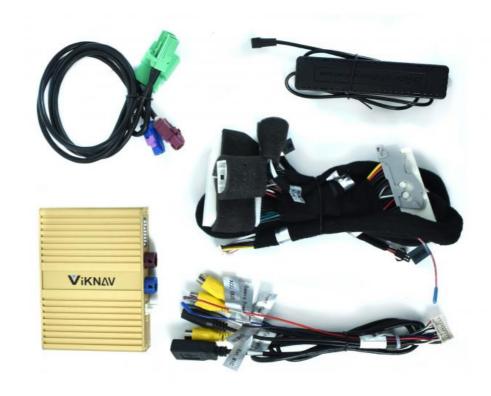

#### **Product Description**

If you are interested in this product , can order with this link:

https://www.viknav.com/wholesale/linux-system-for-lexus-es-2015-2016-2017.html

Functi

Wireless Apple Carplay

IOS AirPlay mirror link
Android Auto
Andoid phone mirror link
Linux,Sunplus SPHE8368-2U
Adapted models: All series of models without CarPlay in the original car
Wired and wireless CarPlay/HiCar/Airplay/Autolink
Supports original car reverse camera/factory 360/CVBS/AHD camera

Support mobile phone Bluetooth music, and mobile phone hot spot connection network.

[Powerful & multiple functions] : Supports original car reversing camera/factory 360/CVBS/AHD camera