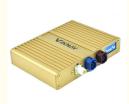

#### **Product Specification**

• Weight: 0.5 KG

• Package: 20cm\*20cm\*10cm

• System: Linux

Memory: RAM 2GB+ROM 1GB
 Item: No. ES 2015-2017
 Origin: Mainland China

Function 1: Andoid Phone Mirror LinkFunction 2: Sunplus SPHE8368-2U

Features 1: CarPlay
Features 2: HiCar
Features 3: Airplay
Features 4: Autolink

Features 5: Supports Original Car Reverse Camera
 Features 6: Supports Original Car Factory 360
 Features 7: Supports Original Car CVBS

#### **Product Description**

If you are interested in this product , can order with this link:

https://www.viknav.com/wholesale/linux-system-for-lexus-es-2015-2016-2017.html

Functi

Wireless Apple Carplay

IOS AirPlay mirror link
Android Auto
Andoid phone mirror link
Linux,Sunplus SPHE8368-2U
Adapted models: All series of models without CarPlay in the original car
Wired and wireless CarPlay/HiCar/Airplay/Autolink
Supports original car reverse camera/factory 360/CVBS/AHD camera