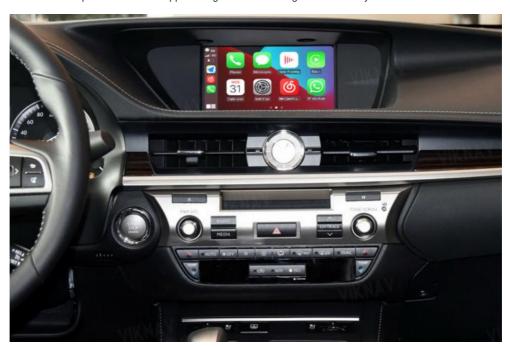

# Viknav Fit For Original Car Screen Linux System For Lexus ES 2015 2016 2017 Wireless Apple CarPlay Android Auto

## VIKNAV Fit For Original Car Screen Linux System For Lexus ES 2015 2016 2017 Wireless Apple CarPlay Android Auto

#### Main Feature

[Compatibility] Linux System For Lexus ES 2015 2016 2017 OEM Car Screen [ Android System] Model For For Lexus ES Head Unit

[Carplay & Android Auto] Support wireless carplay and wireless android auto.