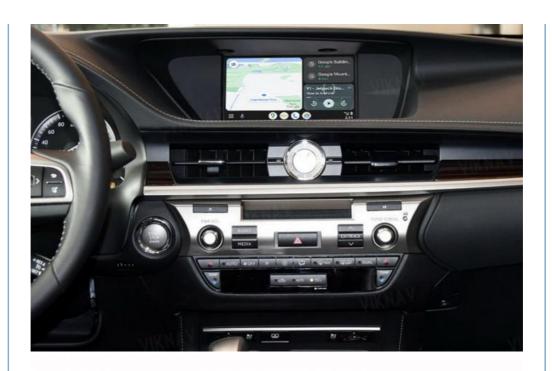

# Viknav Fit For Original Car Screen Linux System For Lexus ES 2015 2016 2017 Wireless Apple CarPlay Android Auto

## VIKNAV Fit For Original Car Screen Linux System For Lexus ES 2015 2016 2017 Wireless Apple CarPlay Android Auto

#### Main Feature

[Compatibility] Linux System For Lexus ES 2015 2016 2017 OEM Car Screen [ Android System] Model For For Lexus ES Head Unit

[Carplay & Android Auto] Support wireless carplay and wireless android auto.