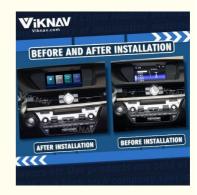

#### Main Feature

[Compatibility] Linux System For Lexus ES 2015 2016 2017 OEM Car Screen [ Android System] Model For For Lexus ES Head Unit

[Carplay & Android Auto] Support wireless carplay and wireless android auto.

Support mobile phone Bluetooth music, and mobile phone hot spot connection network.

[Powerful & multiple functions] : Supports original car reversing camera/factory 360/CVBS/AHD camera