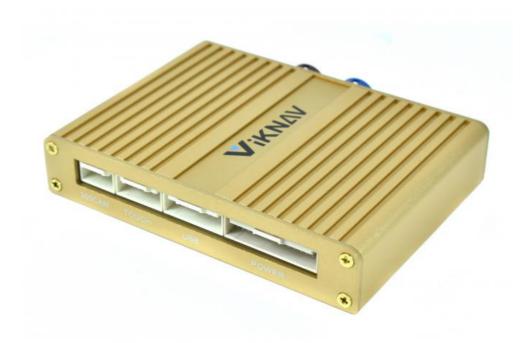

#### **Product Specification**

• Weight: 0.5 KG

• Package: 20cm\*20cm\*10cm

• System: Linux

Memory: RAM 2GB+ROM 1GB
 Item: No. ES 2015-2017
 Origin: Mainland China

Function 1: Andoid Phone Mirror LinkFunction 2: Sunplus SPHE8368-2U

#### **Product Description**

If you are interested in this product , can order with this link:

https://www.viknav.com/wholesale/linux-system-for-lexus-es-2015-2016-2017.html

Functi

Wireless Apple Carplay

IOS AirPlay mirror link
Android Auto
Andoid phone mirror link
Linux,Sunplus SPHE8368-2U
Adapted models: All series of models without CarPlay in the original car
Wired and wireless CarPlay/HiCar/Airplay/Autolink
Supports original car reverse camera/factory 360/CVBS/AHD camera