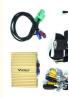

#### **Product Specification**

• Weight: 0.5 KG

• Package: 20cm\*20cm\*10cm

• System: Linux

Memory: RAM 2GB+ROM 1GB
 Item: No. ES 2015-2017
 Origin: Mainland China

Function 1: Andoid Phone Mirror LinkFunction 2: Sunplus SPHE8368-2U

Features 1: CarPlay
Features 2: HiCar
Features 3: Airplay
Features 4: Autolink

Features 5: Supports Original Car Reverse Camera
 Features 6: Supports Original Car Factory 360
 Features 7: Supports Original Car CVBS

#### **Product Description**

If you are interested in this product , can order with this link:

https://www.viknav.com/wholesale/linux-system-for-lexus-es-2015-2016-2017.html

Functi

Wireless Apple Carplay

IOS AirPlay mirror link
Android Auto
Andoid phone mirror link
Linux,Sunplus SPHE8368-2U
Adapted models: All series of models without CarPlay in the original car
Wired and wireless CarPlay/HiCar/Airplay/Autolink
Supports original car reverse camera/factory 360/CVBS/AHD camera