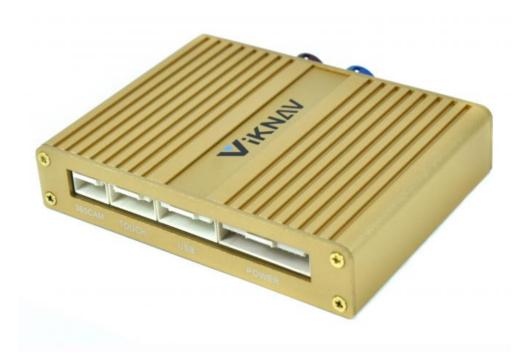

### **Product Specification**

• Weight: 0.5 KG

• Package: 20cm\*20cm\*10cm

• System: Linux

Memory: RAM 2GB+ROM 1GB
Origin: Mainland China
Item: No. ES 2018-2020
Function 2: Sunplus SPHE8368-2U
Function 1: Andoid Phone Mirror Link

Features 1: CarPlay
Features 2: HiCar
Features 3: Airplay
Features 4: Autolink

Features 5: Supports Original Car Reverse Camera
 Features 6: Supports Original Car Factory 360
 Features 7: Supports Original Car CVBS

#### Main Feature

[Compatibility] Linux System For Lexus ES 2018 2019 2020 OEM Car Screen, Touch Pad [Android System] Model For For Lexus ES Head Unit [Carplay & Android Auto] Support wireless carplay and wireless android auto.

Support mobile phone Bluetooth music, and mobile phone hot spot connection network.

[Powerful & multiple functions] Supports original car reversing camera/factory 360/CVBS/AHD camera