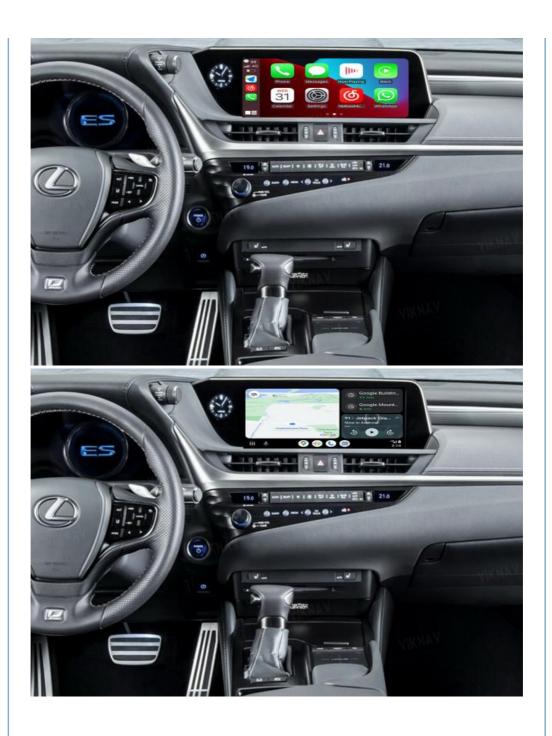

### **Product Description**

If you are interested in this product, can order with this link:

https://www.viknav.com/wholesale/linux-box-for-lexus-es-2018-2019-2020.html

Functions:

Wireless Apple Carplay

IOS AirPlay mirror link
Android Auto
Andoid phone mirror link
Linux,Sunplus SPHE8368-2U
Adapted models: All series of models without CarPlay in the original car
Wired and wireless CarPlay/HiCar/Airplay/Autolink
Supports original car reverse camera/factory 360/CVBS/AHD camera

#### Main Feature

[Compatibility] Linux System For Lexus ES 2018 2019 2020 OEM Car Screen, Touch Pad [Android System] Model For For Lexus ES Head Unit [Carplay & Android Auto] Support wireless carplay and wireless android auto.