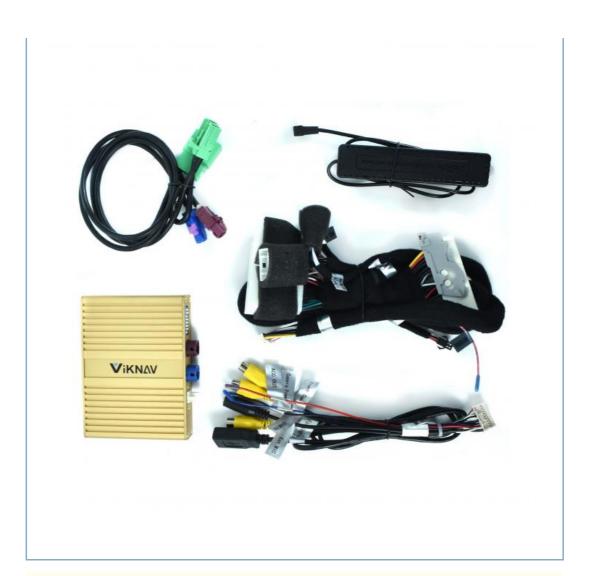

### More Images

### **Product Description**

If you are interested in this product, can order with this link:

https://www.viknav.com/wholesale/linux-box-for-lexus-es-2018-2019-2020.html

Functions:

Wireless Apple Carplay

IOS AirPlay mirror link
Android Auto
Andoid phone mirror link
Linux,Sunplus SPHE8368-2U
Adapted models: All series of models without CarPlay in the original car
Wired and wireless CarPlay/HiCar/Airplay/Autolink
Supports original car reverse camera/factory 360/CVBS/AHD camera