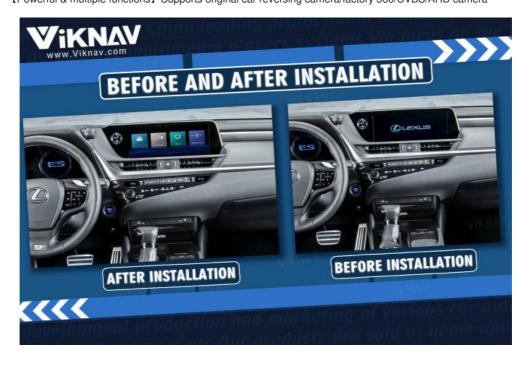

#### Main Feature

[Compatibility] Linux System For Lexus ES 2018 2019 2020 OEM Car Screen, Touch Pad [Android System] Model For For Lexus ES Head Unit [Carplay & Android Auto] Support wireless carplay and wireless android auto.