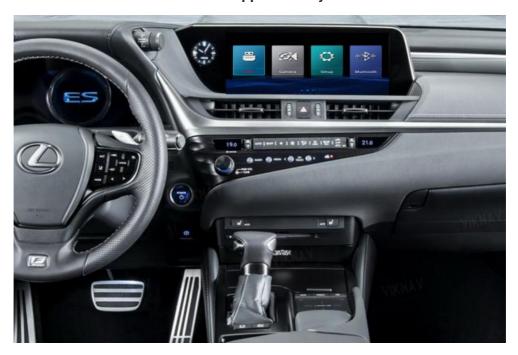

#### Main Feature

[Compatibility] Linux System For Lexus ES 2018 2019 2020 OEM Car Screen, Touch Pad [Android System] Model For For Lexus ES Head Unit [Carplay & Android Auto] Support wireless carplay and wireless android auto.