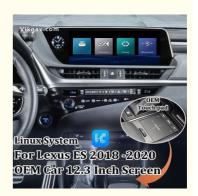

Viknav Fit For Original Car 12.3 Inch Screen Linux System For Lexus ES 2018 2019 2020 Wireless Apple CarPlay Android Aut

• Place of Origin:

Minimum Order Quantity:

Price: \$299.00Packaging Details: CARTONDelivery Time: 7 days

# Viknav Fit For Original Car 12.3 Inch Screen Linux System For Lexus ES 2018 2019 2020 Wireless Apple CarPlay Android Auto

#### Main Feature

[Compatibility] Linux System For Lexus ES 2018 2019 2020 OEM Car Screen, Touch Pad [Android System] Model For For Lexus ES Head Unit [Carplay & Android Auto] Support wireless carplay and wireless android auto.