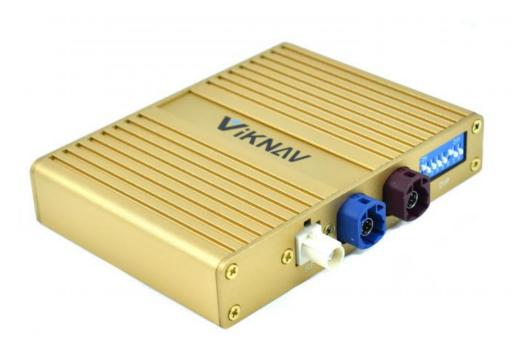

### **Product Specification**

• Weight: 0.5 KG

• Package: 20cm\*20cm\*10cm

• System: Linux

Memory: RAM 2GB+ROM 1GB
Origin: Mainland China
Item: No. ES 2018-2020
Function 2: Sunplus SPHE8368-2U
Function 1: Andoid Phone Mirror Link

Features 1: CarPlay
Features 2: HiCar
Features 3: Airplay
Features 4: Autolink

Features 5: Supports Original Car Reverse Camera
 Features 6: Supports Original Car Factory 360
 Features 7: Supports Original Car CVBS

#### Main Feature

[Compatibility] Linux System For Lexus ES 2018 2019 2020 OEM Car Screen, Touch Pad [Android System] Model For For Lexus ES Head Unit [Carplay & Android Auto] Support wireless carplay and wireless android auto.

Support mobile phone Bluetooth music, and mobile phone hot spot connection network.

[Powerful & multiple functions] Supports original car reversing camera/factory 360/CVBS/AHD camera