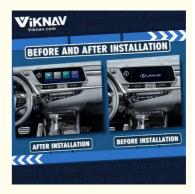

#### Main Feature

[Compatibility] Linux System For Lexus ES 2018 2019 2020 OEM Car Screen, Touch Pad [Android System] Model For For Lexus ES Head Unit [Carplay & Android Auto] Support wireless carplay and wireless android auto.

Support mobile phone Bluetooth music, and mobile phone hot spot connection network.

[Powerful & multiple functions] Supports original car reversing camera/factory 360/CVBS/AHD camera