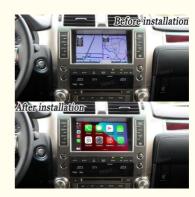

#### Main Feature

[Compatibility] Linux System For Lexus GX 2009 2010 2011 2012 OEM Car Screen [ Android System] Model For Lexus GX Head Unit

[Carplay & Android Auto] Support wireless carplay and wireless android auto.

#### Product Description

If you are interested in this product, can order with this link:

https://www.viknav.com/wholesale/linux-system-for-lexus-gx-2009-2012.html

Function

Wireless Apple Carplay

IOS AirPlay mirror link
Android Auto
Andoid phone mirror link
Linux,Sunplus SPHE8368-2U
Adapted models: All series of models without CarPlay in the original car
Wired and wireless CarPlay/HiCar/Airplay/Autolink
Supports original car reverse camera/factory 360/CVBS/AHD camera