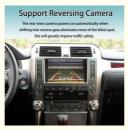

## **Support Reversing Camera**

The rear view camera powers on automotically when shifting into reverse gear, eliminates most of the blind spot, this will greatly impove traffic safety.

Support mobile phone Bluetooth music, and mobile phone hot spot connection network.

[Powerful & multiple functions]: Supports original car reversing camera/factory 360/CVBS/AHD camera