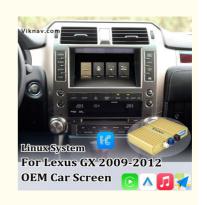

### Viknav Linux System For Lexus GX 2009 -2012 Wireless Apple CarPlay Android Auto Only Support Original Car Screen

Viknav Linux System For Lexus GX 2009 -2012 Wireless Apple CarPlay Android Auto Only Support Original Car Screen