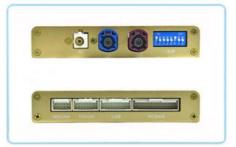

#### **Product Specification**

• Weight: 0.5 KG

• Package: 20cm\*20cm\*10cm

• System: Linux

Memory: RAM 2GB+ROM 1GB
Function: Sunplus SPHE8368-2U
Item: No. GX 2009-2012
Origin: Mainland China
Features 1: CarPlay

Features 2: HiCarFeatures 3: AirplayFeatures 4: Autolink

Features 5: Supports Original Car Reverse Camera
 Features 6: Supports Original Car Factory 360
 Features 7: Supports Original Car CVBS
 Features 8: Supports Original Car AHD Camera

#### Product Description

If you are interested in this product, can order with this link:

https://www.viknav.com/wholesale/linux-system-for-lexus-gx-2009-2012.html

Function

Wireless Apple Carplay

IOS AirPlay mirror link
Android Auto
Andoid phone mirror link
Linux,Sunplus SPHE8368-2U
Adapted models: All series of models without CarPlay in the original car
Wired and wireless CarPlay/HiCar/Airplay/Autolink
Supports original car reverse camera/factory 360/CVBS/AHD camera

Support mobile phone Bluetooth music, and mobile phone hot spot connection network.

[Powerful & multiple functions]: Supports original car reversing camera/factory 360/CVBS/AHD camera