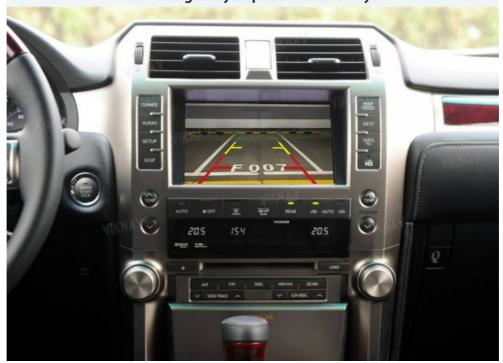

Support mobile phone Bluetooth music, and mobile phone hot spot connection network.

[Powerful & multiple functions]: Supports original car reversing camera/factory 360/CVBS/AHD camera

## **Support Reversing Camera**

The rear view camera powers on automotically when shifting into reverse gear, eliminates most of the blind spot, this will greatly impove traffic safety.