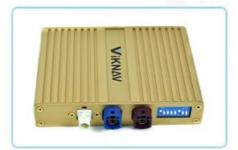

### Viknav Linux System For Lexus GX 2009 -2012 Wireless Apple CarPlay Android Auto Only Support Original Car Screen

#### **Product Specification**

• Weight: 0.5 KG

• Package: 20cm\*20cm\*10cm

• System: Linux

Memory: RAM 2GB+ROM 1GB
Function: Sunplus SPHE8368-2U
Item: No. GX 2009-2012
Origin: Mainland China
Features 1: CarPlay

Features 2: HiCarFeatures 3: AirplayFeatures 4: Autolink

Features 5: Supports Original Car Reverse Camera
 Features 6: Supports Original Car Factory 360
 Features 7: Supports Original Car CVBS
 Features 8: Supports Original Car AHD Camera

#### Product Description

If you are interested in this product, can order with this link:

https://www.viknav.com/wholesale/linux-system-for-lexus-gx-2009-2012.html

Function

Wireless Apple Carplay

IOS AirPlay mirror link
Android Auto
Andoid phone mirror link
Linux,Sunplus SPHE8368-2U
Adapted models: All series of models without CarPlay in the original car
Wired and wireless CarPlay/HiCar/Airplay/Autolink
Supports original car reverse camera/factory 360/CVBS/AHD camera