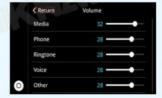

s Apple CarPlay Android Auto Only Support Original Car Screen



#### Main Feature

[Compatibility] Linux System For Lexus GX 2009 2010 2011 2012 OEM Car Screen [ Android System] Model For Lexus GX Head Unit

[Carplay & Android Auto] Support wireless carplay and wireless android auto.

Support mobile phone Bluetooth music, and mobile phone hot spot connection network.

[Powerful & multiple functions]: Supports original car reversing camera/factory 360/CVBS/AHD camera





## **Support Reversing Camera**

The rear view camera powers on automotically when shifting into reverse gear, eliminates most of the blind spot, this will greatly impove traffic safety.



### **More Features About Our Product**







**Wireless Carplay** 

Homepage

**Android Auto** 







**Airplay** 

Autolink







**Firmware Update** 

Display

**Volume Control** 

# **Product Details**









### WIKNAW VIKNAV TECH CO., LTD





viknav007@outlook.com viknav.com.cn



Luohu District, Shenzhen City, Guangdong Province, China