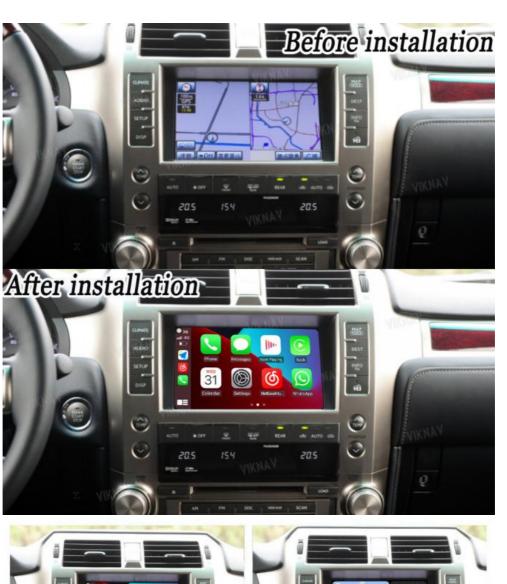

#### Main Feature

[Compatibility] Linux System For Lexus GX 2009 2010 2011 2012 OEM Car Screen [ Android System] Model For Lexus GX Head Unit

[Carplay & Android Auto] Support wireless carplay and wireless android auto.

Support mobile phone Bluetooth music, and mobile phone hot spot connection network.

[Powerful & multiple functions]: Supports original car reversing camera/factory 360/CVBS/AHD camera