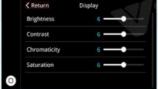

### **More Features About Our Product**

**Wireless Carplay** 

Homepage

**Android Auto** 

**Airplay** 

Autolink

**Firmware Update** 

Display