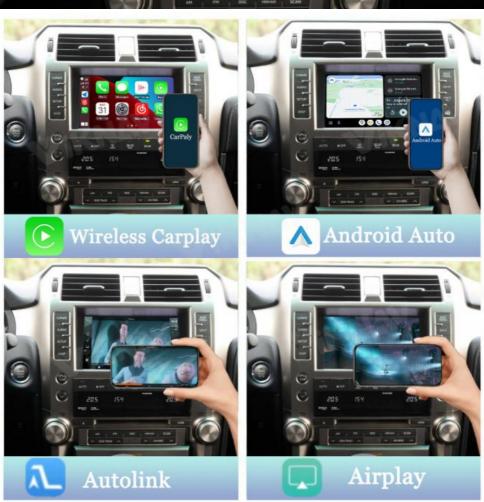

Features 2: HiCarFeatures 3: AirplayFeatures 4: Autolink

Features 5: Supports Original Car Reverse Camera
 Features 6: Supports Original Car Factory 360
 Features 7: Supports Original Car CVBS
 Features 8: Supports Original Car AHD Camera

#### Product Description

If you are interested in this product, can order with this link:

https://www.viknav.com/wholesale/linux-system-for-lexus-gx-2009-2012.html

Function

Wireless Apple Carplay

IOS AirPlay mirror link
Android Auto
Andoid phone mirror link
Linux,Sunplus SPHE8368-2U
Adapted models: All series of models without CarPlay in the original car
Wired and wireless CarPlay/HiCar/Airplay/Autolink
Supports original car reverse camera/factory 360/CVBS/AHD camera

### **More Features About Our Product**

**Wireless Carplay** 

Homepage

**Android Auto** 

**Airplay** 

Autolink

**Firmware Update** 

Display