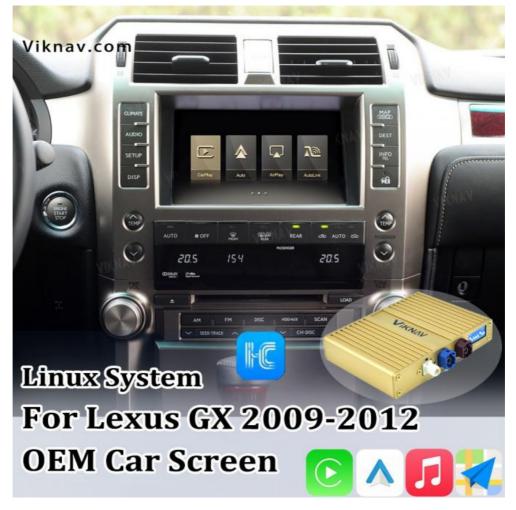

### Viknav Linux System For Lexus GX 2009 -2012 Wireless Apple CarPlay Android Auto Only Support Original Car Screen

Viknav Linux System For Lexus GX 2009 -2012 Wireless Apple CarPlay Android Auto Only Support Original Car Screen

#### Main Feature

[Compatibility] Linux System For Lexus GX 2009 2010 2011 2012 OEM Car Screen [ Android System] Model For Lexus GX Head Unit

[Carplay & Android Auto] Support wireless carplay and wireless android auto.