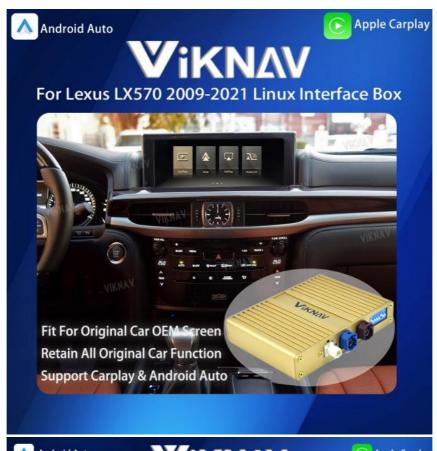

### Viknav Linux System For Lexus LX570 2009 -2021 Wireless Apple CarPlay Android Auto Only Support Original Car OEM Screen

### Application:

For Lexus LX570 2009-2021 ,OEM Car Screen ,High Version