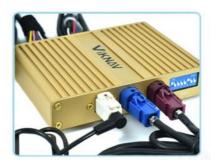

### **Product Specification**

• For Vehicle Brands/Model: LEXUS

• Type: For Lexus LX570 2009-2021

• Tuner Type: AM FM Linux System Category: Linux Operating System: Voltage: 12V Out Power: 4\*60W Hign-concerned Chemical: None Is Touch Screen: Built-in Screen: Interface: AUX • Din: Double Din Material Type: ABS Origin: Mainland China

### Application:

For Lexus LX570 2009-2021 ,OEM Car Screen ,High Version