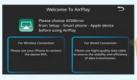

#### Main Feature:

- 1. Jack to Jack, plug and play, easy connection
- 2.We have an installation video that can guide customers how to install
- 3.Support: Intelligent voice control-Multi Languages
- 4. Support: wireless carplay
- 5. Support: wireless android auto
- 6.Support :mobile phone <u>Bluetooth music</u>
- 7. Support :mobile phone hot spot connection network.
- 8.Support: original car reversing camera/factory 360/CVBS/AHD camera
- 9. High Qualityis our aims.
- 10. High Running Speed

**Wireless Carplay** 

Homepage

**Android Auto** 

Airplay

**Autolink** 

Firmware Update

Display

**Volume Control** 