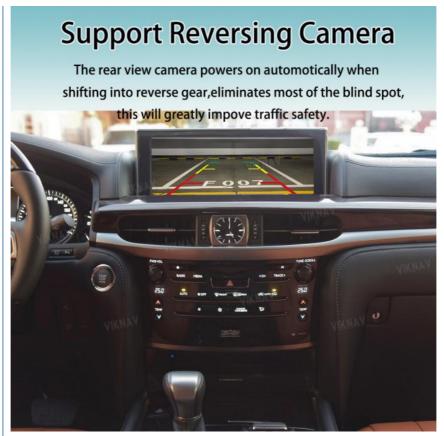

#### Main Feature:

- 1. Jack to Jack, plug and play, easy connection
- 2.We have an installation video that can guide customers how to install
- 3.Support: Intelligent voice control-Multi Languages
- 4. Support: wireless carplay
- 5. Support: wireless android auto
- 6.Support :mobile phone <u>Bluetooth music</u>
- 7. Support :mobile phone hot spot connection network.
- 8.Support: original car reversing camera/factory 360/CVBS/AHD camera
- 9. High Qualityis our aims.
- 10. High Running Speed