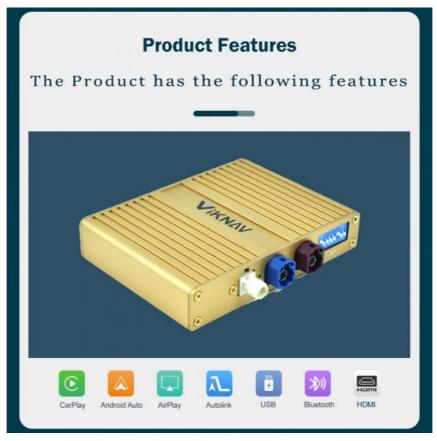

#### Main Feature:

- 1. Jack to Jack, plug and play, easy connection
- 2.We have an installation video that can guide customers how to install
- 3.Support: Intelligent voice control-Multi Languages
- 4. Support: wireless carplay
- 5. Support: wireless android auto
- 6.Support :mobile phone <u>Bluetooth music</u>
- 7. Support :mobile phone hot spot connection network.
- 8.Support: original car reversing camera/factory 360/CVBS/AHD camera
- 9. High Qualityis our aims.
- 10. High Running Speed

### **Product Specification**

• For Vehicle Brands/Model: LEXUS

• Type: For Lexus LX570 2009-2021

• Tuner Type: AM FM Linux System Category: Linux Operating System: Voltage: 12V Out Power: 4\*60W Hign-concerned Chemical: None Is Touch Screen: Built-in Screen: Interface: AUX • Din: Double Din Material Type: ABS Origin: Mainland China