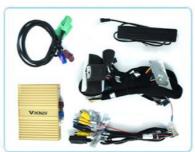

#### Main Feature:

- 1. Jack to Jack, plug and play, easy connection
- 2.We have an installation video that can guide customers how to install
- 3.Support: Intelligent voice control-Multi Languages
- 4. Support: wireless carplay
- 5. Support: wireless android auto
- 6.Support :mobile phone <u>Bluetooth music</u>
- 7. Support :mobile phone hot spot connection network.
- 8.Support: original car reversing camera/factory 360/CVBS/AHD camera
- 9. High Qualityis our aims.
- 10. High Running Speed