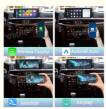

#### Main Feature:

- 1. Jack to Jack, plug and play, easy connection
- 2.We have an installation video that can guide customers how to install
- 3.Support: Intelligent voice control-Multi Languages
- 4. Support: wireless carplay
- 5. Support: wireless android auto
- 6.Support :mobile phone <u>Bluetooth music</u>
- 7. Support :mobile phone hot spot connection network.
- 8.Support: original car reversing camera/factory 360/CVBS/AHD camera
- 9. High Qualityis our aims.
- 10. High Running Speed

**Wireless Carplay** 

Homepage

**Android Auto** 

Airplay

**Autolink** 

Firmware Update

Display

**Volume Control** 