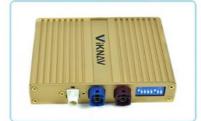

### **Product Specification**

• For Vehicle Brands/Model: LEXUS

• Type: For Lexus LX570 2009-2021

• Tuner Type: AM FM Linux System Category: Linux Operating System: Voltage: 12V Out Power: 4\*60W Hign-concerned Chemical: None Is Touch Screen: Built-in Screen: Interface: AUX • Din: Double Din Material Type: ABS Origin: Mainland China

### Application:

For Lexus LX570 2009-2021 ,OEM Car Screen ,High Version