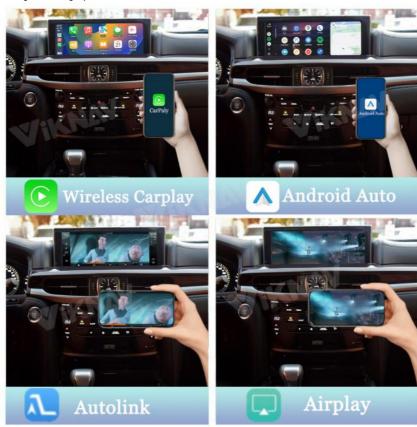

#### Main Feature:

- 1. Jack to Jack, plug and play, easy connection
- 2.We have an installation video that can guide customers how to install
- 3.Support: Intelligent voice control-Multi Languages
- 4. Support: wireless carplay
- 5. Support: wireless android auto
- 6.Support :mobile phone <u>Bluetooth music</u>
- 7. Support :mobile phone hot spot connection network.
- 8.Support: original car reversing camera/factory 360/CVBS/AHD camera
- 9. High Qualityis our aims.
- 10. High Running Speed

**Wireless Carplay** 

Homepage

**Android Auto** 

Airplay

**Autolink** 

Firmware Update

Display

**Volume Control** 