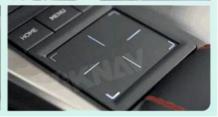

• Type: For Lexus LX570 2009-2021

• Tuner Type: AM FM Linux System Category: Linux Operating System: Voltage: 12V Out Power: 4\*60W Hign-concerned Chemical: None Is Touch Screen: Built-in Screen: Interface: AUX • Din: Double Din Material Type: ABS Origin: Mainland China



#### More Images

Brand Name:











### Product Description

If you are interested in this product , can order with this link:

ViKNAV

https://www.viknav.com/wholesale/linux-system-for-lexus-lx570-2009-2021.html

more products please visit us on viknav.com.cn





## **Compatible Model List**

Brand:Lexus Screen: 7" /8" /10.25" /12.3"

For Lexus GS For Lexus LS For Lexus ES

Applied To: For Lexus RX For Lexus RC For Lexus IS

For Lexus UX For Lexus LM For Lexus CT

### Support Original Car Button Control









### Application:

For Lexus LX570 2009-2021 ,OEM Car Screen ,High Version

#### Main Feature:

- 1. Jack to Jack, plug and play, easy connection
- 2.We have an installation video that can guide customers how to install
- 3.Support: Intelligent voice control-Multi Languages
- 4. Support: wireless carplay
- 5. Support: wireless android auto
- 6.Support :mobile phone <u>Bluetooth music</u>
- 7. Support :mobile phone hot spot connection network.
- 8.Support: original car reversing camera/factory 360/CVBS/AHD camera
- 9. High Qualityis our aims.
- 10. High Running Speed















**Wireless Carplay** 

Homepage

**Android Auto** 







Airplay

**Autolink** 







Firmware Update

Display

**Volume Control** 

# **Product Details**









VIKNAV VIKNAV TECH CO., LTD