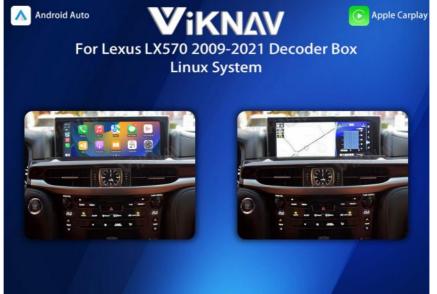

### Viknav Linux System For Lexus LX570 2009 -2021 Wireless Apple CarPlay Android Auto Only Support Original Car OEM Screen

### Application:

For Lexus LX570 2009-2021 ,OEM Car Screen ,High Version