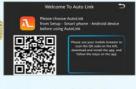

#### Main Feature:

- 1. Jack to Jack, plug and play, easy connection
- 2.We have an installation video that can guide customers how to install
- 3.Support: Intelligent voice control-Multi Languages
- 4. Support: wireless carplay
- 5. Support: wireless android auto
- 6.Support :mobile phone <u>Bluetooth music</u>
- 7. Support :mobile phone hot spot connection network.
- 8.Support: original car reversing camera/factory 360/CVBS/AHD camera
- 9. High Qualityis our aims.
- 10. High Running Speed

**Wireless Carplay** 

Homepage

**Android Auto** 

Airplay

**Autolink** 

Firmware Update

Display

**Volume Control** 