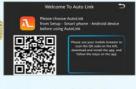

**Wireless Carplay** 

Homepage

**Android Auto** 

Airplay

**Autolink** 

Firmware Update

Display

**Volume Control** 