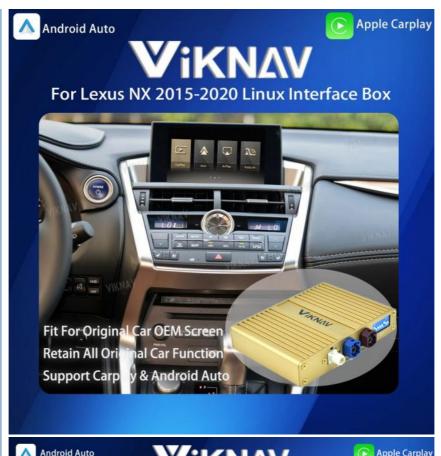

### Viknav Linux System For Lexus NX 2015-2020 Wireless Apple CarPlay Android Auto Only Support Original Car OEM Screen

### Application:

For Lexus NX 2015-2020 ,OEM Car Screen ,High Version

#### Main Feature:

- 1. Jack to Jack, plug and play, easy connection
- 2. We have an installation video that can guide customers how to install
- 3.Support: Intelligent voice control-Multi Languages
- 4.Support:wireless carplay
- 5. Support: wireless android auto
- 6.Support :mobile phone Bluetooth music
- 7. Support :mobile phone hot spot connection network.
- 8.Support: original car reversing camera/factory 360/CVBS/AHD camera
- 9. High Qualityis our aims.
- 10. High Running Speed