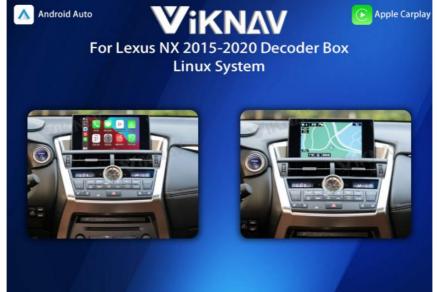

### Viknav Linux System For Lexus NX 2015-2020 Wireless Apple CarPlay Android Auto Only Support Original Car OEM Screen

### Application:

For Lexus NX 2015-2020 ,OEM Car Screen ,High Version