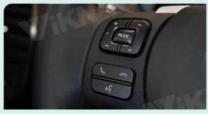

Brands/Model: LEXUS

• Type: For Lexus NX 2015-2020

Tuner Type: AM FM Linux System Category: Linux Operating System: Voltage: 12V Out Power: 4\*60W Hign-concerned Chemical: None Is Touch Screen: Built-in Screen: Interface: AUX • Din: Double Din ABS Material Type: Origin: Mainland China



#### More Images

Brand Name:











### Product Description

If you are interested in this product, can order with this link:

ViKNAV

https://www.viknav.com/wholesale/Linux-System-For-Lexus-NX%202015-2020-decoder-box.html

Our Product Introduction

₫





## **Compatible Model List**

Brand:Lexus Screen: 7" /8" /10.25" /12.3"

For Lexus GS For Lexus LS For Lexus ES

Applied To: For Lexus RX For Lexus RC For Lexus IS

For Lexus UX For Lexus LM For Lexus CT

### Support Original Car Button Control









### Application:

For Lexus NX 2015-2020 ,OEM Car Screen ,High Version

#### Main Feature:

- 1. Jack to Jack, plug and play, easy connection
- 2. We have an installation video that can guide customers how to install
- 3.Support: Intelligent voice control-Multi Languages
- 4.Support:wireless carplay
- 5. Support: wireless android auto
- 6.Support :mobile phone Bluetooth music
- 7. Support :mobile phone hot spot connection network.
- 8.Support: original car reversing camera/factory 360/CVBS/AHD camera
- 9. High Qualityis our aims.
- 10. High Running Speed















**Wireless Carplay** 

Homepage

**Android Auto** 







Airplay

**Autolink** 







Firmware Update

Display

**Volume Control** 

# **Product Details**









VIKNAV VIKNAV TECH CO., LTD