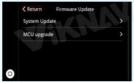

**Wireless Carplay** 

Homepage

**Android Auto** 

Airplay

**Autolink** 

Firmware Update

Display

**Volume Control** 