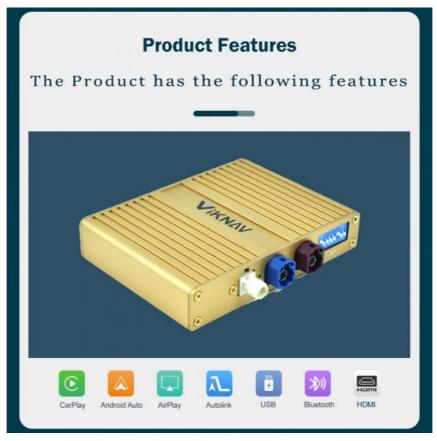

#### Main Feature:

- 1. Jack to Jack, plug and play, easy connection
- 2. We have an installation video that can guide customers how to install
- 3.Support: Intelligent voice control-Multi Languages
- 4.Support:wireless carplay
- 5. Support: wireless android auto
- 6.Support :mobile phone Bluetooth music
- 7. Support :mobile phone hot spot connection network.
- 8.Support: original car reversing camera/factory 360/CVBS/AHD camera
- 9. High Qualityis our aims.
- 10. High Running Speed