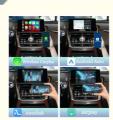

**Wireless Carplay** 

Homepage

**Android Auto** 

Airplay

**Autolink** 

Firmware Update

Display

**Volume Control** 