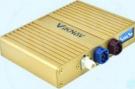

### Viknav Linux System For Lexus NX 2015-2020 Wireless Apple CarPlay Android Auto Only Support Original Car OEM Screen

### **Product Specification**

• For Vehicle Brands/Model: LEXUS

• Type: For Lexus NX 2015-2020

Tuner Type: AM FM Linux System Category: Linux Operating System: Voltage: 12V Out Power: 4\*60W Hign-concerned Chemical: None Is Touch Screen: Built-in Screen: Interface: AUX • Din: Double Din ABS Material Type: Origin: Mainland China