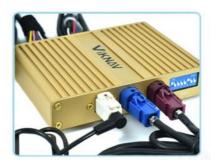

### Viknav Linux System For Lexus NX 2015-2020 Wireless Apple CarPlay Android Auto Only Support Original Car OEM Screen

### **Product Specification**

• For Vehicle Brands/Model: LEXUS

• Type: For Lexus NX 2015-2020

Tuner Type: AM FM Linux System Category: Linux Operating System: Voltage: 12V Out Power: 4\*60W Hign-concerned Chemical: None Is Touch Screen: Built-in Screen: Interface: AUX • Din: Double Din ABS Material Type: Origin: Mainland China