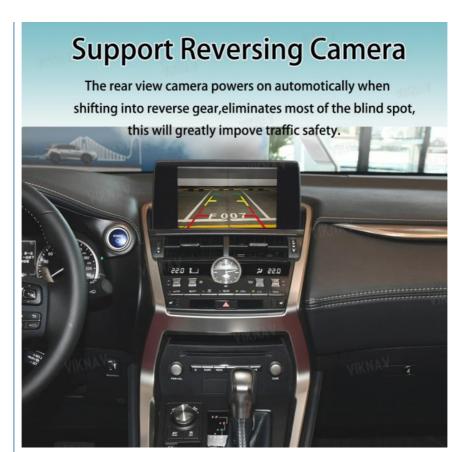

#### Main Feature:

- 1. Jack to Jack, plug and play, easy connection
- 2. We have an installation video that can guide customers how to install
- 3.Support: Intelligent voice control-Multi Languages
- 4.Support:wireless carplay
- 5. Support: wireless android auto
- 6.Support :mobile phone Bluetooth music
- 7. Support :mobile phone hot spot connection network.
- 8.Support: original car reversing camera/factory 360/CVBS/AHD camera
- 9. High Qualityis our aims.
- 10. High Running Speed