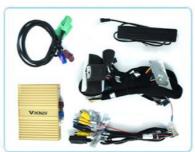

#### More Images

Brand Name:

#### Main Feature:

- 1. Jack to Jack, plug and play, easy connection
- 2. We have an installation video that can guide customers how to install
- 3.Support: Intelligent voice control-Multi Languages
- 4.Support:wireless carplay
- 5. Support: wireless android auto
- 6.Support :mobile phone Bluetooth music
- 7. Support :mobile phone hot spot connection network.
- 8.Support: original car reversing camera/factory 360/CVBS/AHD camera
- 9. High Qualityis our aims.
- 10. High Running Speed