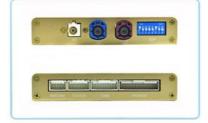

### Support Original Car Button Control

#### Main Feature:

- 1. Jack to Jack, plug and play, easy connection
- 2. We have an installation video that can guide customers how to install
- 3.Support: Intelligent voice control-Multi Languages
- 4.Support:wireless carplay
- 5. Support: wireless android auto
- 6.Support :mobile phone Bluetooth music
- 7. Support :mobile phone hot spot connection network.
- 8.Support: original car reversing camera/factory 360/CVBS/AHD camera
- 9. High Qualityis our aims.
- 10. High Running Speed