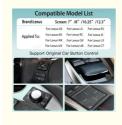

## **Compatible Model List**

Brand:Lexus Screen: 7" /8" /10.25" /12.3"

For Lexus GS For Lexus LS For Lexus ES

Applied To: For Lexus RX For Lexus RC For Lexus IS

For Lexus UX For Lexus LM For Lexus CT

### Support Original Car Button Control