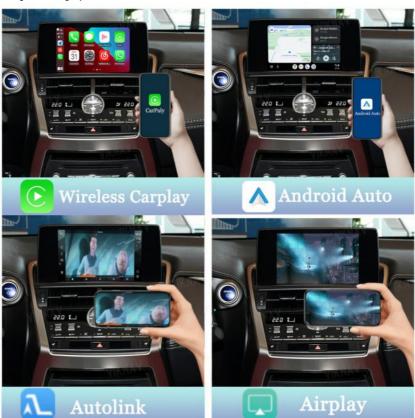

#### Main Feature:

- 1. Jack to Jack, plug and play, easy connection
- 2. We have an installation video that can guide customers how to install
- 3.Support: Intelligent voice control-Multi Languages
- 4.Support:wireless carplay
- 5. Support: wireless android auto
- 6.Support :mobile phone Bluetooth music
- 7. Support :mobile phone hot spot connection network.
- 8.Support: original car reversing camera/factory 360/CVBS/AHD camera
- 9. High Qualityis our aims.
- 10. High Running Speed

**Wireless Carplay** 

Homepage

**Android Auto** 

Airplay

**Autolink** 

Firmware Update

Display

**Volume Control** 