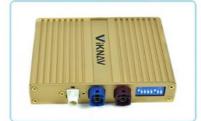

#### More Images

Brand Name:

### **Product Specification**

• For Vehicle Brands/Model: LEXUS

• Type: For Lexus NX 2015-2020

Tuner Type: AM FM Linux System Category: Linux Operating System: Voltage: 12V Out Power: 4\*60W Hign-concerned Chemical: None Is Touch Screen: Built-in Screen: Interface: AUX • Din: Double Din ABS Material Type: Origin: Mainland China