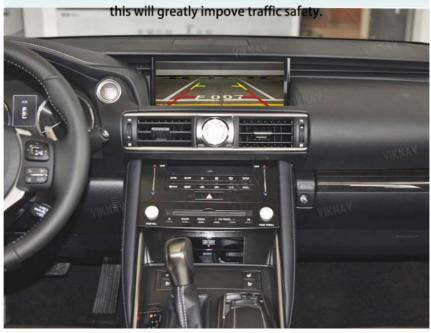

The rear view camera powers on automotically when shifting into reverse gear, eliminates most of the blind spot,

**Wireless Carplay** 

Homepage

**Android Auto** 

Airplay

**Autolink** 

Firmware Update

Display