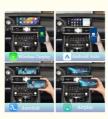

#### Main Feature:

- 1. Jack to Jack, plug and play, easy connection
- 2. We have an installation video that can guide customers how to install
- 3.Support: Intelligent voice control-Multi Languages
- 4. Support: wireless carplay
- 5.Support:wireless android auto
- 6.Support :mobile phone Bluetooth music
- 7. Support :mobile phone hot spot connection network.
- 8.Support: original car reversing camera/factory 360/CVBS/AHD camera
- 9. High Qualityis our aims.
- 10. High Running Speed

The rear view camera powers on automotically when shifting into reverse gear, eliminates most of the blind spot,

**Wireless Carplay** 

Homepage

**Android Auto** 

Airplay

**Autolink** 

Firmware Update

Display