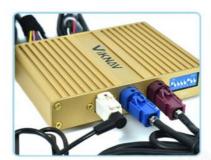

#### Main Feature:

- 1. Jack to Jack, plug and play, easy connection
- 2. We have an installation video that can guide customers how to install
- 3.Support: Intelligent voice control-Multi Languages
- 4. Support: wireless carplay
- 5.Support:wireless android auto
- 6.Support :mobile phone Bluetooth music
- 7. Support :mobile phone hot spot connection network.
- 8.Support: original car reversing camera/factory 360/CVBS/AHD camera
- 9. High Qualityis our aims.
- 10. High Running Speed