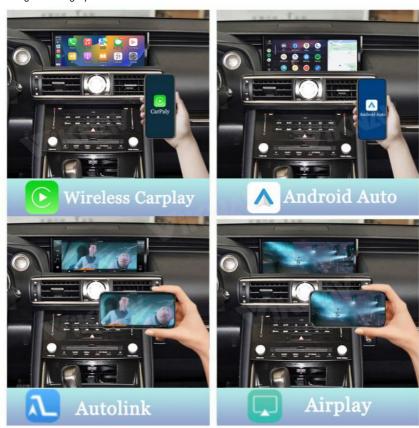

#### Main Feature:

- 1. Jack to Jack, plug and play, easy connection
- 2. We have an installation video that can guide customers how to install
- 3.Support: Intelligent voice control-Multi Languages
- 4. Support: wireless carplay
- 5.Support:wireless android auto
- 6.Support :mobile phone Bluetooth music
- 7. Support :mobile phone hot spot connection network.
- 8.Support: original car reversing camera/factory 360/CVBS/AHD camera
- 9. High Qualityis our aims.
- 10. High Running Speed

The rear view camera powers on automotically when shifting into reverse gear, eliminates most of the blind spot,

**Wireless Carplay** 

Homepage

**Android Auto** 

Airplay

**Autolink** 

Firmware Update

Display