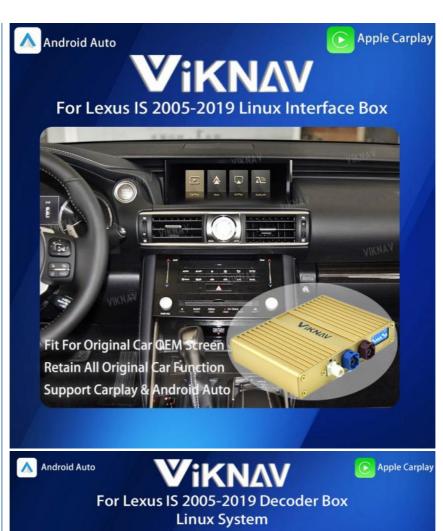

## Viknav Linux System For Lexus IS 2005-2019 Wireless Apple CarPlay Android Auto Only Support Original Car OEM Screen

### Support Original Car Button Control

### Application:

For Lexus IS 2005-2019 ,OEM Car Screen ,High Version