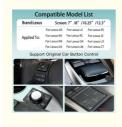

### **Compatible Model List**

Brand:Lexus Screen: 7" /8" /10.25" /12.3"

For Lexus GS For Lexus LS For Lexus ES

Applied To: For Lexus RX For Lexus RC For Lexus IS

For Lexus NX For Lexus GX For Lexus LX

For Lexus UX For Lexus LM For Lexus CT