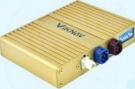

## Viknav Linux System For Lexus IS 2005-2019 Wireless Apple CarPlay Android Auto Only Support Original Car OEM Screen

### **Product Specification**

• For Vehicle Brands/Model: LEXUS

• Type: For Lexus IS 2005-2019

Tuner Type: AM FM Linux System Category: Linux Operating System: 12V Voltage: Out Power: 4\*60W Hign-concerned Chemical: None Is Touch Screen: Built-in Screen: Interface: AUX • Din: Double Din ABS Material Type: • Origin: Mainland China