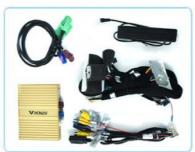

#### Main Feature:

- 1. Jack to Jack, plug and play, easy connection
- 2. We have an installation video that can guide customers how to install
- 3.Support: Intelligent voice control-Multi Languages
- 4. Support: wireless carplay
- 5.Support:wireless android auto
- 6.Support :mobile phone Bluetooth music
- 7. Support :mobile phone hot spot connection network.
- 8.Support: original car reversing camera/factory 360/CVBS/AHD camera
- 9. High Qualityis our aims.
- 10. High Running Speed

The rear view camera powers on automotically when shifting into reverse gear, eliminates most of the blind spot,

**Wireless Carplay** 

Homepage

**Android Auto** 

Airplay

**Autolink** 

Firmware Update

Display