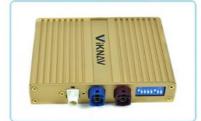

en ,High Version

#### Main Feature:

- 1. Jack to Jack, plug and play, easy connection
- 2. We have an installation video that can guide customers how to install
- 3.Support: Intelligent voice control-Multi Languages
- 4. Support: wireless carplay
- 5.Support:wireless android auto
- 6.Support :mobile phone Bluetooth music
- 7. Support :mobile phone hot spot connection network.
- 8.Support: original car reversing camera/factory 360/CVBS/AHD camera
- 9. High Qualityis our aims.
- 10. High Running Speed





The rear view camera powers on automotically when shifting into reverse gear, eliminates most of the blind spot,













**Wireless Carplay** 

Homepage

**Android Auto** 







Airplay

**Autolink** 







Firmware Update

Display

**Volume Control** 

# **Product Details**









VIKNAV VIKNAV TECH CO., LTD