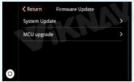

The rear view camera powers on automotically when shifting into reverse gear, eliminates most of the blind spot,

**Wireless Carplay** 

Homepage

**Android Auto** 

Airplay

**Autolink** 

Firmware Update

Display