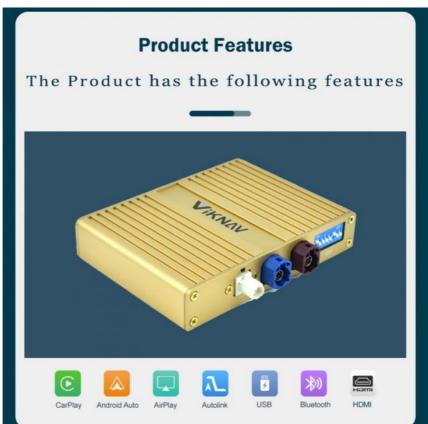

#### Main Feature:

- 1. Jack to Jack, plug and play, easy connection
- 2. We have an installation video that can guide customers how to install
- 3.Support: Intelligent voice control-Multi Languages
- 4. Support: wireless carplay
- 5.Support:wireless android auto
- 6.Support :mobile phone Bluetooth music
- 7. Support :mobile phone hot spot connection network.
- 8.Support: original car reversing camera/factory 360/CVBS/AHD camera
- 9. High Qualityis our aims.
- 10. High Running Speed