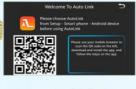

The rear view camera powers on automotically when shifting into reverse gear, eliminates most of the blind spot,

**Wireless Carplay** 

Homepage

**Android Auto** 

Airplay

**Autolink** 

Firmware Update

Display