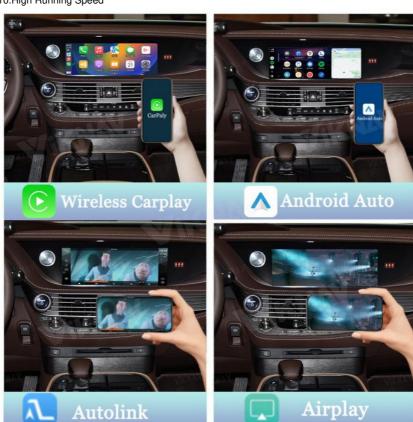

#### Main Feature:

- 1. Jack to Jack, plug and play, easy connection
- 2. We have an installation video that can guide customers how to install
- 3. Support: Intelligent voice control-Multi Languages
- 4. Support: wireless carplay
- 5. Support: wireless android auto
- 6.Support :mobile phone Bluetooth music
- 7. Support :mobile phone hot spot connection network.
- 8. Support: original car reversing camera/factory 360/CVBS/AHD camera
- 9. High Qualityis our aims.
- 10. High Running Speed

The rear view camera powers on automotically when shifting into reverse gear, eliminates most of the blind spot,

**Wireless Carplay** 

Homepage

**Android Auto** 

Airplay

**Autolink** 

Firmware Update

Display