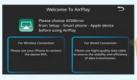

#### Main Feature:

- 1. Jack to Jack, plug and play, easy connection
- 2. We have an installation video that can guide customers how to install
- 3. Support: Intelligent voice control-Multi Languages
- 4. Support: wireless carplay
- 5. Support: wireless android auto
- 6.Support :mobile phone Bluetooth music
- 7. Support :mobile phone hot spot connection network.
- 8. Support: original car reversing camera/factory 360/CVBS/AHD camera
- 9. High Qualityis our aims.
- 10. High Running Speed

The rear view camera powers on automotically when shifting into reverse gear, eliminates most of the blind spot,

**Wireless Carplay** 

Homepage

**Android Auto** 

Airplay

**Autolink** 

Firmware Update

Display