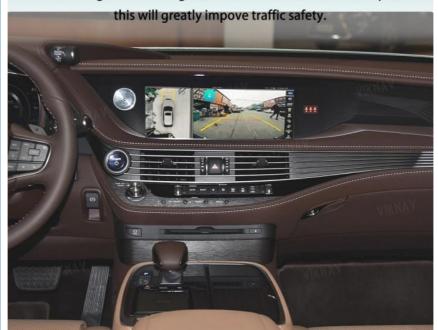

#### Main Feature:

- 1. Jack to Jack, plug and play, easy connection
- 2. We have an installation video that can guide customers how to install
- 3. Support: Intelligent voice control-Multi Languages
- 4. Support: wireless carplay
- 5. Support: wireless android auto
- 6.Support :mobile phone Bluetooth music
- 7. Support :mobile phone hot spot connection network.
- 8. Support: original car reversing camera/factory 360/CVBS/AHD camera
- 9. High Qualityis our aims.
- 10. High Running Speed