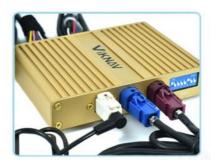

### **Product Specification**

• For Vehicle Brands/Model: LEXUS

• Type: For Lexus LS 2005-2022

ViKNAV

Tuner Type: AM FM Linux System Category: Linux Operating System: Voltage: 12V Out Power: 4\*60W Hign-concerned Chemical: None Is Touch Screen: Built-in Screen: Interface: AUX • Din: Double Din Material Type: ABS Origin: Mainland China

#### Main Feature:

- 1. Jack to Jack, plug and play, easy connection
- 2. We have an installation video that can guide customers how to install
- 3. Support: Intelligent voice control-Multi Languages
- 4. Support: wireless carplay
- 5. Support: wireless android auto
- 6.Support :mobile phone Bluetooth music
- 7. Support :mobile phone hot spot connection network.
- 8. Support: original car reversing camera/factory 360/CVBS/AHD camera
- 9. High Qualityis our aims.
- 10. High Running Speed