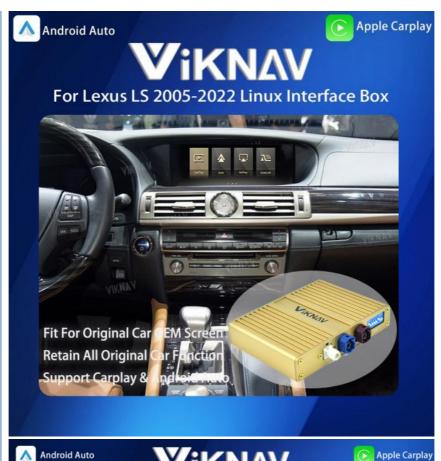

# Viknav Linux System For Lexus LS 2005-2022 Wireless Apple CarPlay Android Auto Only Support Original Car OEM Screen

### **Product Specification**

• For Vehicle Brands/Model: LEXUS

• Type: For Lexus LS 2005-2022

ViKNAV

Tuner Type: AM FM Linux System Category: Linux Operating System: Voltage: 12V Out Power: 4\*60W Hign-concerned Chemical: None Is Touch Screen: Built-in Screen: Interface: AUX • Din: Double Din Material Type: ABS Origin: Mainland China

### Application:

For Lexus LS 2005-2022 ,OEM Car Screen ,High Version