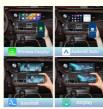

#### Main Feature:

- 1. Jack to Jack, plug and play, easy connection
- 2. We have an installation video that can guide customers how to install
- 3. Support: Intelligent voice control-Multi Languages
- 4. Support: wireless carplay
- 5. Support: wireless android auto
- 6.Support :mobile phone Bluetooth music
- 7. Support :mobile phone hot spot connection network.
- 8. Support: original car reversing camera/factory 360/CVBS/AHD camera
- 9. High Qualityis our aims.
- 10. High Running Speed

The rear view camera powers on automotically when shifting into reverse gear, eliminates most of the blind spot,

**Wireless Carplay** 

Homepage

**Android Auto** 

Airplay

**Autolink** 

Firmware Update

Display