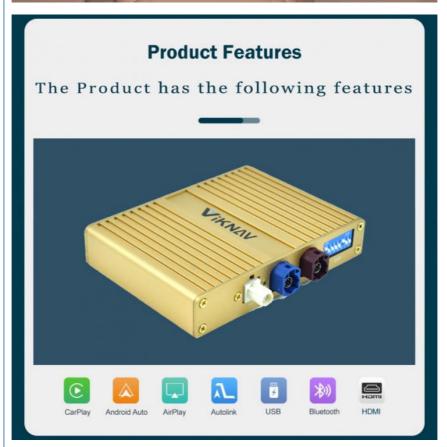

#### Main Feature:

- 1. Jack to Jack, plug and play, easy connection
- 2. We have an installation video that can guide customers how to install
- 3. Support: Intelligent voice control-Multi Languages
- 4. Support: wireless carplay
- 5. Support: wireless android auto
- 6.Support :mobile phone Bluetooth music
- 7. Support :mobile phone hot spot connection network.
- 8. Support: original car reversing camera/factory 360/CVBS/AHD camera
- 9. High Qualityis our aims.
- 10. High Running Speed