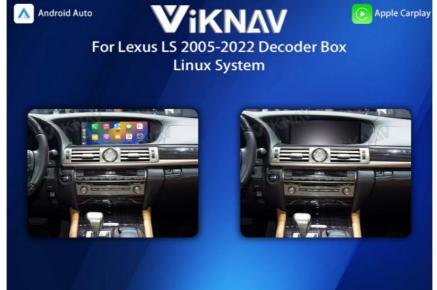

# Viknav Linux System For Lexus LS 2005-2022 Wireless Apple CarPlay Android Auto Only Support Original Car OEM Screen

### **Product Specification**

• For Vehicle Brands/Model: LEXUS

• Type: For Lexus LS 2005-2022

ViKNAV

Tuner Type: AM FM Linux System Category: Linux Operating System: Voltage: 12V Out Power: 4\*60W Hign-concerned Chemical: None Is Touch Screen: Built-in Screen: Interface: AUX • Din: Double Din Material Type: ABS Origin: Mainland China

### Application:

For Lexus LS 2005-2022 ,OEM Car Screen ,High Version