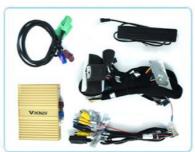

#### Main Feature:

- 1. Jack to Jack, plug and play, easy connection
- 2. We have an installation video that can guide customers how to install
- 3. Support: Intelligent voice control-Multi Languages
- 4. Support: wireless carplay
- 5. Support: wireless android auto
- 6.Support :mobile phone Bluetooth music
- 7. Support :mobile phone hot spot connection network.
- 8. Support: original car reversing camera/factory 360/CVBS/AHD camera
- 9. High Qualityis our aims.
- 10. High Running Speed