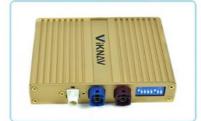

### **Product Specification**

• For Vehicle Brands/Model: LEXUS

• Type: For Lexus LS 2005-2022

ViKNAV

Tuner Type: AM FM Linux System Category: Linux Operating System: Voltage: 12V Out Power: 4\*60W Hign-concerned Chemical: None Is Touch Screen: Built-in Screen: Interface: AUX • Din: Double Din Material Type: ABS Origin: Mainland China