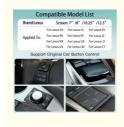

### **Compatible Model List**

Brand:Lexus Screen: 7" /8" /10.25" /12.3"

For Lexus GS For Lexus LS For Lexus ES

Applied To: For Lexus RX For Lexus RC For Lexus IS

For Lexus NX For Lexus GX For Lexus LX

For Lexus UX For Lexus LM For Lexus CT