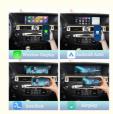

## Application:

For Lexus GS 2009-2020 ,OEM Car Screen ,High Version

- 1. Jack to Jack, plug and play, easy connection
- 2.We have an installation video that can guide customers how to install
- 3. Support: Intelligent voice control-Multi Languages
- 4. Support: wireless carplay
- 5. Support: wireless android auto
- 6.Support :mobile phone Bluetooth music
- 7. Support :mobile phone hot spot connection network.
- 8.Support: original car reversing camera/factory 360/CVBS/AHD camera
- 9. High Qualityis our aims.
- 10. High Running Speed

The rear view camera powers on automotically when shifting into reverse gear, eliminates most of the blind spot, this will greatly impove traffic safety.