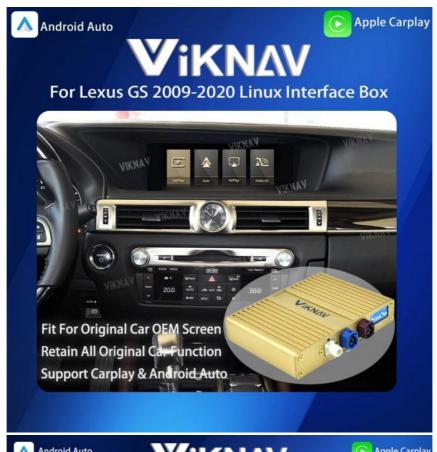

## Viknav Linux System For Lexus GS 2009-2020 Wireless Apple CarPlay Android Auto Only Support Original Car OEM Screen

## Application:

For Lexus GS 2009-2020 ,OEM Car Screen ,High Version

- 1. Jack to Jack, plug and play, easy connection
- 2.We have an installation video that can guide customers how to install
- 3. Support: Intelligent voice control-Multi Languages
- 4. Support: wireless carplay
- 5. Support: wireless android auto
- 6.Support :mobile phone Bluetooth music
- 7. Support :mobile phone hot spot connection network.
- 8.Support: original car reversing camera/factory 360/CVBS/AHD camera
- 9. High Qualityis our aims.
- 10. High Running Speed