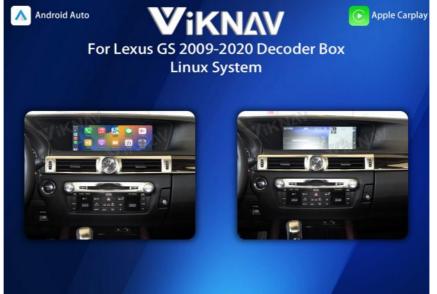

## Viknav Linux System For Lexus GS 2009-2020 Wireless Apple CarPlay Android Auto Only Support Original Car OEM Screen

## Application:

For Lexus GS 2009-2020 ,OEM Car Screen ,High Version

- 1. Jack to Jack, plug and play, easy connection
- 2.We have an installation video that can guide customers how to install
- 3. Support: Intelligent voice control-Multi Languages
- 4. Support: wireless carplay
- 5. Support: wireless android auto
- 6.Support :mobile phone Bluetooth music
- 7. Support :mobile phone hot spot connection network.
- 8.Support: original car reversing camera/factory 360/CVBS/AHD camera
- 9. High Qualityis our aims.
- 10. High Running Speed