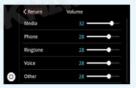

sion

- 1. Jack to Jack, plug and play, easy connection
- 2.We have an installation video that can guide customers how to install
- 3. Support: Intelligent voice control-Multi Languages
- 4. Support: wireless carplay
- 5. Support: wireless android auto
- 6.Support :mobile phone Bluetooth music
- 7. Support :mobile phone hot spot connection network.
- 8.Support: original car reversing camera/factory 360/CVBS/AHD camera
- 9. High Qualityis our aims.
- 10. High Running Speed





The rear view camera powers on automotically when shifting into reverse gear, eliminates most of the blind spot, this will greatly impove traffic safety.



## **Product Features**

The Product has the following features











**Wireless Carplay** 

Homepage

**Android Auto** 







Airplay

**Autolink** 







Firmware Update

Display

**Volume Control** 

# **Product Details**









VIKNAV VIKNAV TECH CO., LTD





viknav007@outlook.com viknav.com.cn



Luohu District, Shenzhen City, Guangdong Province, China