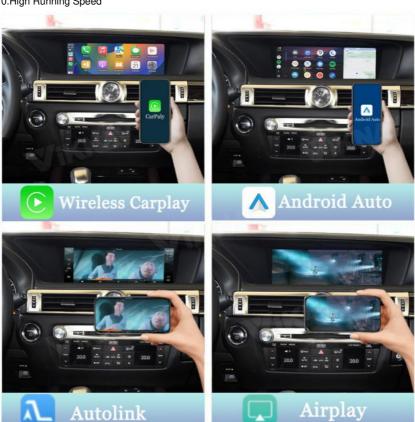

## Application:

For Lexus GS 2009-2020 ,OEM Car Screen ,High Version

- 1. Jack to Jack, plug and play, easy connection
- 2.We have an installation video that can guide customers how to install
- 3. Support: Intelligent voice control-Multi Languages
- 4. Support: wireless carplay
- 5. Support: wireless android auto
- 6.Support :mobile phone Bluetooth music
- 7. Support :mobile phone hot spot connection network.
- 8.Support: original car reversing camera/factory 360/CVBS/AHD camera
- 9. High Qualityis our aims.
- 10. High Running Speed

## **Product Features**

The Product has the following features

**Wireless Carplay** 

Homepage

**Android Auto** 

Airplay

**Autolink** 

Firmware Update