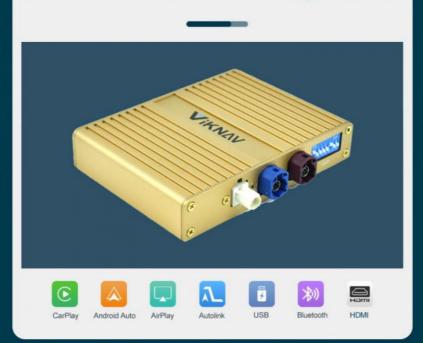

## Application:

For Lexus GS 2009-2020 ,OEM Car Screen ,High Version

- 1. Jack to Jack, plug and play, easy connection
- 2.We have an installation video that can guide customers how to install
- 3. Support: Intelligent voice control-Multi Languages
- 4. Support: wireless carplay
- 5. Support: wireless android auto
- 6.Support :mobile phone Bluetooth music
- 7. Support :mobile phone hot spot connection network.
- 8.Support: original car reversing camera/factory 360/CVBS/AHD camera
- 9. High Qualityis our aims.
- 10. High Running Speed

## **Product Features**

The Product has the following features

**Wireless Carplay** 

Homepage

**Android Auto** 

Airplay

**Autolink** 

Firmware Update