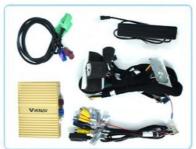

## **Product Specification**

• For Vehicle Brands/Model: LEXUS

• Type: For Lexus GS 2009-2020

• Tuner Type: AM FM Linux System Category: Linux Operating System: 12V Voltage: Out Power: 4\*60W Hign-concerned Chemical: None Is Touch Screen: • Built-in Screen: Interface: AUX • Din: Double Din Material Type: ABS Origin: Mainland China

## Application:

For Lexus GS 2009-2020 ,OEM Car Screen ,High Version

- 1. Jack to Jack, plug and play, easy connection
- 2.We have an installation video that can guide customers how to install
- 3. Support: Intelligent voice control-Multi Languages
- 4. Support: wireless carplay
- 5. Support: wireless android auto
- 6.Support :mobile phone Bluetooth music
- 7. Support :mobile phone hot spot connection network.
- 8.Support: original car reversing camera/factory 360/CVBS/AHD camera
- 9. High Qualityis our aims.
- 10. High Running Speed