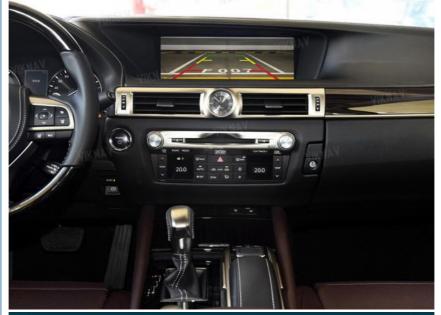

The rear view camera powers on automotically when shifting into reverse gear, eliminates most of the blind spot, this will greatly impove traffic safety.