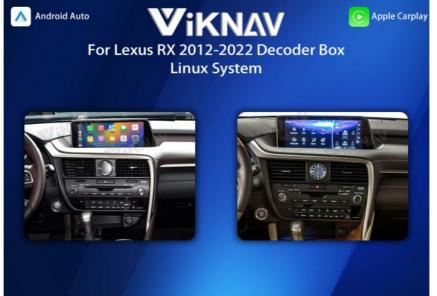

### Viknav Linux System For Lexus RX 2012-2022 Wireless Apple CarPlay **Android Auto Only Support Original Car OEM Screen**

### Application:

For Lexus RX 2012-2022 ,OEM Car Screen ,High Version