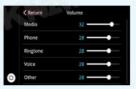

tton Control









### Application:

For Lexus RX 2012-2022 ,OEM Car Screen ,High Version

#### Main Feature:

- 1. Jack to Jack, plug and play, easy connection
- 2. We have an installation video that can guide customers how to install
- 3.Support: Intelligent voice control-Multi Languages
- 4.Support:wireless carplay
- 5. Support: wireless android auto
- 6.Support :mobile phone Bluetooth music
- 7. Support :mobile phone hot spot connection network.
- 8.Support: original car reversing camera/factory 360/CVBS/AHD camera
- 9. High Qualityis our aims.
- 10. High Running Speed





The rear view camera powers on automotically when shifting into reverse gear, eliminates most of the blind spot,













**Wireless Carplay** 

Homepage

**Android Auto** 







Airplay

**Autolink** 







Firmware Update

Display

**Volume Control** 

# **Product Details**









VIKNAV VIKNAV TECH CO., LTD