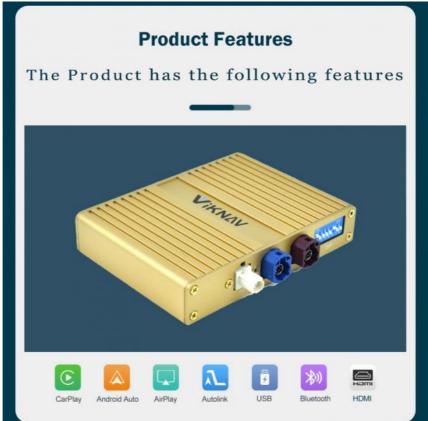

#### Main Feature:

- 1. Jack to Jack, plug and play, easy connection
- 2. We have an installation video that can guide customers how to install
- 3.Support: Intelligent voice control-Multi Languages
- 4.Support:wireless carplay
- 5. Support: wireless android auto
- 6.Support :mobile phone Bluetooth music
- 7. Support :mobile phone hot spot connection network.
- 8.Support: original car reversing camera/factory 360/CVBS/AHD camera
- 9. High Qualityis our aims.
- 10. High Running Speed