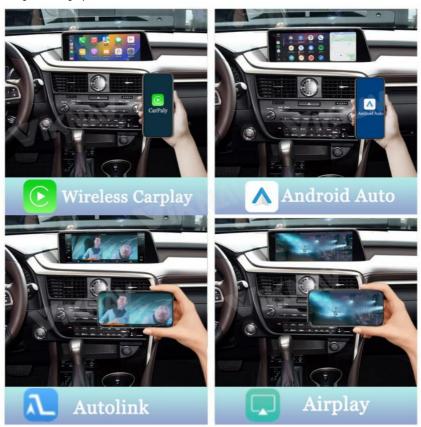

#### Main Feature:

- 1. Jack to Jack, plug and play, easy connection
- 2. We have an installation video that can guide customers how to install
- 3.Support: Intelligent voice control-Multi Languages
- 4.Support:wireless carplay
- 5. Support: wireless android auto
- 6.Support :mobile phone Bluetooth music
- 7. Support :mobile phone hot spot connection network.
- 8.Support: original car reversing camera/factory 360/CVBS/AHD camera
- 9. High Qualityis our aims.
- 10. High Running Speed

The rear view camera powers on automotically when shifting into reverse gear, eliminates most of the blind spot,

**Wireless Carplay** 

Homepage

**Android Auto** 

Airplay

**Autolink** 

Firmware Update

Display