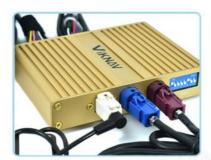

Screen ,High Version

#### Main Feature:

- 1. Jack to Jack, plug and play, easy connection
- 2. We have an installation video that can guide customers how to install
- 3.Support: Intelligent voice control-Multi Languages
- 4.Support:wireless carplay
- 5. Support: wireless android auto
- 6.Support :mobile phone Bluetooth music
- 7. Support :mobile phone hot spot connection network.
- 8.Support: original car reversing camera/factory 360/CVBS/AHD camera
- 9. High Qualityis our aims.
- 10. High Running Speed





The rear view camera powers on automotically when shifting into reverse gear, eliminates most of the blind spot,













**Wireless Carplay** 

Homepage

**Android Auto** 







Airplay

**Autolink** 







Firmware Update

Display

**Volume Control** 

# **Product Details**









VIKNAV VIKNAV TECH CO., LTD