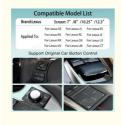

## **Compatible Model List**

Brand:Lexus Screen: 7" /8" /10.25" /12.3"

For Lexus GS For Lexus LS For Lexus ES

Applied To: For Lexus RX For Lexus RC For Lexus IS

For Lexus UX For Lexus LM For Lexus CT