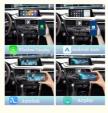

#### Main Feature:

- 1. Jack to Jack, plug and play, easy connection
- 2. We have an installation video that can guide customers how to install
- 3.Support: Intelligent voice control-Multi Languages
- 4.Support:wireless carplay
- 5. Support: wireless android auto
- 6.Support :mobile phone Bluetooth music
- 7. Support :mobile phone hot spot connection network.
- 8.Support: original car reversing camera/factory 360/CVBS/AHD camera
- 9. High Qualityis our aims.
- 10. High Running Speed

The rear view camera powers on automotically when shifting into reverse gear, eliminates most of the blind spot,

**Wireless Carplay** 

Homepage

**Android Auto** 

Airplay

**Autolink** 

Firmware Update

Display