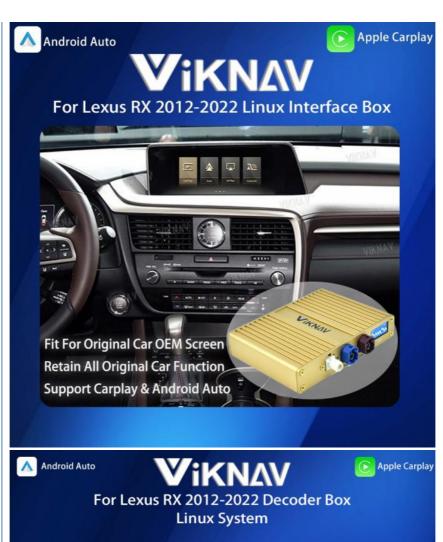

### Viknav Linux System For Lexus RX 2012-2022 Wireless Apple CarPlay **Android Auto Only Support Original Car OEM Screen**

### Application:

For Lexus RX 2012-2022 ,OEM Car Screen ,High Version

#### Main Feature:

- 1. Jack to Jack, plug and play, easy connection
- 2. We have an installation video that can guide customers how to install
- 3.Support: Intelligent voice control-Multi Languages
- 4.Support:wireless carplay
- 5. Support: wireless android auto
- 6.Support :mobile phone Bluetooth music
- 7. Support :mobile phone hot spot connection network.
- 8.Support: original car reversing camera/factory 360/CVBS/AHD camera
- 9. High Qualityis our aims.
- 10. High Running Speed