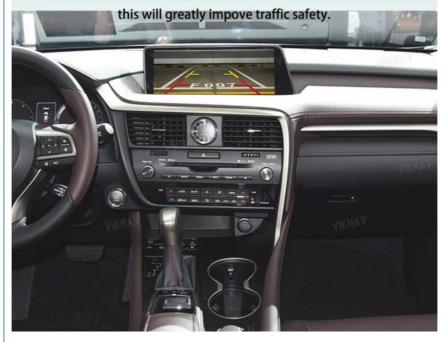

The rear view camera powers on automotically when shifting into reverse gear, eliminates most of the blind spot,

**Wireless Carplay** 

Homepage

**Android Auto** 

Airplay

**Autolink** 

Firmware Update

Display