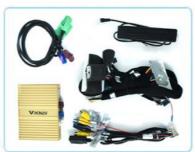

#### Main Feature:

- 1. Jack to Jack, plug and play, easy connection
- 2. We have an installation video that can guide customers how to install
- 3.Support: Intelligent voice control-Multi Languages
- 4.Support:wireless carplay
- 5. Support: wireless android auto
- 6.Support :mobile phone Bluetooth music
- 7. Support :mobile phone hot spot connection network.
- 8.Support: original car reversing camera/factory 360/CVBS/AHD camera
- 9. High Qualityis our aims.
- 10. High Running Speed