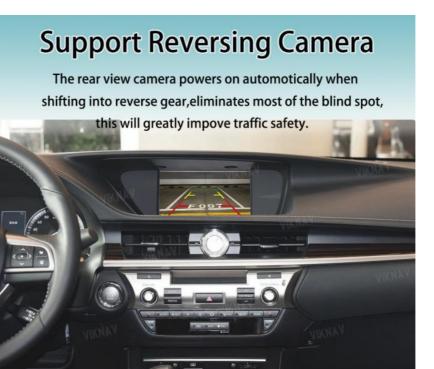

#### Main Feature:

- 1. Jack to Jack, plug and play, easy connection
- 2. We have an installation video that can guide customers how to install
- 3.Support: Intelligent voice control-Multi Languages
- 4.Support:wireless carplay
- 5. Support: wireless android auto
- 6.Support :mobile phone Bluetooth music
- 7. Support :mobile phone hot spot connection network.
- 8.Support: original car reversing camera/factory 360/CVBS/AHD camera
- 9. High Qualityis our aims.
- 10. High Running Speed