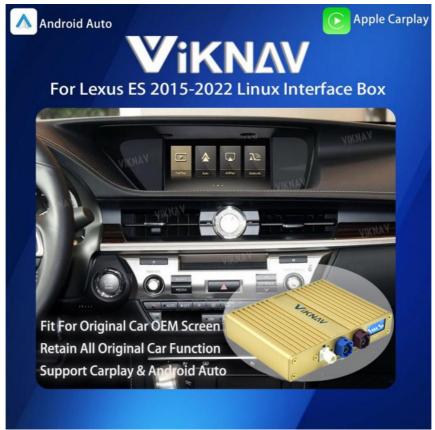

### Viknav Linux System For Lexus ES 2015-2022 Wireless Apple CarPlay Android **Auto Only Support Original Car OEM Screen**

### **Product Specification**

• For Vehicle Brands/Model: LEXUS

For Lexus ES 2015-2022 Type:

Tuner Type: AM FM Linux System Category: Linux Operating System: 12V Voltage: Out Power: 4\*60W Hign-concerned Chemical: None Is Touch Screen: Built-in Screen: Interface: AUX • Din: Double Din Material Type: ABS

### Application:

For Lexus ES 2015-2022 ,OEM Car Screen ,High Version

#### Main Feature:

- 1. Jack to Jack, plug and play, easy connection
- 2. We have an installation video that can guide customers how to install
- 3.Support: Intelligent voice control-Multi Languages
- 4.Support:wireless carplay
- 5. Support: wireless android auto
- 6.Support :mobile phone Bluetooth music
- 7. Support :mobile phone hot spot connection network.
- 8.Support: original car reversing camera/factory 360/CVBS/AHD camera
- 9. High Qualityis our aims.
- 10. High Running Speed