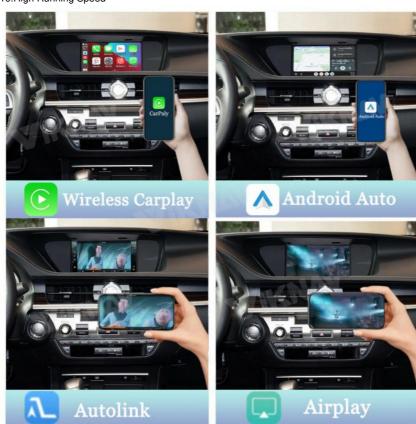

#### Main Feature:

- 1. Jack to Jack, plug and play, easy connection
- 2. We have an installation video that can guide customers how to install
- 3.Support: Intelligent voice control-Multi Languages
- 4.Support:wireless carplay
- 5. Support: wireless android auto
- 6.Support :mobile phone Bluetooth music
- 7. Support :mobile phone hot spot connection network.
- 8.Support: original car reversing camera/factory 360/CVBS/AHD camera
- 9. High Qualityis our aims.
- 10. High Running Speed

**Wireless Carplay** 

Homepage

**Android Auto** 

Airplay

**Autolink** 

Firmware Update

Display

**Volume Control** 