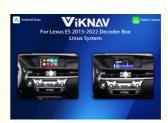

#### More Images

## **Compatible Model List**

Brand:Lexus Screen: 7" /8" /10.25" /12.3"

For Lexus GS For Lexus LS For Lexus ES

Applied To: For Lexus RX For Lexus RC For Lexus IS

For Lexus NX For Lexus GX For Lexus LX

For Lexus UX For Lexus LM For Lexus CT