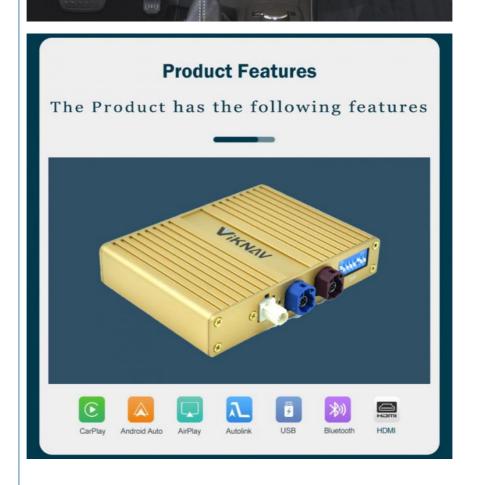

#### Main Feature:

- 1. Jack to Jack, plug and play, easy connection
- 2. We have an installation video that can guide customers how to install
- 3.Support: Intelligent voice control-Multi Languages
- 4.Support:wireless carplay
- 5. Support: wireless android auto
- 6.Support :mobile phone Bluetooth music
- 7. Support :mobile phone hot spot connection network.
- 8.Support: original car reversing camera/factory 360/CVBS/AHD camera
- 9. High Qualityis our aims.
- 10. High Running Speed