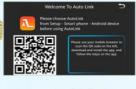

Homepage

**Android Auto** 

Airplay

**Autolink** 

Firmware Update

Display

**Volume Control** 