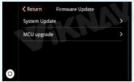

Homepage

**Android Auto** 

Airplay

**Autolink** 

Firmware Update

Display

**Volume Control** 