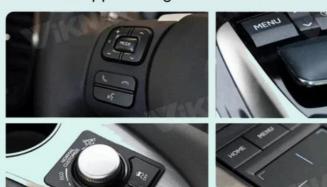

• For Vehicle Brands/Model: LEXUS

• Type: For Lexus RC 2015-2020

Tuner Type: AM FM Linux System Category: Linux Operating System: 12V Voltage: Out Power: 4\*60W Hign-concerned Chemical: None Is Touch Screen: Built-in Screen: Interface: AUX • Din: Double Din Material Type: ABS • Origin: Mainland China



#### More Images

Brand Name:











### Product Description

If you are interested in this product, can order with this link:

ViKNAV

https://www.viknav.com/wholesale/linux-system-for-lexus-rc-2015-2020.html

Our Product Introduction





## **Compatible Model List**

Brand:Lexus Screen: 7" /8" /10.25" /12.3"

For Lexus GS For Lexus LS For Lexus ES

Applied To: For Lexus RX For Lexus RC For Lexus IS

For Lexus UX For Lexus LM For Lexus CT

### Support Original Car Button Control



### Application:

For Lexus RC 2015-2020 ,OEM Car Screen ,High Version

#### Main Feature:

- 1. Jack to Jack, plug and play, easy connection
- 2.We have an installation video that can guide customers how to install
- 3.Support: Intelligent voice control-Multi Languages
- 4. Support: wireless carplay
- 5. Support: wireless android auto
- 6.Support :mobile phone Bluetooth music
- 7. Support :mobile phone hot spot connection network.
- 8. Support: original car reversing camera/factory 360/CVBS/AHD camera
- 9. High Qualityis our aims.
- 10. High Running Speed





The rear view camera powers on automotically when shifting into reverse gear, eliminates most of the blind spot, this will greatly impove traffic safety.





The Product has the following features











**Wireless Carplay**