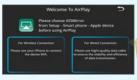

The rear view camera powers on automotically when shifting into reverse gear, eliminates most of the blind spot, this will greatly impove traffic safety.

The Product has the following features

**Wireless Carplay** 

Homepage

**Android Auto** 

Airplay

**Autolink** 

Firmware Update

Display

**Volume Control** 