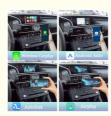

#### Main Feature:

- 1. Jack to Jack, plug and play, easy connection
- 2.We have an installation video that can guide customers how to install
- 3.Support: Intelligent voice control-Multi Languages
- 4. Support: wireless carplay
- 5. Support: wireless android auto
- 6.Support :mobile phone Bluetooth music
- 7. Support :mobile phone hot spot connection network.
- 8. Support: original car reversing camera/factory 360/CVBS/AHD camera
- 9. High Qualityis our aims.
- 10. High Running Speed