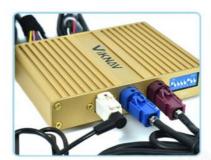

### **Product Specification**

• For Vehicle Brands/Model: LEXUS

• Type: For Lexus RC 2015-2020

Tuner Type: AM FM Linux System Category: Linux Operating System: 12V Voltage: Out Power: 4\*60W Hign-concerned Chemical: None Is Touch Screen: Built-in Screen: Interface: AUX • Din: Double Din Material Type: ABS • Origin: Mainland China

# **Product Details**

VIKNAV VIKNAV TECH CO., LTD