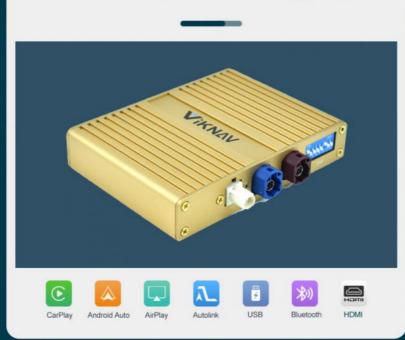

t Original Car Button Control



### Application:

For Lexus RC 2015-2020 ,OEM Car Screen ,High Version

#### Main Feature:

- 1. Jack to Jack, plug and play, easy connection
- 2.We have an installation video that can guide customers how to install
- 3.Support: Intelligent voice control-Multi Languages
- 4. Support: wireless carplay
- 5. Support: wireless android auto
- 6.Support :mobile phone Bluetooth music
- 7. Support :mobile phone hot spot connection network.
- 8. Support: original car reversing camera/factory 360/CVBS/AHD camera
- 9. High Qualityis our aims.
- 10. High Running Speed





The rear view camera powers on automotically when shifting into reverse gear, eliminates most of the blind spot, this will greatly impove traffic safety.





The Product has the following features











**Wireless Carplay** 

Homepage

**Android Auto** 







Airplay

**Autolink** 







Firmware Update

Display

**Volume Control** 

# **Product Details**









VIKNAV VIKNAV TECH CO., LTD