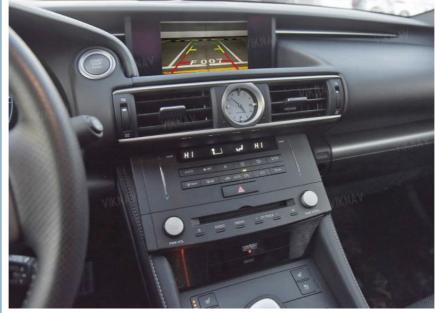

xus UX For Lexus LM For Lexus CT

### Support Original Car Button Control



### Application:

For Lexus RC 2015-2020 ,OEM Car Screen ,High Version

#### Main Feature:

- 1. Jack to Jack, plug and play, easy connection
- 2.We have an installation video that can guide customers how to install
- 3.Support: Intelligent voice control-Multi Languages
- 4. Support: wireless carplay
- 5. Support: wireless android auto
- 6.Support :mobile phone Bluetooth music
- 7. Support :mobile phone hot spot connection network.
- 8. Support: original car reversing camera/factory 360/CVBS/AHD camera
- 9. High Qualityis our aims.
- 10. High Running Speed





The rear view camera powers on automotically when shifting into reverse gear, eliminates most of the blind spot, this will greatly impove traffic safety.





The Product has the following features











**Wireless Carplay** 

Homepage

**Android Auto** 







Airplay

**Autolink** 







Firmware Update

Display

**Volume Control** 

# **Product Details**









VIKNAV VIKNAV TECH CO., LTD