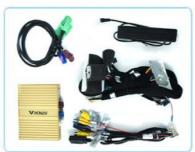

#### Main Feature:

- 1. Jack to Jack, plug and play, easy connection
- 2.We have an installation video that can guide customers how to install
- 3.Support: Intelligent voice control-Multi Languages
- 4. Support: wireless carplay
- 5. Support: wireless android auto
- 6.Support :mobile phone Bluetooth music
- 7. Support :mobile phone hot spot connection network.
- 8. Support: original car reversing camera/factory 360/CVBS/AHD camera
- 9. High Qualityis our aims.
- 10. High Running Speed

The rear view camera powers on automotically when shifting into reverse gear, eliminates most of the blind spot, this will greatly impove traffic safety.

The Product has the following features

**Wireless Carplay** 