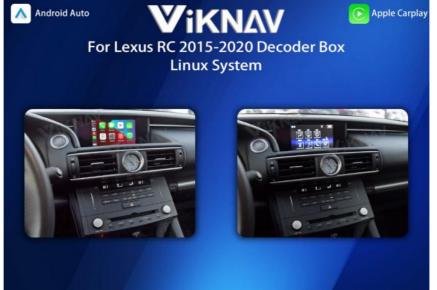

### Viknav Linux System For Lexus RC 2015-2020 Wireless Apple CarPlay Android Auto Only Support Original Car OEM Screen

### Application:

For Lexus RC 2015-2020 ,OEM Car Screen ,High Version

#### Main Feature:

- 1. Jack to Jack, plug and play, easy connection
- 2.We have an installation video that can guide customers how to install
- 3.Support: Intelligent voice control-Multi Languages
- 4. Support: wireless carplay
- 5. Support: wireless android auto
- 6.Support :mobile phone Bluetooth music
- 7. Support :mobile phone hot spot connection network.
- 8. Support: original car reversing camera/factory 360/CVBS/AHD camera
- 9. High Qualityis our aims.
- 10. High Running Speed