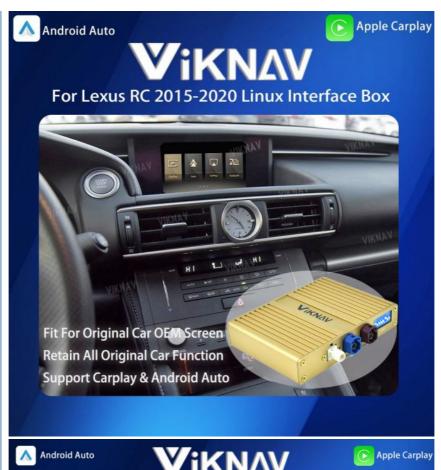

### Viknav Linux System For Lexus RC 2015-2020 Wireless Apple CarPlay Android Auto Only Support Original Car OEM Screen

### Application:

For Lexus RC 2015-2020 ,OEM Car Screen ,High Version

#### Main Feature:

- 1. Jack to Jack, plug and play, easy connection
- 2.We have an installation video that can guide customers how to install
- 3.Support: Intelligent voice control-Multi Languages
- 4. Support: wireless carplay
- 5. Support: wireless android auto
- 6.Support :mobile phone Bluetooth music
- 7. Support :mobile phone hot spot connection network.
- 8. Support: original car reversing camera/factory 360/CVBS/AHD camera
- 9. High Qualityis our aims.
- 10. High Running Speed