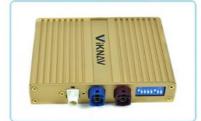

### **Product Specification**

• For Vehicle Brands/Model: LEXUS

• Type: For Lexus RC 2015-2020

Tuner Type: AM FM Linux System Category: Linux Operating System: 12V Voltage: Out Power: 4\*60W Hign-concerned Chemical: None Is Touch Screen: Built-in Screen: Interface: AUX • Din: Double Din Material Type: ABS • Origin: Mainland China

# **Product Details**

VIKNAV VIKNAV TECH CO., LTD