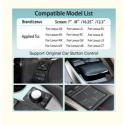

## **Compatible Model List**

Brand:Lexus Screen: 7" /8" /10.25" /12.3"

For Lexus GS For Lexus LS For Lexus ES

Applied To: For Lexus RX For Lexus RC For Lexus IS

For Lexus UX For Lexus LM For Lexus CT