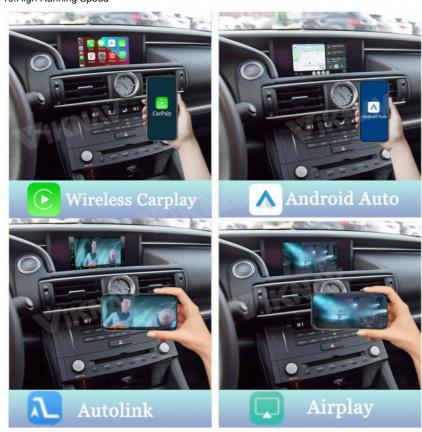

#### Main Feature:

- 1. Jack to Jack, plug and play, easy connection
- 2.We have an installation video that can guide customers how to install
- 3.Support: Intelligent voice control-Multi Languages
- 4. Support: wireless carplay
- 5. Support: wireless android auto
- 6.Support :mobile phone Bluetooth music
- 7. Support :mobile phone hot spot connection network.
- 8. Support: original car reversing camera/factory 360/CVBS/AHD camera
- 9. High Qualityis our aims.
- 10. High Running Speed

The rear view camera powers on automotically when shifting into reverse gear, eliminates most of the blind spot, this will greatly impove traffic safety.

The Product has the following features

**Wireless Carplay** 

Homepage

**Android Auto** 

Airplay

**Autolink** 

Firmware Update

Display

**Volume Control** 