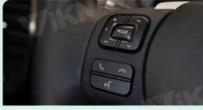

• Type: For Lexus CT 2014-2022

Tuner Type: AM FM Linux System Category: Linux Operating System: 12V Voltage: Out Power: 4\*60W Hign-concerned Chemical: None Is Touch Screen: Built-in Screen: Interface: AUX • Din: Double Din Material Type: ABS • Origin: Mainland China



### More Images

Brand Name:











## Product Description

If you are interested in this product, can order with this link:

ViKNAV

https://www.viknav.com/wholesale/linux-system-for-lexus-ct-2014-2022.html

Our Product Introduction





## **Compatible Model List**

Brand:Lexus Screen: 7" /8" /10.25" /12.3"

For Lexus GS For Lexus LS For Lexus ES

Applied To: For Lexus RX For Lexus RC For Lexus IS

For Lexus NX For Lexus GX For Lexus LX

For Lexus UX For Lexus LM For Lexus CT

## Support Original Car Button Control









## Application:

For Lexus CT 2014-2022 ,OEM Car Screen ,High Version

#### Main Feature:

- 1. Jack to Jack, plug and play, easy connection
- 2. We have an installation video that can guide customers how to install
- 3.Support: Intelligent voice control-Multi Languages
- 4. Support: wireless carplay
- 5. Support: wireless android auto
- 6.Support :mobile phone <u>Bluetooth music</u>
- 7. Support :mobile phone hot spot connection network.
- 8.Support: original car reversing camera/factory 360/CVBS/AHD camera
- 9. High Qualityis our aims.
- 10. High Running Speed



# **Support Reversing Camera**

The rear view camera powers on automotically when shifting into reverse gear, eliminates most of the blind spot, this will greatly impove traffic safety.













**Wireless Carplay**