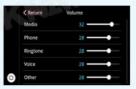

Homepage

**Android Auto** 

Airplay

**Autolink** 

Firmware Update

Display

**Volume Control** 