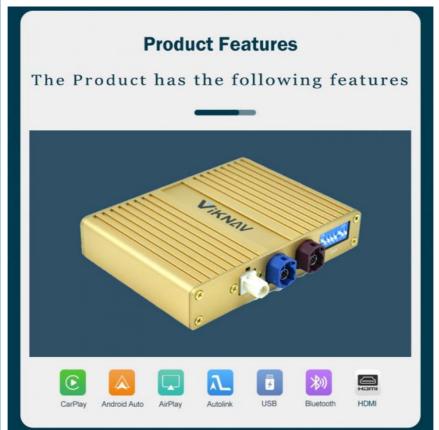

#### Main Feature:

- 1. Jack to Jack, plug and play, easy connection
- 2. We have an installation video that can guide customers how to install
- 3.Support: Intelligent voice control-Multi Languages
- 4. Support: wireless carplay
- 5. Support: wireless android auto
- 6.Support :mobile phone <u>Bluetooth music</u>
- 7. Support :mobile phone hot spot connection network.
- 8.Support: original car reversing camera/factory 360/CVBS/AHD camera
- 9. High Qualityis our aims.
- 10. High Running Speed

Homepage

**Android Auto** 

Airplay

**Autolink** 

Firmware Update

Display

**Volume Control** 