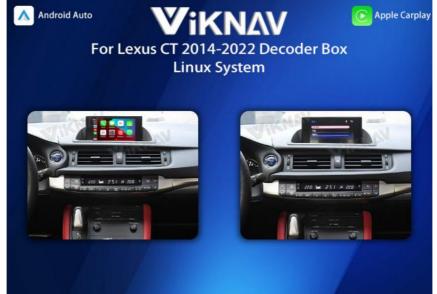

## Viknav Linux System For Lexus CT 2014-2022 Wireless Apple CarPlay Android Auto Only Support Original Car OEM Screen

## Application:

For Lexus CT 2014-2022 ,OEM Car Screen ,High Version