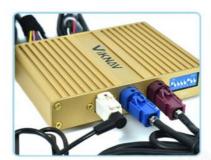

connection
- 2. We have an installation video that can guide customers how to install
- 3.Support: Intelligent voice control-Multi Languages
- 4. Support: wireless carplay
- 5. Support: wireless android auto
- 6.Support :mobile phone <u>Bluetooth music</u>
- 7. Support :mobile phone hot spot connection network.
- 8.Support: original car reversing camera/factory 360/CVBS/AHD camera
- 9. High Qualityis our aims.
- 10. High Running Speed



# **Support Reversing Camera**

The rear view camera powers on automotically when shifting into reverse gear, eliminates most of the blind spot, this will greatly impove traffic safety.













**Wireless Carplay** 

Homepage

**Android Auto** 







Airplay

**Autolink** 







Firmware Update

Display

**Volume Control** 

# **Product Details**









VIKNAV VIKNAV TECH CO., LTD