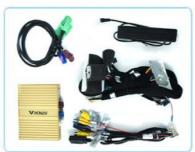

#### Main Feature:

- 1. Jack to Jack, plug and play, easy connection
- 2. We have an installation video that can guide customers how to install
- 3.Support: Intelligent voice control-Multi Languages
- 4. Support: wireless carplay
- 5. Support: wireless android auto
- 6.Support :mobile phone <u>Bluetooth music</u>
- 7. Support :mobile phone hot spot connection network.
- 8.Support: original car reversing camera/factory 360/CVBS/AHD camera
- 9. High Qualityis our aims.
- 10. High Running Speed

# **Support Reversing Camera**

The rear view camera powers on automotically when shifting into reverse gear, eliminates most of the blind spot, this will greatly impove traffic safety.

**Wireless Carplay** 