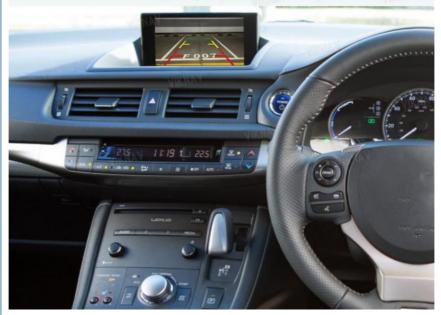

# **Support Reversing Camera**

The rear view camera powers on automotically when shifting into reverse gear, eliminates most of the blind spot, this will greatly impove traffic safety.

**Wireless Carplay** 