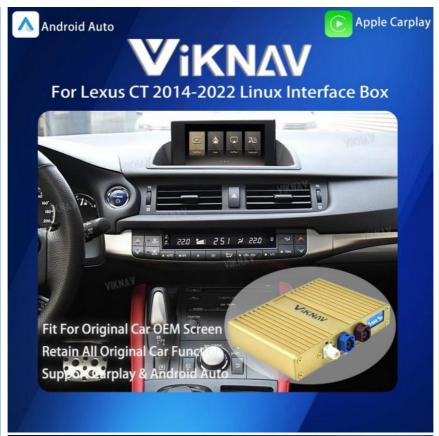

## Viknav Linux System For Lexus CT 2014-2022 Wireless Apple CarPlay Android Auto Only Support Original Car OEM Screen

## Application:

For Lexus CT 2014-2022 ,OEM Car Screen ,High Version

#### Main Feature:

- 1. Jack to Jack, plug and play, easy connection
- 2. We have an installation video that can guide customers how to install
- 3.Support: Intelligent voice control-Multi Languages
- 4. Support: wireless carplay
- 5. Support: wireless android auto
- 6.Support :mobile phone <u>Bluetooth music</u>
- 7. Support :mobile phone hot spot connection network.
- 8.Support: original car reversing camera/factory 360/CVBS/AHD camera
- 9. High Qualityis our aims.
- 10. High Running Speed