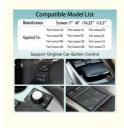

## **Compatible Model List**

Brand:Lexus Screen: 7" /8" /10.25" /12.3"

For Lexus GS For Lexus LS For Lexus ES

Applied To: For Lexus RX For Lexus RC For Lexus IS

For Lexus NX For Lexus GX For Lexus LX

For Lexus UX For Lexus LM For Lexus CT