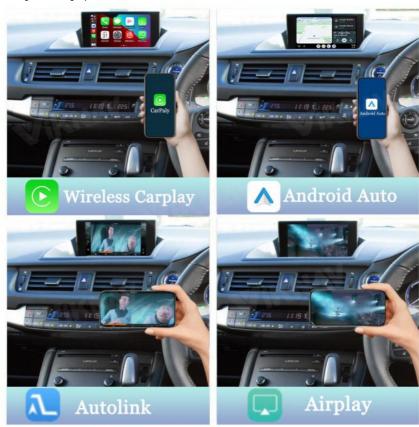

#### Main Feature:

- 1. Jack to Jack, plug and play, easy connection
- 2. We have an installation video that can guide customers how to install
- 3.Support: Intelligent voice control-Multi Languages
- 4. Support: wireless carplay
- 5. Support: wireless android auto
- 6.Support :mobile phone <u>Bluetooth music</u>
- 7. Support :mobile phone hot spot connection network.
- 8.Support: original car reversing camera/factory 360/CVBS/AHD camera
- 9. High Qualityis our aims.
- 10. High Running Speed

# **Support Reversing Camera**

The rear view camera powers on automotically when shifting into reverse gear, eliminates most of the blind spot, this will greatly impove traffic safety.

**Wireless Carplay** 

Homepage

**Android Auto** 

Airplay

**Autolink** 

Firmware Update

Display

**Volume Control** 